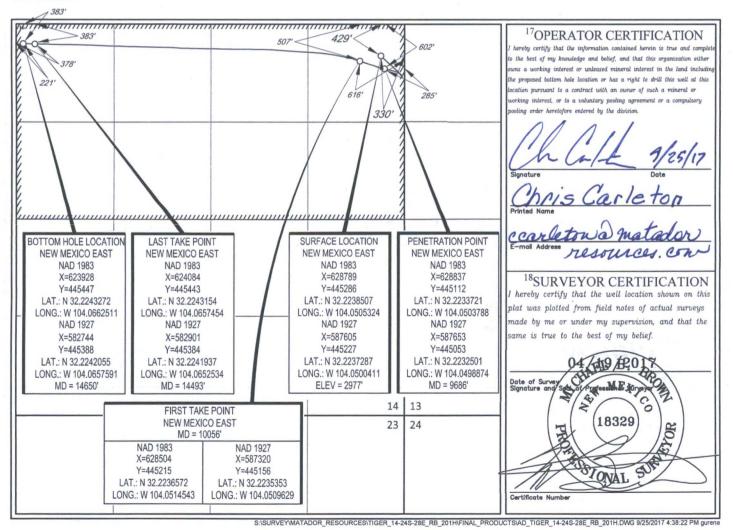

Sante Fe, NM 87505

Department

OIL CONSERVATION DIVISION

RECEIVED AMENDED REPORT

WELL LOCATION AND ACREAGE DEDICATION PLAT

|                         |                            | * *                        | LLL LO                           | CHILO                  | THIND MEI               | CEAGE DEDIC            | ATTOM TELL    |                        |                          |  |
|-------------------------|----------------------------|----------------------------|----------------------------------|------------------------|-------------------------|------------------------|---------------|------------------------|--------------------------|--|
| <sup>1</sup> API Number |                            |                            |                                  | <sup>2</sup> Pool Code |                         | <sup>3</sup> Pool Name |               |                        |                          |  |
| 30-015-44162            |                            |                            | 98220 PURPLE SAGE; WOLFCAMP(GAS) |                        |                         | )                      |               |                        |                          |  |
| <sup>4</sup> Property ( | perty Code 5Pr             |                            |                                  |                        | 5Property               | roperty Name           |               |                        | <sup>6</sup> Well Number |  |
| 313993                  | 3                          | TIGER 14-24S-28E RB        |                                  |                        |                         |                        |               |                        | #201H                    |  |
| <sup>7</sup> OGRID      | No.                        | <sup>8</sup> Operator Name |                                  |                        |                         |                        |               | <sup>9</sup> Elevation |                          |  |
| 22893                   | MATADOR PRODUCTION COMPANY |                            |                                  |                        |                         |                        |               | 2977'                  |                          |  |
|                         | 1                          |                            |                                  |                        | <sup>10</sup> Surface I | ocation                | 7             | Ì                      |                          |  |
| UL or lot no.           | Section                    | Township                   | Range                            | Lot Idn                | Feet from the           | North/South line       | Feet from the | East/West lin          | e Count                  |  |
| A                       | 14                         | 24-S                       | 28-E                             | -                      | 429'                    | NORTH                  | 330'          | EAST                   | EDDY                     |  |
|                         |                            |                            |                                  |                        |                         |                        |               |                        | •                        |  |
| UL or lot no.           | Section                    | Township                   | Range                            | Lot Idn                | Feet from the           | North/South line       | Feet from the | East/West lin          | e Count                  |  |
| D                       | 14                         | 24-S                       | 28-E                             | -                      | 383'                    | NORTH                  | 221'          | WEST                   | EDDY                     |  |
| Dedicated Acres 332.87  | <sup>13</sup> Joint or l   | nfill 14Co                 | nsolidation Code                 | <sup>15</sup> Orde     | er No.                  | '                      |               | 1 00 18 18             |                          |  |