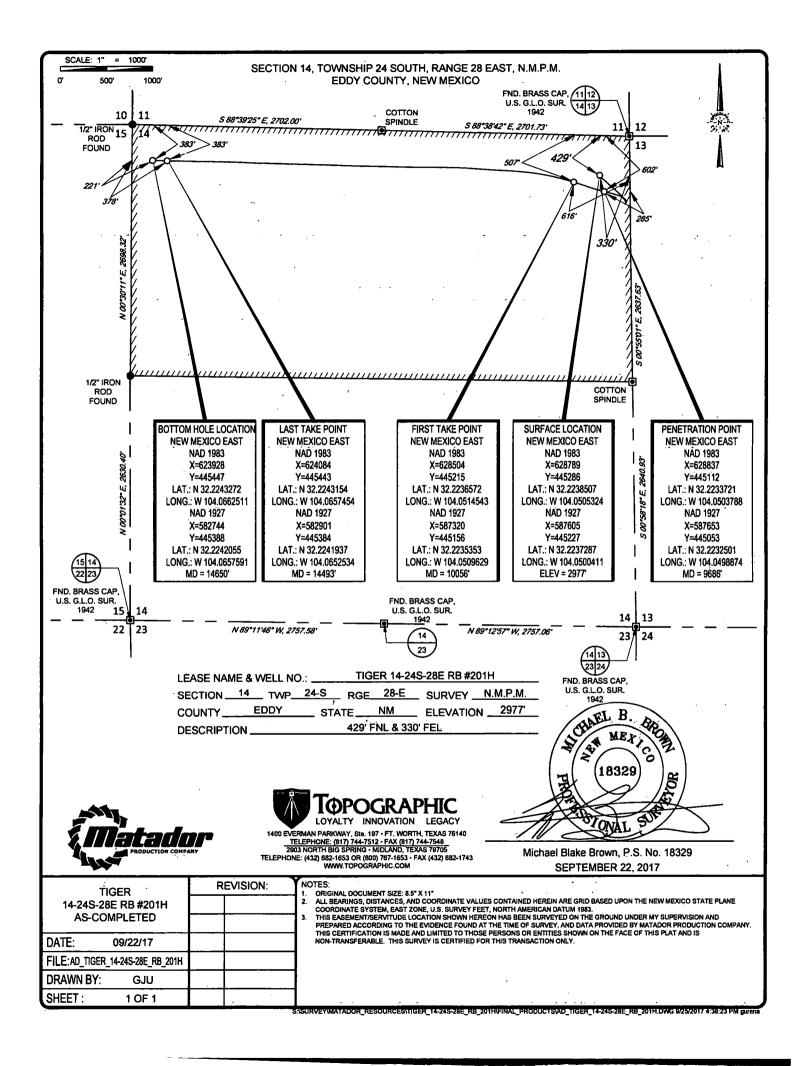

Sante Fe, NM 87505

Department

OIL CONSERVATION DIVISION

RECEIVED AMENDED REPORT

WELL LOCATION AND ACREAGE DEDICATION PLAT

|                         |                            | * *                        | LLL LO                           | CHILO                  | THIND MEI               | CEAGE DEDIC            | ATTOM TELL    |                        |                          |  |
|-------------------------|----------------------------|----------------------------|----------------------------------|------------------------|-------------------------|------------------------|---------------|------------------------|--------------------------|--|
| <sup>1</sup> API Number |                            |                            |                                  | <sup>2</sup> Pool Code |                         | <sup>3</sup> Pool Name |               |                        |                          |  |
| 30-015-44162            |                            |                            | 98220 PURPLE SAGE; WOLFCAMP(GAS) |                        |                         | )                      |               |                        |                          |  |
| <sup>4</sup> Property ( | perty Code 5Pr             |                            |                                  |                        | 5Property               | roperty Name           |               |                        | <sup>6</sup> Well Number |  |
| 313993                  | 3                          | TIGER 14-24S-28E RB        |                                  |                        |                         |                        |               |                        | #201H                    |  |
| <sup>7</sup> OGRID      | No.                        | <sup>8</sup> Operator Name |                                  |                        |                         |                        |               | <sup>9</sup> Elevation |                          |  |
| 22893                   | MATADOR PRODUCTION COMPANY |                            |                                  |                        |                         |                        |               | 2977'                  |                          |  |
|                         | 1                          |                            |                                  |                        | <sup>10</sup> Surface I | ocation                | 7             | Ì                      |                          |  |
| UL or lot no.           | Section                    | Township                   | Range                            | Lot Idn                | Feet from the           | North/South line       | Feet from the | East/West lin          | e Count                  |  |
| A                       | 14                         | 24-S                       | 28-E                             | -                      | 429'                    | NORTH                  | 330'          | EAST                   | EDDY                     |  |
|                         |                            |                            |                                  |                        |                         |                        |               |                        | •                        |  |
| UL or lot no.           | Section                    | Township                   | Range                            | Lot Idn                | Feet from the           | North/South line       | Feet from the | East/West lin          | e Count                  |  |
| D                       | 14                         | 24-S                       | 28-E                             | -                      | 383'                    | NORTH                  | 221'          | WEST                   | EDDY                     |  |
| Dedicated Acres 332.87  | <sup>13</sup> Joint or l   | nfill 14Co                 | nsolidation Code                 | <sup>15</sup> Orde     | er No.                  | '                      |               | 1 00 18 18             |                          |  |