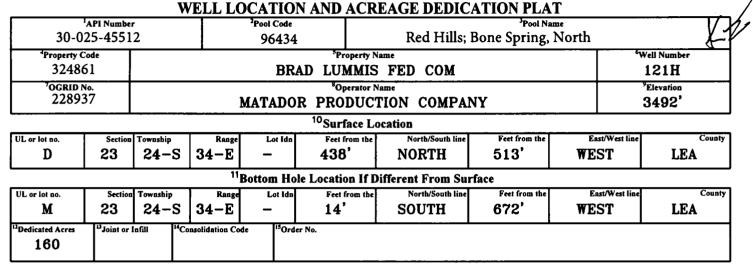

| Submit 1 Copy To Appropriate District<br>Office<br><u>District I</u> – (575) 393-6161<br>1625 N. French Dr., Hobbs, NM 88240<br><u>District II</u> – (575) 748-1283<br>811 S. First St., Artesia, NM 88210<br><u>District III</u> – (505) 334-6178<br>1000 Rio Brazos Rd., Aztec, NM 87410<br><u>District IV</u> – (505) 476-3460 | State of New Mexico<br>Energy, Minerals and Natural Res<br>OIL CONSERVATION DIVIS<br>1220 South St. Francis Dr<br>Santa Fe, NM 87505 | SION -            | Form C-103<br>Revised July 18, 2013<br>WELL API NO.<br>30-025-45512<br>5. Indicate Type of Lease<br>STATE FEE 6. State Oil & Gas Lease No. |                          |       |  |
|-----------------------------------------------------------------------------------------------------------------------------------------------------------------------------------------------------------------------------------------------------------------------------------------------------------------------------------|--------------------------------------------------------------------------------------------------------------------------------------|-------------------|--------------------------------------------------------------------------------------------------------------------------------------------|--------------------------|-------|--|
| (DO NOT USE THIS FORM FOR PROP                                                                                                                                                                                                                                                                                                    | TICES AND REPORTS ON WELLS<br>OSALS TO DRILL OR TO DEEPEN OR PLUG BACK<br>ICATION FOR PERMIT" (FORM C-101) FOR SUCH<br>Gas Well      | TO A              | <ol> <li>7. Lease Name or</li> <li>Brad Lummis F</li> <li>8. Well Number</li> </ol>                                                        |                          | lame  |  |
| <ol> <li>Name of Operator</li> <li>Matador Production Comp</li> <li>Address of Operator</li> <li>5400 LBJ Freeway, Ste. 1</li> </ol>                                                                                                                                                                                              | any                                                                                                                                  |                   | <ol> <li>9. OGRID Number</li> <li>228937</li> <li>10. Pool name or<br/>Red Hills; Bone S</li> </ol>                                        |                          | 34)   |  |
| 4. Well Location<br>Unit Letter D<br>Section 23                                                                                                                                                                                                                                                                                   |                                                                                                                                      | не ина<br>34-Е    | 513 feet from<br>NMPM                                                                                                                      | n the West<br>County Lea | _line |  |
|                                                                                                                                                                                                                                                                                                                                   | CHANGE PLANS     □     COMM       MULTIPLE COMPL     □     CASIM                                                                     | SUBS<br>DIAL WORK |                                                                                                                                            |                          | IG 🗌  |  |
|                                                                                                                                                                                                                                                                                                                                   | OTHE pleted operations. (Clearly state all pertinen vork). SEE RULE 19.15.7.14 NMAC. For N                                           | details, and      |                                                                                                                                            |                          |       |  |
|                                                                                                                                                                                                                                                                                                                                   | 575, Matador Production Company is adding<br>f Section 23, Township 24 South, Range 34 B<br>m individual well meters.                |                   |                                                                                                                                            |                          |       |  |