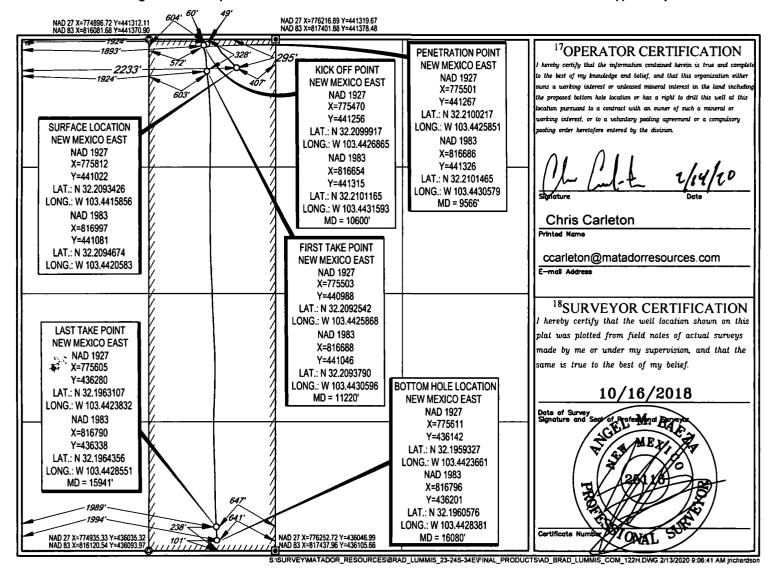

| <u>District 1</u><br>1625 N. French Dr., 1<br>Phone: (575) 393-610<br>District II           |                                     |                               |                  | Energy,              | State of Ne<br>Minerals & | w Mexico<br>Natural Resou       | I <b>HOBBS</b>                    | OCD       | FORM C-10<br>Revised August 1, 201       |
|---------------------------------------------------------------------------------------------|-------------------------------------|-------------------------------|------------------|----------------------|---------------------------|---------------------------------|-----------------------------------|-----------|------------------------------------------|
| 811 S. First St., Artes<br>Phone: (575) 748-123<br>District III<br>1000 Rio Brazos Roa      | 33 Fax: (575) 7                     |                               |                  |                      | Depar                     | tment<br>TION DIVISI(           |                                   |           | one copy to appropriat<br>District Offic |
| Phone: (505) 334-61'<br><u>District IV</u><br>1220 S. St. Francis D<br>Phone: (505) 476-340 | 78 Fax: (505) 3<br>r., Santa Fe, NN | 34-6170<br>A 87505<br>76-3462 |                  |                      | Santa Fe, N               |                                 | RECE                              |           | AMENDED REPOR                            |
| r                                                                                           | <sup>1</sup> API Numbe              |                               | <u>VELL LC</u>   | 2Pool Code           | N AND ACR                 | REAGE DEDIC                     | ATION PLA<br><sup>3</sup> Pool Na |           |                                          |
| 30                                                                                          | -025-465                            | -                             |                  | 96434                |                           |                                 |                                   |           |                                          |
| <sup>1</sup> Property                                                                       |                                     |                               |                  |                      | 5Property 1               |                                 |                                   |           | <sup>6</sup> Well Number                 |
|                                                                                             | 322998 BRAD LU                      |                               |                  |                      |                           |                                 |                                   |           | 122H                                     |
| <sup>7</sup> ogrid<br>22893                                                                 | RID No. <sup>8</sup> Operator Name  |                               |                  |                      |                           | <sup>°</sup> Elevation<br>3476' |                                   |           |                                          |
|                                                                                             |                                     |                               |                  |                      | <sup>10</sup> Surface L   | ocation                         |                                   |           |                                          |
| UL or lot no.<br>C                                                                          | Section<br>23                       | Township<br>24–S              | Range<br>34-E    | Lot idn              | Feet from the 295'        |                                 | Feet from the 2233'               | East/West | line County                              |
| <sup>11</sup> Bottom Hole Location If Different From Surface                                |                                     |                               |                  |                      |                           |                                 |                                   |           |                                          |
| UL or lot no.<br>N                                                                          | Section<br>23                       | Township<br>24–S              | Range<br>34–E    | Lot Idn<br>—         |                           |                                 | Feet from the<br>1994'            | East/West | t line County LEA                        |
| <sup>12</sup> Dedicated Acres<br>160                                                        | <sup>13</sup> Joint or              | Infill  '*C                   | Consolidation Co | de <sup>15</sup> Ord | er No.                    | 1                               | I                                 |           |                                          |

No allowable will be assigned to this completion until all interests have been consolidated or a non-standard unit has been approved by the division.