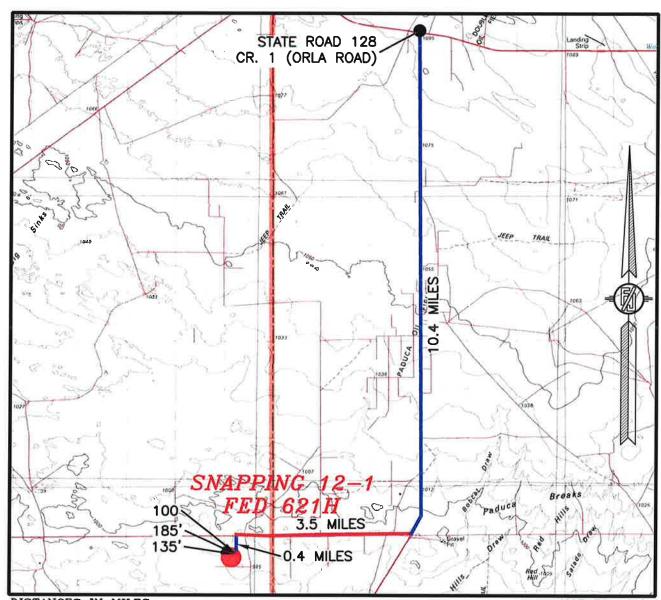

### SECTION 12, TOWNSHIP 26 SOUTH, RANGE 31 EAST, N.M.P.M. EDDY COUNTY, STATE OF NEW MEXICO VICINITY MAP

DISTANCES IN MILES

NOT TO SCALE

#### DIRECTIONS TO LOCATION

FROM STATE ROAD 128 AND CR. 1 (ORLA ROAD) GO SOUTH ON CR. 1 10.4 MILES, TURN RIGHT ON CALICHE PIPELINE ROAD (ROSS ROAD) AND GO WEST 3.5 MILES TO A PROPOSED ROAD SURVEY AND FOLLOW FLAGS SOUTH 0.4 MILES TO A PROPOSED ROAD "T" AND GO WEST 100' TO THE NORTHEAST PAD CORNER FOR SNAPPING 12 WELLPAD 1, FOLLOW ROAD FLAGS WEST 185' THEN SOUTH 135' TO THE NORTHEAST PAD CORNER FOR THIS LOCATION.