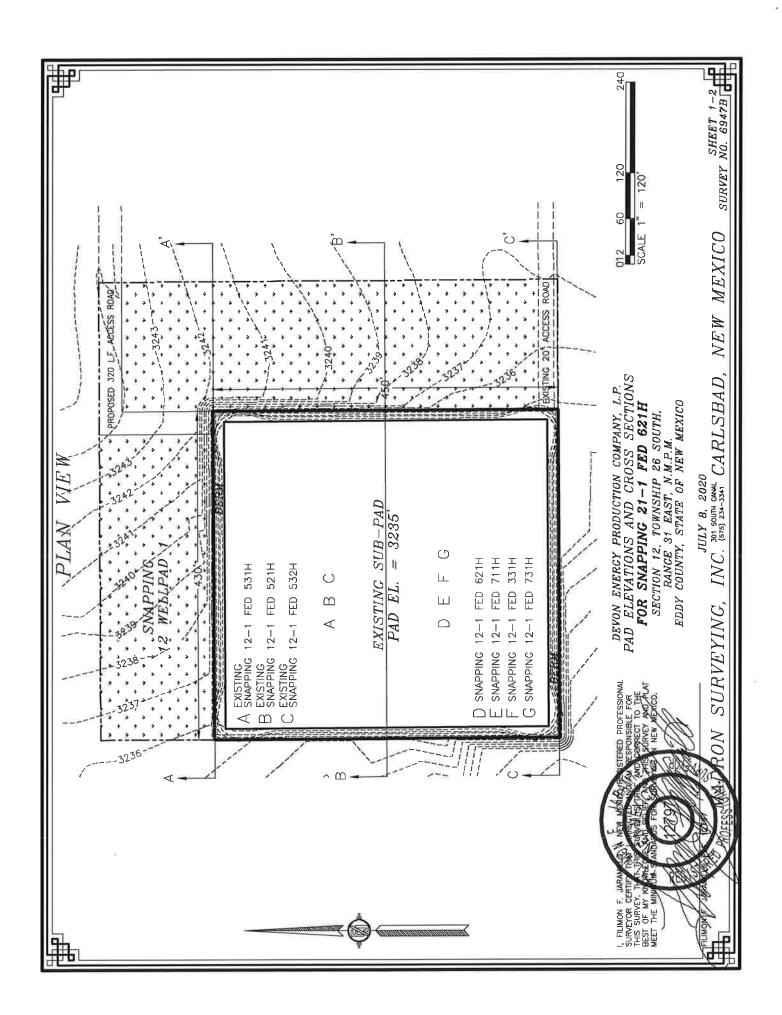

#### SECTION 12, TOWNSHIP 26 SOUTH, RANGE 31 EAST, N.M.P.M. EDDY COUNTY, STATE OF NEW MEXICO INTERIM SITE BUILD PLAN TOP SOIL AREA PROPOSED 320 L.F. ACCESS ROAD \*SNAPPING *12 WELLPAD* 30' 245' 25 25' AREA 120' SOL 125 -60'-160' 120'-A EXISTING 12-1 FED 531H B EXISTING 12-1 FED 521H C EXISTING 12-1 FED 532H 390 150 D SNAPPING 12-1 FED 621H. SNAPPING 12-1 FED 711H ŠNAPPING 1,2-1, FED, 331,H G SNAPPING 12-1 FED 731H. 215 30' -120'--120'-120' 25' 335 25' EXISTING 20' ACCESS ROAD DENOTES INTERIM PAD DENOTES GRADING SITE RECLAMATION AREA RECLAMATION AREA DEVON ENERGY PRODUCTION COMPANY, L.P. SCALE 1" = 100' SNAPPING 12-1 FED 621H LOCATED 2475 FT. FROM THE NORTH LINE AND 780 FT. FROM THE WEST LINE OF SECTION 12, TOWNSHIP 26 SOUTH. RANGE 31 EAST, N.M.P.M. 8.265± ACRES SNAPPING 12 WELLPAD 1 EDDY COUNTY, STATE OF NEW MEXICO

1.473± ACRES INTERIM PAD RECLAMATION AREA 3.505± ACRES GRADING SITE RECLAMATION AREA 3.287± ACRES NON-RECLAIMED AREA

JULY 8. 2020

SURVEY NO. 6947B

MADRON SURVEYING, INC. 301 SOUTH CANAL CARLSBAD, NEW MEXICO