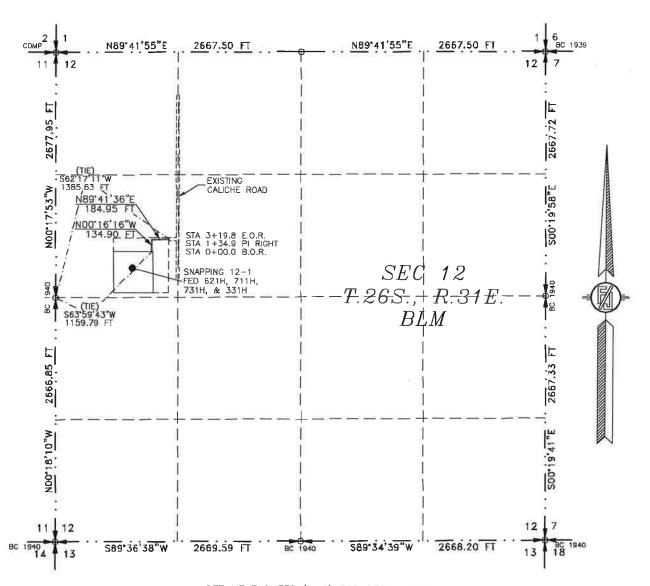

This well will be drilled from a <u>surface location</u> 2475 feet from the north line and 780 feet from the west line (Unit E) of Section 12 to a <u>bottom hole location</u> 20 feet from the north line and 330 feet from the west line (Unit D) of Section 1. The <u>first take point</u> will be located 2577 feet from the north line and 330 feet from the west line (Unit E) of Section 12, and the <u>last take point</u> will be 100 feet from the north line and 330 feet from the west line (Unit D) of Section 1.

Pursuant to Division Order R-14262, this acreage is governed by the Special Rules for the Purple Sage-Wolfcamp Gas Pool which provide for wells in the Wolfcamp formation in Eddy County to be located no closer than 330 feet to the outer boundary of the spacing unit. The completed interval for the **Snapping 12-1 Fed #621H Well** will be unorthodox because it is closer than 330 feet to the northern and southern boundaries of the spacing unit. Approval of the unorthodox completed interval will allow Devon to use its preferred well spacing plan for horizontal wells in this area and thereby prevent waste.

**Exhibit A** is a Well Location and Acreage Dedication Plat (Form C-102), which shows that the completed interval of the proposed **Snapping 12-1 Fed #621H Well** encroaches on the drilling and spacing unit to the north in Section 36, Township 25 South, Range 31 East, and to the south in the SW/4 of Section 12.

Surface Location

| UL or lot no.                                                            | Section | Township | Range | Lot Idn  | Feet from the | North/South line | North/South line Feet from the |                | County |  |  |  |  |
|--------------------------------------------------------------------------|---------|----------|-------|----------|---------------|------------------|--------------------------------|----------------|--------|--|--|--|--|
| E                                                                        | 12      | 26 S     | 31 E  |          | 2475          | NORTH            | 780                            | WEST           | EDDY   |  |  |  |  |
|                                                                          |         |          | п     | Bottom H | ole Location  | If Different Fr  | om Surface                     |                |        |  |  |  |  |
| UL or lot no.                                                            | Section | Township | Range | Lot ldn  | Feet from the | North/South line | Feet from the                  | East/West line | County |  |  |  |  |
| D                                                                        | 1       | 26 S     | 31 E  |          | 20            | NORTH            | 330                            | WEST           | EDDY   |  |  |  |  |
| 12 Dedicated Acres 13 Joint or Infill 14 Consolidation Code 15 Order No. |         |          |       |          |               |                  |                                |                |        |  |  |  |  |
|                                                                          |         |          |       |          |               |                  |                                |                |        |  |  |  |  |

BEGINNING AT A POINT WITHIN THE SW/4 NW/4 OF SAID SECTION 12, TOWNSHIP 26 SOUTH, RANGE 31 EAST, N.M.P.M., WHENCE THE WEST QUARTER CORNER OF SAID SECTION 12, TOWNSHIP 26 SOUTH, RANGE 31 EAST, N.M.P.M. BEARS S63'59'43"W, A DISTANCE OF 1159.79 FEET;

THENCE NO0'16'16"W A DISTANCE OF 134.90 FEET TO AN ANGLE POINT OF THE LINE HEREIN DESCRIBED; THENCE N89'41'36"E A DISTANCE OF 184.95 FEET THE TERMINUS OF THIS CENTERLINE SURVEY, WHENCE THE WEST QUARTER CORNER OF SAID SECTION 12, TOWNSHIP 26 SOUTH, RANGE 31 EAST, N.M.P.M. BEARS S62'17'11"W, A DISTANCE OF 1385.63 FEET;

SAID STRIP OF LAND BEING 319.85 FEET OR 19.38 RODS IN LENGTH, CONTAINING 0.220 ACRES MORE OR LESS AND BEING ALLOCATED BY FORTIES AS FOLLOWS:

SW/4 NW/4 319.85 L.F. 19.38 RODS 0.220 ACRES