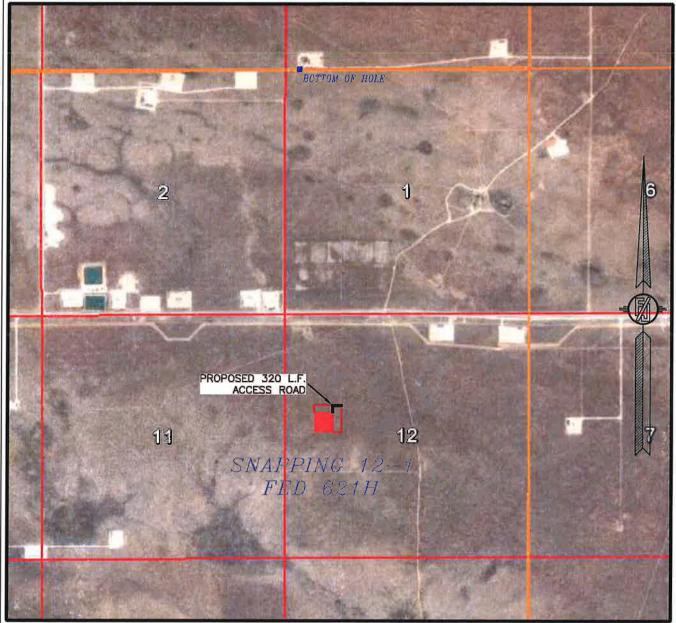

#### SECTION 12, TOWNSHIP 26 SOUTH, RANGE 31 EAST, N.M.P.M. EDDY COUNTY, STATE OF NEW MEXICO INTERIM SITE BUILD PLAN TOP SOIL AREA PROPOSED 320 L.F. ACCESS ROAD \*SNAPPING *12 WELLPAD* 30' 245' 25 25' AREA 120' SOL 125 -60'-160' 120'-A EXISTING 12-1 FED 531H B EXISTING 12-1 FED 521H C EXISTING 12-1 FED 532H 390 150 D SNAPPING 12-1 FED 621H. SNAPPING 12-1 FED 711H ŠNAPPING 1,2-1, FED, 331,H G SNAPPING 12-1 FED 731H. 215 30' -120'--120'-120' 25' 335 25' EXISTING 20' ACCESS ROAD DENOTES INTERIM PAD DENOTES GRADING SITE RECLAMATION AREA RECLAMATION AREA DEVON ENERGY PRODUCTION COMPANY, L.P. SCALE 1" = 100' SNAPPING 12-1 FED 621H LOCATED 2475 FT. FROM THE NORTH LINE AND 780 FT. FROM THE WEST LINE OF SECTION 12, TOWNSHIP 26 SOUTH. RANGE 31 EAST, N.M.P.M. 8.265± ACRES SNAPPING 12 WELLPAD 1 EDDY COUNTY, STATE OF NEW MEXICO

#### DIRECTIONS TO LOCATION

FROM STATE ROAD 128 AND CR. 1 (ORLA ROAD) GO SOUTH ON CR. 1 10.4 MILES, TURN RIGHT ON CALICHE PIPELINE ROAD (ROSS ROAD) AND GO WEST 3.5 MILES TO A PROPOSED ROAD SURVEY AND FOLLOW FLAGS SOUTH 0.4 MILES TO A PROPOSED ROAD "T" AND GO WEST 100' TO THE NORTHEAST PAD CORNER FOR SNAPPING 12 WELLPAD 1, FOLLOW ROAD FLAGS WEST 185' THEN SOUTH 135' TO THE NORTHEAST PAD CORNER FOR THIS LOCATION.