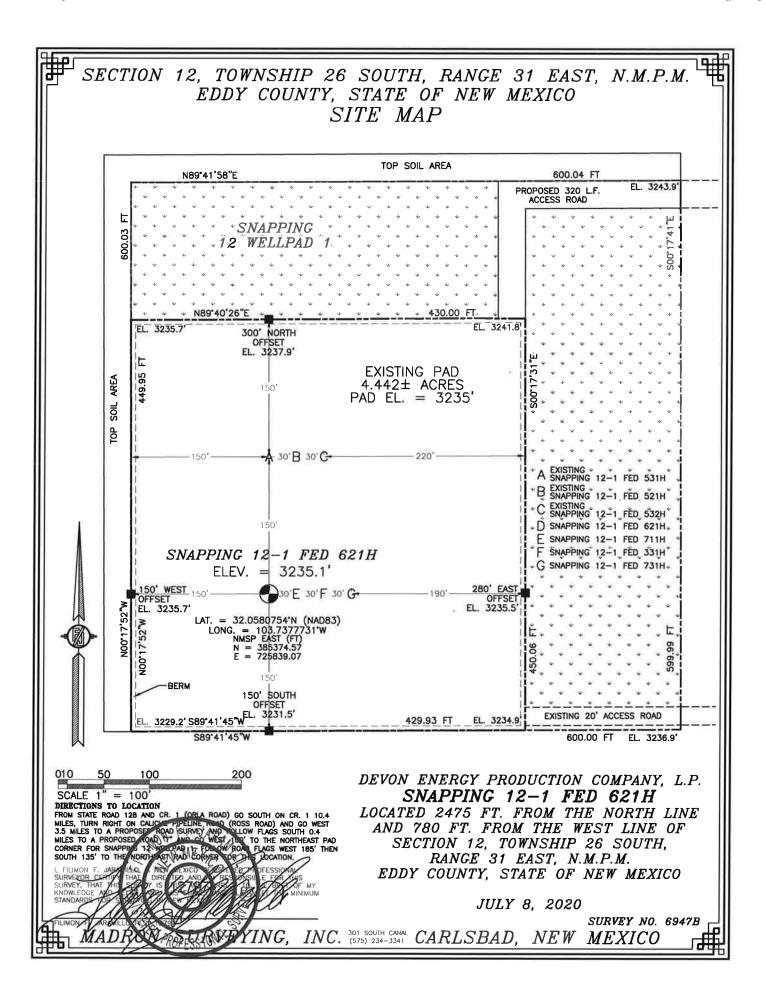

#### SECTION 12, TOWNSHIP 26 SOUTH, RANGE 31 EAST, N.M.P.M. EDDY COUNTY, STATE OF NEW MEXICO INTERIM SITE BUILD PLAN TOP SOIL AREA PROPOSED 320 L.F. ACCESS ROAD \*SNAPPING *12 WELLPAD* 30' 245' 25 25' AREA 120' SOL 125 -60'-160' 120'-A EXISTING 12-1 FED 531H B EXISTING 12-1 FED 521H C EXISTING 12-1 FED 532H 390 150 D SNAPPING 12-1 FED 621H. SNAPPING 12-1 FED 711H ŠNAPPING 1,2-1, FED, 331,H G SNAPPING 12-1 FED 731H. 215 30' -120'--120'-120' 25' 335 25' EXISTING 20' ACCESS ROAD DENOTES INTERIM PAD DENOTES GRADING SITE RECLAMATION AREA RECLAMATION AREA DEVON ENERGY PRODUCTION COMPANY, L.P. SCALE 1" = 100' SNAPPING 12-1 FED 621H LOCATED 2475 FT. FROM THE NORTH LINE AND 780 FT. FROM THE WEST LINE OF SECTION 12, TOWNSHIP 26 SOUTH. RANGE 31 EAST, N.M.P.M. 8.265± ACRES SNAPPING 12 WELLPAD 1 EDDY COUNTY, STATE OF NEW MEXICO

1.473± ACRES INTERIM PAD RECLAMATION AREA 3.505± ACRES GRADING SITE RECLAMATION AREA 3.287± ACRES NON-RECLAIMED AREA

JULY 8. 2020

SURVEY NO. 6947B

MADRON SURVEYING, INC. 301 SOUTH CANAL CARLSBAD, NEW MEXICO