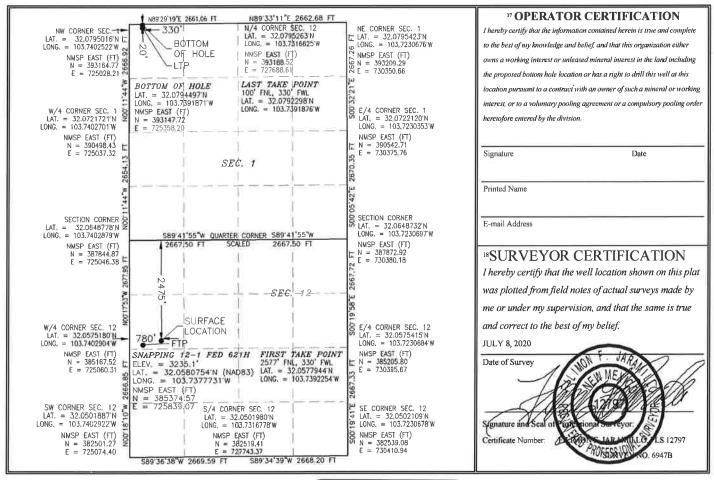

#### WELL LOCATION AND ACREAGE DEDICATION PLAT

| <sup>1</sup> API Number    |  | <sup>2</sup> Pool Code                |                          |  |  |  |  |
|----------------------------|--|---------------------------------------|--------------------------|--|--|--|--|
| <sup>4</sup> Property Code |  | 5 Pr                                  | <sup>6</sup> Well Number |  |  |  |  |
|                            |  | SNAPPING 12-1 FED                     |                          |  |  |  |  |
| 7 OGRID No.                |  | <sup>6</sup> Operator Name            |                          |  |  |  |  |
| 6137                       |  | DEVON ENERGY PRODUCTION COMPANY, L.P. |                          |  |  |  |  |

Surface Location

| UL or lot no.                                                            | Section | Township | Range | Lot Idn  | Feet from the | North/South line | North/South line Feet from the |                | County |  |  |  |  |
|--------------------------------------------------------------------------|---------|----------|-------|----------|---------------|------------------|--------------------------------|----------------|--------|--|--|--|--|
| E                                                                        | 12      | 26 S     | 31 E  |          | 2475          | NORTH            | 780                            | WEST           | EDDY   |  |  |  |  |
|                                                                          |         |          | п     | Bottom H | ole Location  | If Different Fr  | om Surface                     |                |        |  |  |  |  |
| UL or lot no.                                                            | Section | Township | Range | Lot ldn  | Feet from the | North/South line | Feet from the                  | East/West line | County |  |  |  |  |
| D                                                                        | 1       | 26 S     | 31 E  |          | 20            | NORTH            | 330                            | WEST           | EDDY   |  |  |  |  |
| 12 Dedicated Acres 13 Joint or Infill 14 Consolidation Code 15 Order No. |         |          |       |          |               |                  |                                |                |        |  |  |  |  |
|                                                                          |         |          |       |          |               |                  |                                |                |        |  |  |  |  |

No allowable will be assigned to this completion until all interests have been consolidated or a non-standard unit has been approved by the division.

| Inten                                                                                   | t                       | As Dril              | led          |         |                     |      |               |             |             |                     |        |             |                |              |
|-----------------------------------------------------------------------------------------|-------------------------|----------------------|--------------|---------|---------------------|------|---------------|-------------|-------------|---------------------|--------|-------------|----------------|--------------|
| API#                                                                                    |                         |                      |              |         |                     |      |               |             |             |                     |        |             |                |              |
| Operator Name:  DEVON ENERGY PRODUCTION COMPANY, L.P.  Property Name: SNAPPING 12-1 FED |                         |                      |              |         |                     |      |               |             |             | Well Number<br>621H |        |             |                |              |
| Kick C                                                                                  | Off Point               | (KOP)                |              |         |                     |      |               |             |             |                     |        |             |                |              |
| UL Section Township Range Lot Feet From N/S Feet From E/W County                        |                         |                      |              |         |                     |      |               |             |             |                     | County |             |                |              |
| Latitu                                                                                  | ıde                     | I.                   | 1            | l       | Longitu             | ıde  |               |             | 1           | ,I,                 |        |             | NAD            |              |
| First 7                                                                                 | Γake Poin               | nt (FTP)             |              |         |                     |      |               |             |             |                     |        |             |                |              |
| UL<br>E                                                                                 | Section 12              | Township 26S         | Range<br>31E | Lot     | Feet<br><b>2577</b> |      | From NOR      |             | Feet<br>330 |                     | From   | n E/W<br>ST | County<br>EDDY |              |
| Latitu                                                                                  | ide<br>)57794           | 4                    |              |         | Longitu<br>103.7    |      | 2254          |             |             |                     |        |             | NAD<br>83      |              |
| UL<br>D                                                                                 | Section                 | t (LTP) Township 26S | Range<br>31E | Lot     | Feet<br>100         |      | m N/S<br>DRTH | Feet<br>330 |             | From E              |        | Count       |                |              |
| Latitu                                                                                  |                         |                      | JUL          |         | Longitu<br>103.7    | de   |               | 1330        |             | VVLS                |        | NAD<br>83   |                |              |
|                                                                                         |                         | defining v           | vell for the | e Horiz |                     |      |               |             |             | ]                   |        | 00          |                |              |
| s this                                                                                  | well an i               | infill well?         | ,            |         | ]                   |      |               |             |             |                     |        |             |                |              |
|                                                                                         | l is yes pl<br>ng Unit. | lease provi          | ide API if a | availab | le, Oper            | ator | Name          | and w       | ell nı      | umber               | for [  | Definir     | ng well fo     | r Horizontal |
|                                                                                         |                         |                      |              |         |                     |      |               |             |             |                     |        |             |                |              |
| Opei                                                                                    | rator Nar               | ne:                  |              |         |                     | Pro  | perty N       | lame:       |             |                     |        |             |                | Well Number  |
|                                                                                         |                         |                      |              |         |                     |      |               |             |             |                     |        |             |                | V7.0C/20/201 |

This well will be drilled from a <u>surface location</u> 2475 feet from the north line and 780 feet from the west line (Unit E) of Section 12 to a <u>bottom hole location</u> 20 feet from the north line and 330 feet from the west line (Unit D) of Section 1. The <u>first take point</u> will be located 2577 feet from the north line and 330 feet from the west line (Unit E) of Section 12, and the <u>last take point</u> will be 100 feet from the north line and 330 feet from the west line (Unit D) of Section 1.

Pursuant to Division Order R-14262, this acreage is governed by the Special Rules for the Purple Sage-Wolfcamp Gas Pool which provide for wells in the Wolfcamp formation in Eddy County to be located no closer than 330 feet to the outer boundary of the spacing unit. The completed interval for the **Snapping 12-1 Fed #621H Well** will be unorthodox because it is closer than 330 feet to the northern and southern boundaries of the spacing unit. Approval of the unorthodox completed interval will allow Devon to use its preferred well spacing plan for horizontal wells in this area and thereby prevent waste.