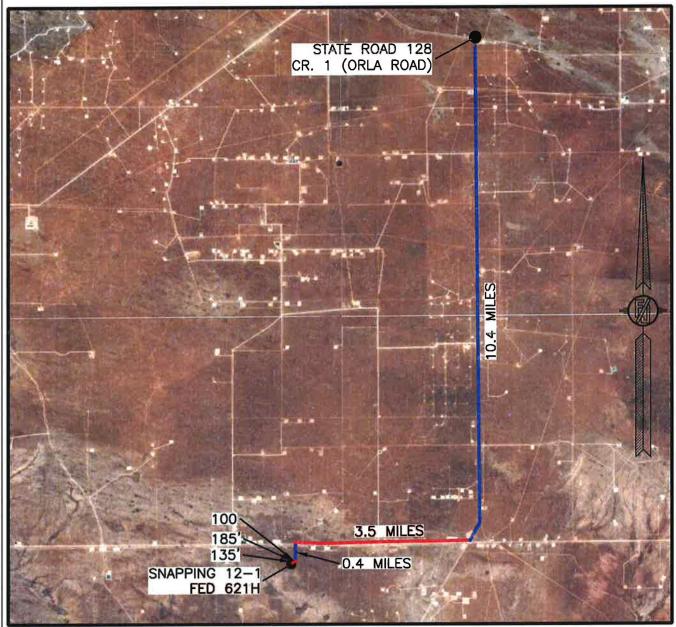

### SECTION 12, TOWNSHIP 26 SOUTH, RANGE 31 EAST, N.M.P.M. EDDY COUNTY, STATE OF NEW MEXICO VICINITY MAP

DISTANCES IN MILES

NOT TO SCALE

#### DIRECTIONS TO LOCATION

FROM STATE ROAD 128 AND CR. 1 (ORLA ROAD) GO SOUTH ON CR. 1 10.4 MILES, TURN RIGHT ON CALICHE PIPELINE ROAD (ROSS ROAD) AND GO WEST 3.5 MILES TO A PROPOSED ROAD SURVEY AND FOLLOW FLAGS SOUTH 0.4 MILES TO A PROPOSED ROAD "T" AND GO WEST 100' TO THE NORTHEAST PAD CORNER FOR SNAPPING 12 WELLPAD 1, FOLLOW ROAD FLAGS WEST 185' THEN SOUTH 135' TO THE NORTHEAST PAD CORNER FOR THIS LOCATION.