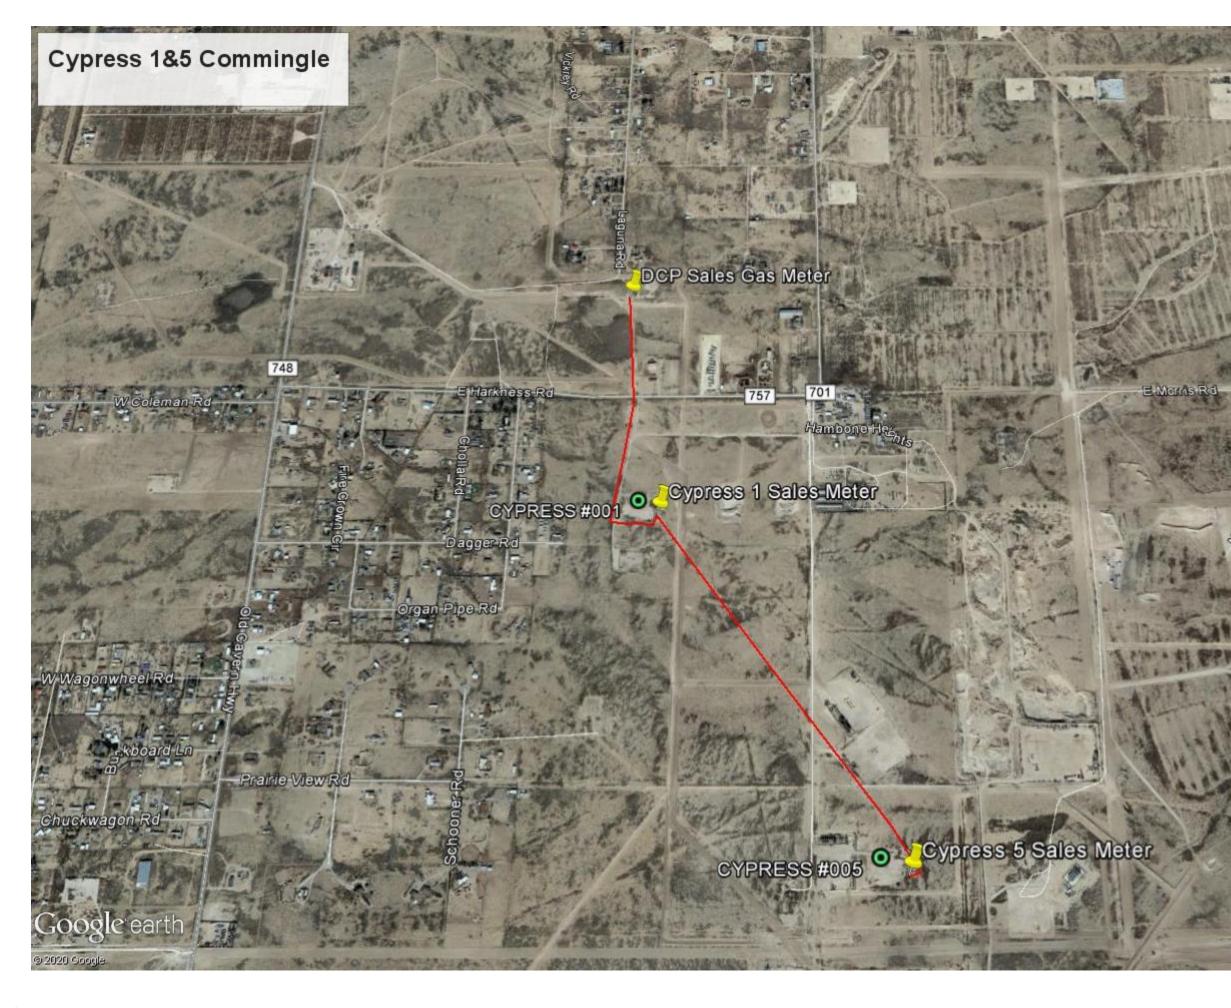

### Marathon Oil Permian, LLC

**Request to Surface Commingle** Cypress 1 Cypress 5

### Flow Descriptions and Measurement:

The Cypress 1 pad is located in UL-B-Sec. 08, T23S, R27E, and has one oil tanks. The Cypress is located in UL-M-Sec. 09, T23S, R27E and has one oil tanks. These two wells have a common gas CDP, (Central Delivery Point) which is located off site of both pads. The production from each well will flow through its own three phase metering separator with an orifice meter to meter the gas. Oil and water is measure via truck loading and tank gauging in their respective pad location.

Gas production will be allocated on a daily basis utilizing the gas test meters for each well. The gas production from each wells will flow to an allocation meter and then commingled to the CDP sales meter off-site. These meters will be calibrated on a regular basis per API & NMOCD specifications. The OCD will be notified of any future changes in the facilities.

The flow of produced fluids is shown in detail on the enclosed diagrams along with a description of each vessel. The commingling of this production is the most effective, economic means of producing the reserves and will not result in reduced royalty or improper measurement of production. The proposed commingling will reduce the surface facility footprint and overall emissions.