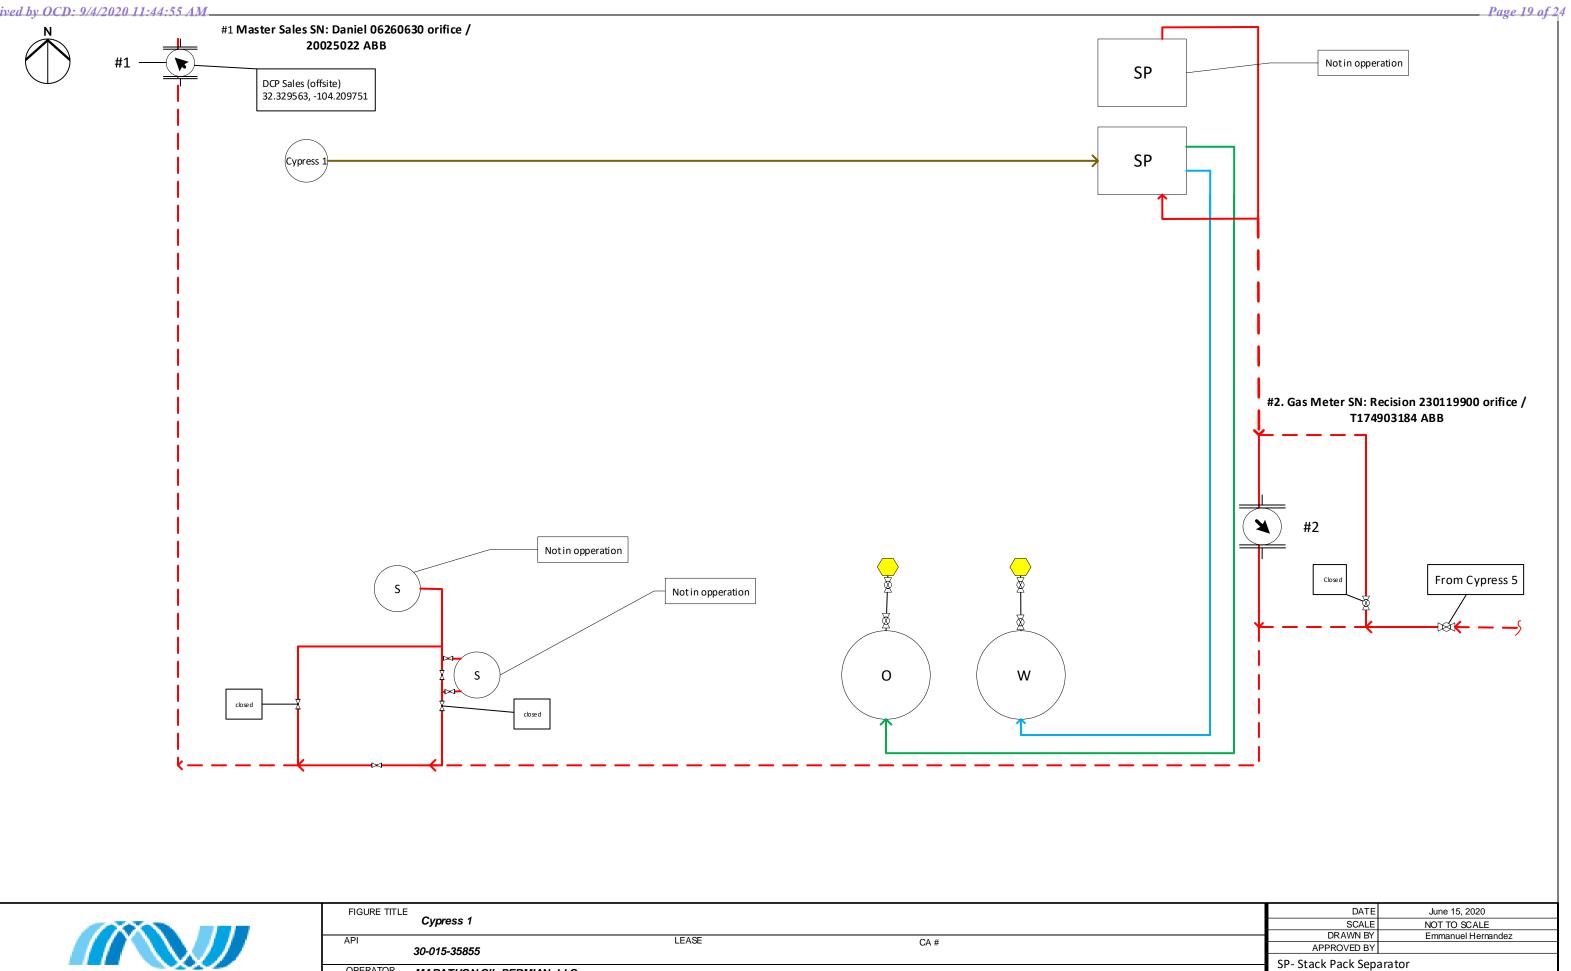

### Flow Descriptions and Measurement:

The Cypress 1 pad is located in UL-B-Sec. 08, T23S, R27E, and has one oil tanks. The Cypress is located in UL-M-Sec. 09, T23S, R27E and has one oil tanks. These two wells have a common gas CDP, (Central Delivery Point) which is located off site of both pads. The production from each well will flow through its own three phase metering separator with an orifice meter to meter the gas. Oil and water is measure via truck loading and tank gauging in their respective pad location.

Gas production will be allocated on a daily basis utilizing the gas test meters for each well. The gas production from each wells will flow to an allocation meter and then commingled to the CDP sales meter off-site. These meters will be calibrated on a regular basis per API & NMOCD specifications. The OCD will be notified of any future changes in the facilities.

The flow of produced fluids is shown in detail on the enclosed diagrams along with a description of each vessel. The commingling of this production is the most effective, economic means of producing the reserves and will not result in reduced royalty or improper measurement of production. The proposed commingling will reduce the surface facility footprint and overall emissions.