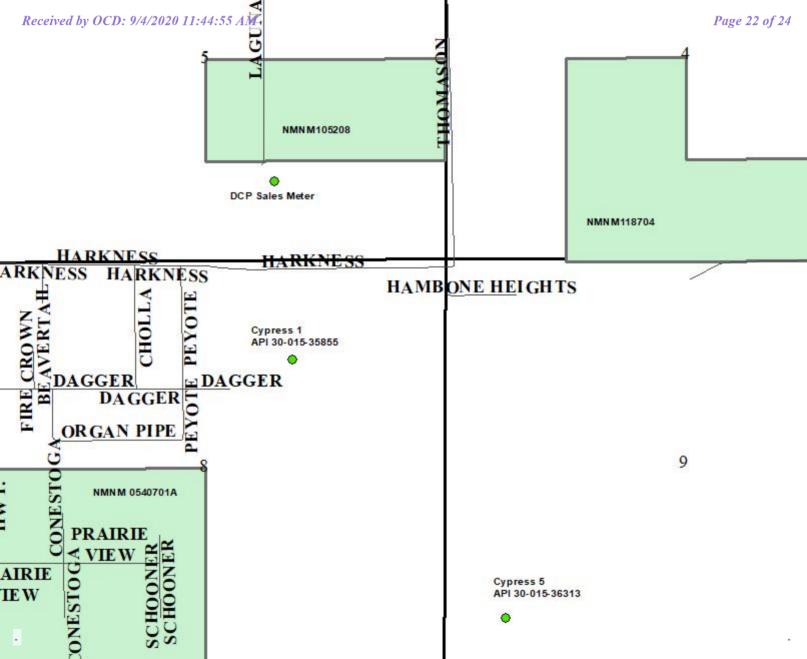

### Flow Descriptions and Measurement:

The Cypress 1 pad is located in UL-B-Sec. 08, T23S, R27E, and has one oil tanks. The Cypress is located in UL-M-Sec. 09, T23S, R27E and has one oil tanks. These two wells have a common gas CDP, (Central Delivery Point) which is located off site of both pads. The production from each well will flow through its own three phase metering separator with an orifice meter to meter the gas. Oil and water is measure via truck loading and tank gauging in their respective pad location.

August 17, 2020

Re: Marathon Oil Permian LLC Application for Surface Commingling Cypress 1 (30-015-35855) & Cypress 5 (30-015-36313) Sections 8 & 9, T23S-R27E Eddy County, New Mexico

To whom it may concern:

Marathon Oil Permian LLC ("Marathon") has filed the attached application with the New Mexico Oil Conservation Division ("Division") for administrative approval to surface lease commingle production according to the provisions of NMAC 19.15.12.10.C from the Cypress No 1 well, located in the Carlsbad; Morrow, South (Gas) pool (73960), with the Cypress No 5 well, located in the Carlsbad; Morrow, South (Gas) pool (73960) all located in Sections 8 & 9, T23S-R27E, Eddy County, New Mexico.