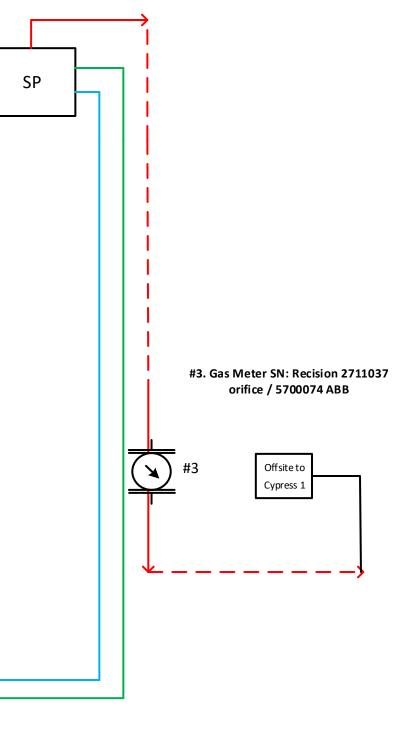

### Flow Descriptions and Measurement:

The Cypress 1 pad is located in UL-B-Sec. 08, T23S, R27E, and has one oil tanks. The Cypress is located in UL-M-Sec. 09, T23S, R27E and has one oil tanks. These two wells have a common gas CDP, (Central Delivery Point) which is located off site of both pads. The production from each well will flow through its own three phase metering separator with an orifice meter to meter the gas. Oil and water is measure via truck loading and tank gauging in their respective pad location.

Gas production will be allocated on a daily basis utilizing the gas test meters for each well. The gas production from each wells will flow to an allocation meter and then commingled to the CDP sales meter off-site. These meters will be calibrated on a regular basis per API & NMOCD specifications. The OCD will be notified of any future changes in the facilities.