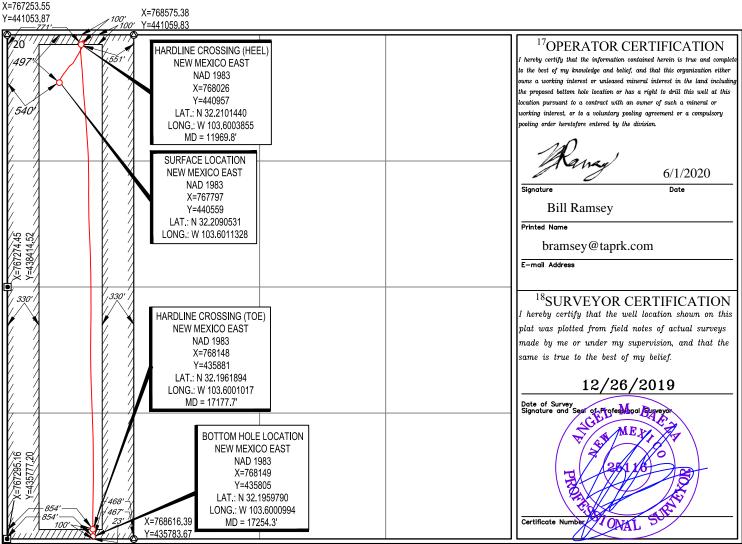

## WELL LOCATION AND ACREAGE DEDICATION PLAT

|                               | <sup>1</sup> API Number<br>025-4665                          |                            |                 |                      |               |                  | ЛР            |                        |                          |  |
|-------------------------------|--------------------------------------------------------------|----------------------------|-----------------|----------------------|---------------|------------------|---------------|------------------------|--------------------------|--|
| <sup>4</sup> Property C       |                                                              | <sup>5</sup> Property Name |                 |                      |               |                  |               | 61                     | <sup>6</sup> Well Number |  |
| 32541                         | 0                                                            | HYPERION STATE             |                 |                      |               |                  |               | 131H                   |                          |  |
| <sup>7</sup> OGRID N          | No.                                                          | <sup>8</sup> Operator Name |                 |                      |               |                  |               | <sup>9</sup> Elevation |                          |  |
| 372043                        | 3                                                            | TAP ROCK OPERATING, LLC.   |                 |                      |               |                  |               | 3539'                  |                          |  |
|                               | <sup>10</sup> Surface Location                               |                            |                 |                      |               |                  |               |                        |                          |  |
| UL or lot no.                 | Section                                                      | Township                   | Range           | Lot Idn              | Feet from the | North/South line | Feet from the | East/West line         | County                   |  |
| D                             | 20                                                           | 24-S                       | 33-E            | -                    | 497'          | NORTH            | 540'          | WEST                   | LEA                      |  |
|                               | <sup>11</sup> Bottom Hole Location If Different From Surface |                            |                 |                      |               |                  |               |                        |                          |  |
| UL or lot no.                 | Section                                                      | Township                   | Range           | Lot Idn              | Feet from the | North/South line | Feet from the | East/West line         | County                   |  |
| М                             | 20                                                           | 24-S                       | 33-E            | -                    | 23'           | SOUTH            | 854'          | WEST                   | LEA                      |  |
| <sup>12</sup> Dedicated Acres | <sup>13</sup> Joint or 1                                     | nfill <sup>14</sup> Cor    | solidation Code | e <sup>15</sup> Orde | r No.         | ·                | •             |                        |                          |  |

No allowable will be assigned to this completion until all interests have been consolidated or a non-standard unit has been approved by the division.

S:\SURVEY\TAPROCK\HYPERION\_UNIT\FINAL\_PRODUCTS\C\_HYPERION\_STATE\_131H.DWG 5/28/2020 11:40:13 AM abae