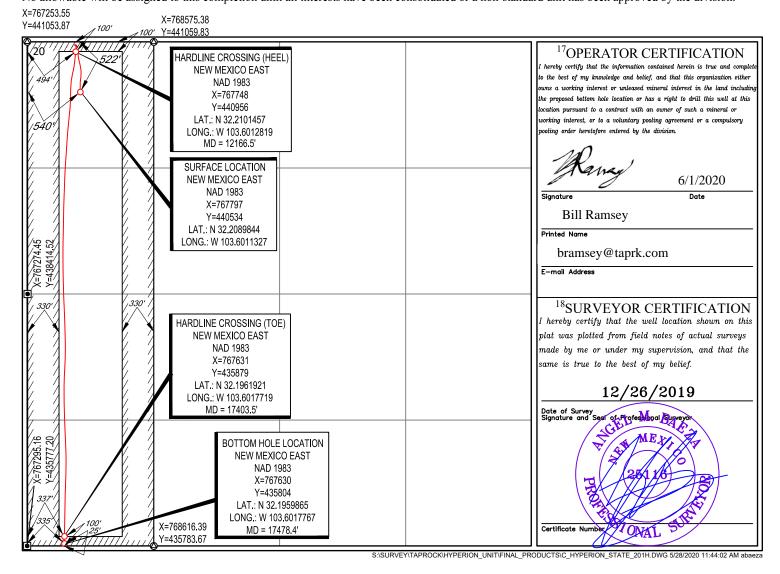

## WELL LOCATION AND ACREAGE DEDICATION PLAT

| <sup>1</sup> API Number<br>30-025-46658 |  | <sup>2</sup> Pool Code      | <sup>3</sup> Pool Name             |                          |  |
|-----------------------------------------|--|-----------------------------|------------------------------------|--------------------------|--|
|                                         |  | 98135                       | WC025 G09 S243310P: UPPER WOLFCAMP |                          |  |
| <sup>4</sup> Property Code              |  | <sup>5</sup> Pr             | operty Name                        | <sup>6</sup> Well Number |  |
| 325410                                  |  | 201H                        |                                    |                          |  |
| <sup>7</sup> OGRID No.                  |  | <sup>8</sup> O <sub>I</sub> | perator Name                       | <sup>9</sup> Elevation   |  |
| 372043                                  |  | TAP ROCK                    | OPERATING, LLC.                    | 3538'                    |  |

<sup>10</sup>Surface Location

Feet from the

Lot Idn

Range

| D                                                | 20      | 24-S     | 33-E  | •       | 522           | NORTH            | 540           | WEST           | LEA    |
|--------------------------------------------------|---------|----------|-------|---------|---------------|------------------|---------------|----------------|--------|
| 11Bottom Hole Location If Different From Surface |         |          |       |         |               |                  |               |                |        |
| UL or lot no.                                    | Section | Township | Range | Lot Idn | Feet from the | North/South line | Feet from the | East/West line | County |
| M                                                | 20      | 24-S     | 33-E  | 1       | 25'           | SOUTH            | 335'          | WEST           | LEA    |
| 12n r - 1 + 13r - 1 en 14c - 1 - 15c + N         |         |          |       |         |               |                  |               |                |        |

North/South line

Feet from the

- 403

No allowable will be assigned to this completion until all interests have been consolidated or a non-standard unit has been approved by the division.