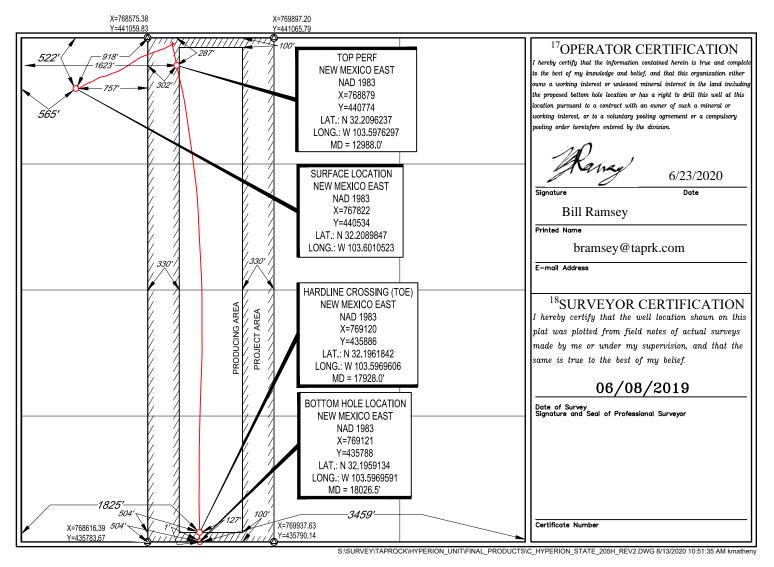

FORM C-102 Revised August 1, 2011 Submit one copy to appropriate District Office

| AMENDED REPORT |
|----------------|
| AS-DRILLED     |

County

East/West line

WELL LOCATION AND ACREAGE DEDICATION PLAT

| <sup>1</sup> API Number<br>30-025-46660 |  | <sup>2</sup> Pool Code<br>98135 | <sup>3</sup> Pool Name<br>WC025 G09 S243310P; UPPER WOLFCAMP |                                  |  |
|-----------------------------------------|--|---------------------------------|--------------------------------------------------------------|----------------------------------|--|
| <sup>4</sup> Property Code<br>325410    |  |                                 | operty Name<br>RION STATE                                    | <sup>6</sup> Well Number<br>205H |  |
| <sup>7</sup> OGRID No. 372043           |  | 8OI                             | operator Name OPERATING, LLC.                                | <sup>9</sup> Elevation 3538'     |  |

10 Surface Location
Feet from the N

Lot Idn

Range

<sup>4</sup>Consolidation Code

|   | D                                                | 20      | 24-S     | 33-E  | ı       | 522'          | NORTH            | 565'          | WEST           | LEA    |
|---|--------------------------------------------------|---------|----------|-------|---------|---------------|------------------|---------------|----------------|--------|
| • | 11Bottom Hole Location If Different From Surface |         |          |       |         |               |                  |               |                |        |
|   | UL or lot no.                                    | Section | Township | Range | Lot Idn | Feet from the | North/South line | Feet from the | East/West line | County |
|   | N                                                | 20      | 24-S     | 33-E  | _       | 1'            | SOUTH            | 3459'         | EAST           | LEA    |

Feet from the

No allowable will be assigned to this completion until all interests have been consolidated or a non-standard unit has been approved by the division.

INTERNAL PRE-COMPLETION **PLAT** 

1400 EVERMAN PARKWAY, Ste. 146 • FT. WORTH, TEXAS 76140