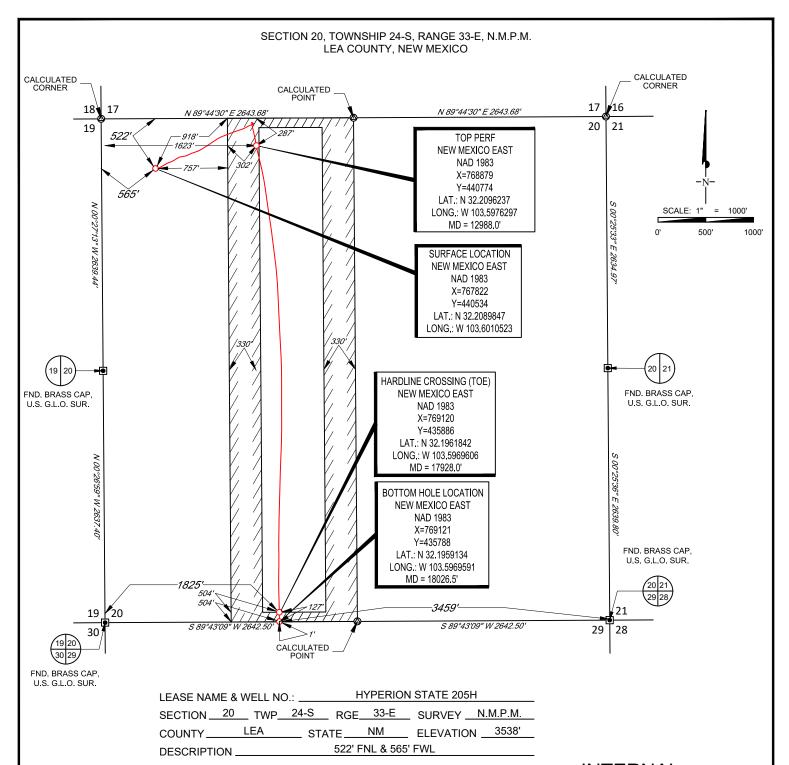

FORM C-102 Revised August 1, 2011 Submit one copy to appropriate District Office

| AMENDED REPORT |
|----------------|
| AS-DRILLED     |

County

East/West line

WELL LOCATION AND ACREAGE DEDICATION PLAT

| <sup>1</sup> API Number<br>30-025-46660 |  | <sup>2</sup> Pool Code<br>98135 | <sup>3</sup> Pool Name<br>WC025 G09 S243310P; UPPER WOLFCAMP |                                  |  |
|-----------------------------------------|--|---------------------------------|--------------------------------------------------------------|----------------------------------|--|
| <sup>4</sup> Property Code<br>325410    |  |                                 | operty Name<br>RION STATE                                    | <sup>6</sup> Well Number<br>205H |  |
| <sup>7</sup> OGRID No. 372043           |  | 8OI                             | operator Name OPERATING, LLC.                                | <sup>9</sup> Elevation 3538'     |  |

10 Surface Location
Feet from the N

Lot Idn

Range

<sup>4</sup>Consolidation Code

|   | D                                                | 20      | 24-S     | 33-E  | ı       | 522'          | NORTH            | 565'          | WEST           | LEA    |
|---|--------------------------------------------------|---------|----------|-------|---------|---------------|------------------|---------------|----------------|--------|
| • | 11Bottom Hole Location If Different From Surface |         |          |       |         |               |                  |               |                |        |
|   | UL or lot no.                                    | Section | Township | Range | Lot Idn | Feet from the | North/South line | Feet from the | East/West line | County |
|   | N                                                | 20      | 24-S     | 33-E  | _       | 1'            | SOUTH            | 3459'         | EAST           | LEA    |

Feet from the

No allowable will be assigned to this completion until all interests have been consolidated or a non-standard unit has been approved by the division.

INTERNAL PRE-COMPLETION **PLAT** 

1400 EVERMAN PARKWAY, Ste. 146 • FT. WORTH, TEXAS 76140