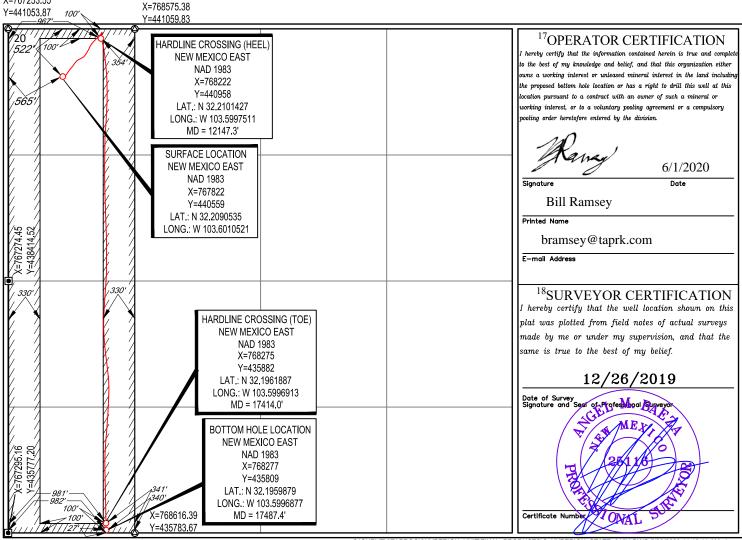

<sup>10</sup>Surface Location

| UL or lot no. | Section | Township | Range | Lot Idn | Feet from the | North/South line | Feet from the | East/West line | County |
|---------------|---------|----------|-------|---------|---------------|------------------|---------------|----------------|--------|
| D             | 20      | 24-S     | 33-E  | _       | 522'          | NORTH            | 565'          | WEST           | LEA    |

<sup>11</sup>Bottom Hole Location If Different From Surface

| UL or lot no.                 | Section 20               | Township 24-S | Range<br>33-E    | Lot Idn<br>—         | Feet from the 27' | North/South line SOUTH | Feet from the 982' | East/West line <b>WEST</b> | County LEA |
|-------------------------------|--------------------------|---------------|------------------|----------------------|-------------------|------------------------|--------------------|----------------------------|------------|
| <sup>12</sup> Dedicated Acres | <sup>13</sup> Joint or 1 | Infill 14Co   | onsolidation Cod | le <sup>15</sup> Ord | er No.            | •                      |                    | •                          |            |

No allowable will be assigned to this completion until all interests have been consolidated or a non-standard unit has been approved by the division.

PRE-COMPLETION **PLAT** 

1400 EVERMAN PARKWAY, Ste. 146 • FT. WORTH, TEXAS 76140