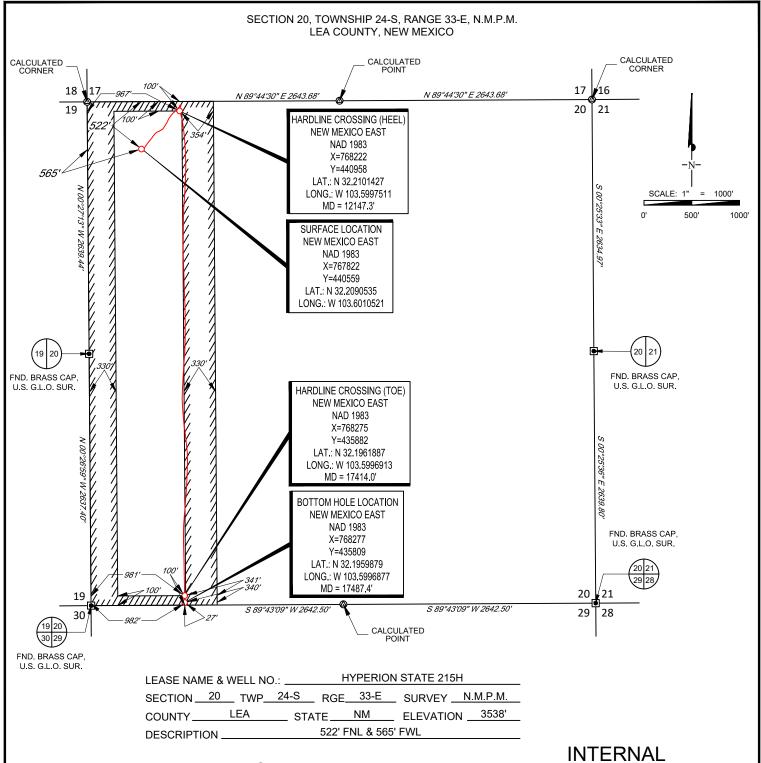

## WELL LOCATION AND ACREAGE DEDICATION PLAT

| <sup>1</sup> API Number    |  | <sup>2</sup> Pool Code            | <sup>3</sup> Pool Name |         |  |
|----------------------------|--|-----------------------------------|------------------------|---------|--|
| 30-025-46661               |  | 98135 WC025 G09 S243310P; UPPER W |                        | OLFCAMP |  |
| <sup>4</sup> Property Code |  | <sup>6</sup> Well Number          |                        |         |  |
| 325410                     |  | 215H                              |                        |         |  |
| <sup>7</sup> OGRID No.     |  | <sup>9</sup> Elevation            |                        |         |  |
| 372043                     |  | TAP ROCK                          | OPERATING, LLC.        | 3538'   |  |

<sup>10</sup>Surface Location

| UL or lot no. | Section | Township | Range | Lot Idn | Feet from the | North/South line | Feet from the | East/West line | County |
|---------------|---------|----------|-------|---------|---------------|------------------|---------------|----------------|--------|
| D             | 20      | 24-S     | 33-E  | _       | 522'          | NORTH            | 565'          | WEST           | LEA    |

<sup>11</sup>Bottom Hole Location If Different From Surface

| UL or lot no.                 | Section 20               | Township 24-S | Range<br>33-E    | Lot Idn<br>—         | Feet from the 27' | North/South line SOUTH | Feet from the 982' | East/West line <b>WEST</b> | County LEA |
|-------------------------------|--------------------------|---------------|------------------|----------------------|-------------------|------------------------|--------------------|----------------------------|------------|
| <sup>12</sup> Dedicated Acres | <sup>13</sup> Joint or 1 | Infill 14Co   | onsolidation Cod | le <sup>15</sup> Ord | er No.            | •                      |                    | •                          |            |

No allowable will be assigned to this completion until all interests have been consolidated or a non-standard unit has been approved by the division.

PRE-COMPLETION **PLAT** 

1400 EVERMAN PARKWAY, Ste. 146 • FT. WORTH, TEXAS 76140