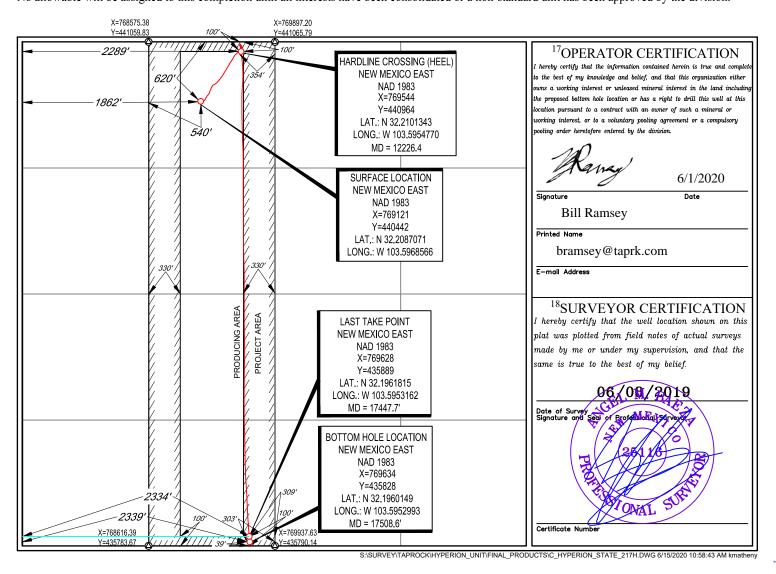

#### WELL LOCATION AND ACREAGE DEDICATION PLAT

| <sup>1</sup> API Numbo<br>30-025-467 |  |  | <sup>3</sup> Pool Name<br>WC025 G09 S243310P; UPPER WOLFCAMP |                                 |  |  |
|--------------------------------------|--|--|--------------------------------------------------------------|---------------------------------|--|--|
| <sup>4</sup> Property Code<br>325410 |  |  | roperty Name RION STATE  6Well Number 217H                   |                                 |  |  |
| <sup>7</sup> OGRID No. 372043        |  |  | perator Name OPERATING, LLC.                                 | <sup>9</sup> Elevation<br>3543' |  |  |