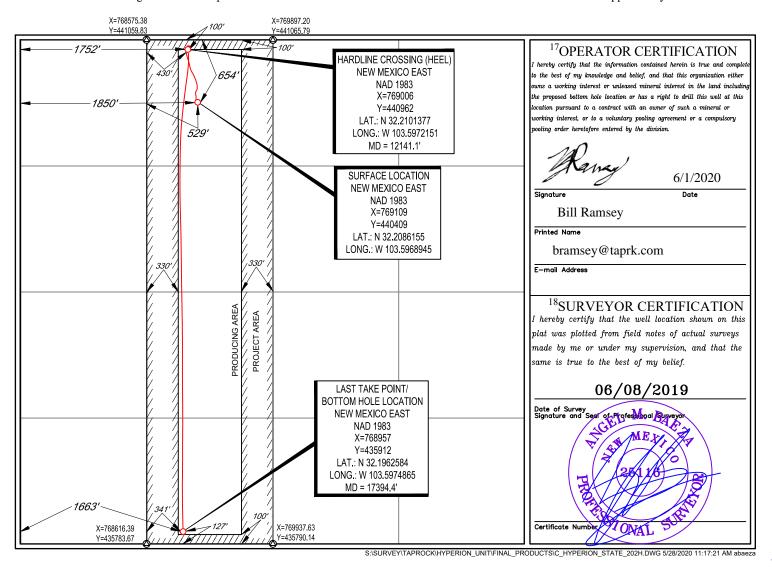

#### WELL LOCATION AND ACREAGE DEDICATION PLAT

| <sup>1</sup> API Number<br>30-025-46766 |  | <sup>2</sup> Pool Code<br>98135 | OLFCAMP                         |  |  |
|-----------------------------------------|--|---------------------------------|---------------------------------|--|--|
| <sup>4</sup> Property Code<br>325410    |  |                                 | perty Name 6Well Number 202H    |  |  |
| <sup>7</sup> OGRID №.<br>372043         |  | TAP ROCK                        | <sup>9</sup> Elevation<br>3544' |  |  |

10 Surface Location
Feet from the N

North/South line

Feet from the

Lot Idn

Range

| C                                                | 20                       | 24-S        | 33-E           | _                    | 654'          | NORTH            | 1850'         | WEST           | LEA    |
|--------------------------------------------------|--------------------------|-------------|----------------|----------------------|---------------|------------------|---------------|----------------|--------|
| 11Bottom Hole Location If Different From Surface |                          |             |                |                      |               |                  |               |                |        |
| UL or lot no.                                    | Section                  | Township    | Range          | Lot Idn              | Feet from the | North/South line | Feet from the | East/West line | County |
| N                                                | 20                       | 24-S        | 33-E           | _                    | 127'          | SOUTH            | 1663'         | WEST           | LEA    |
| 12Dedicated Acres                                | <sup>13</sup> Joint or l | Infill 14Co | nsolidation Co | de <sup>15</sup> Ord | er No.        |                  |               |                |        |
|                                                  |                          |             |                |                      |               |                  |               |                |        |