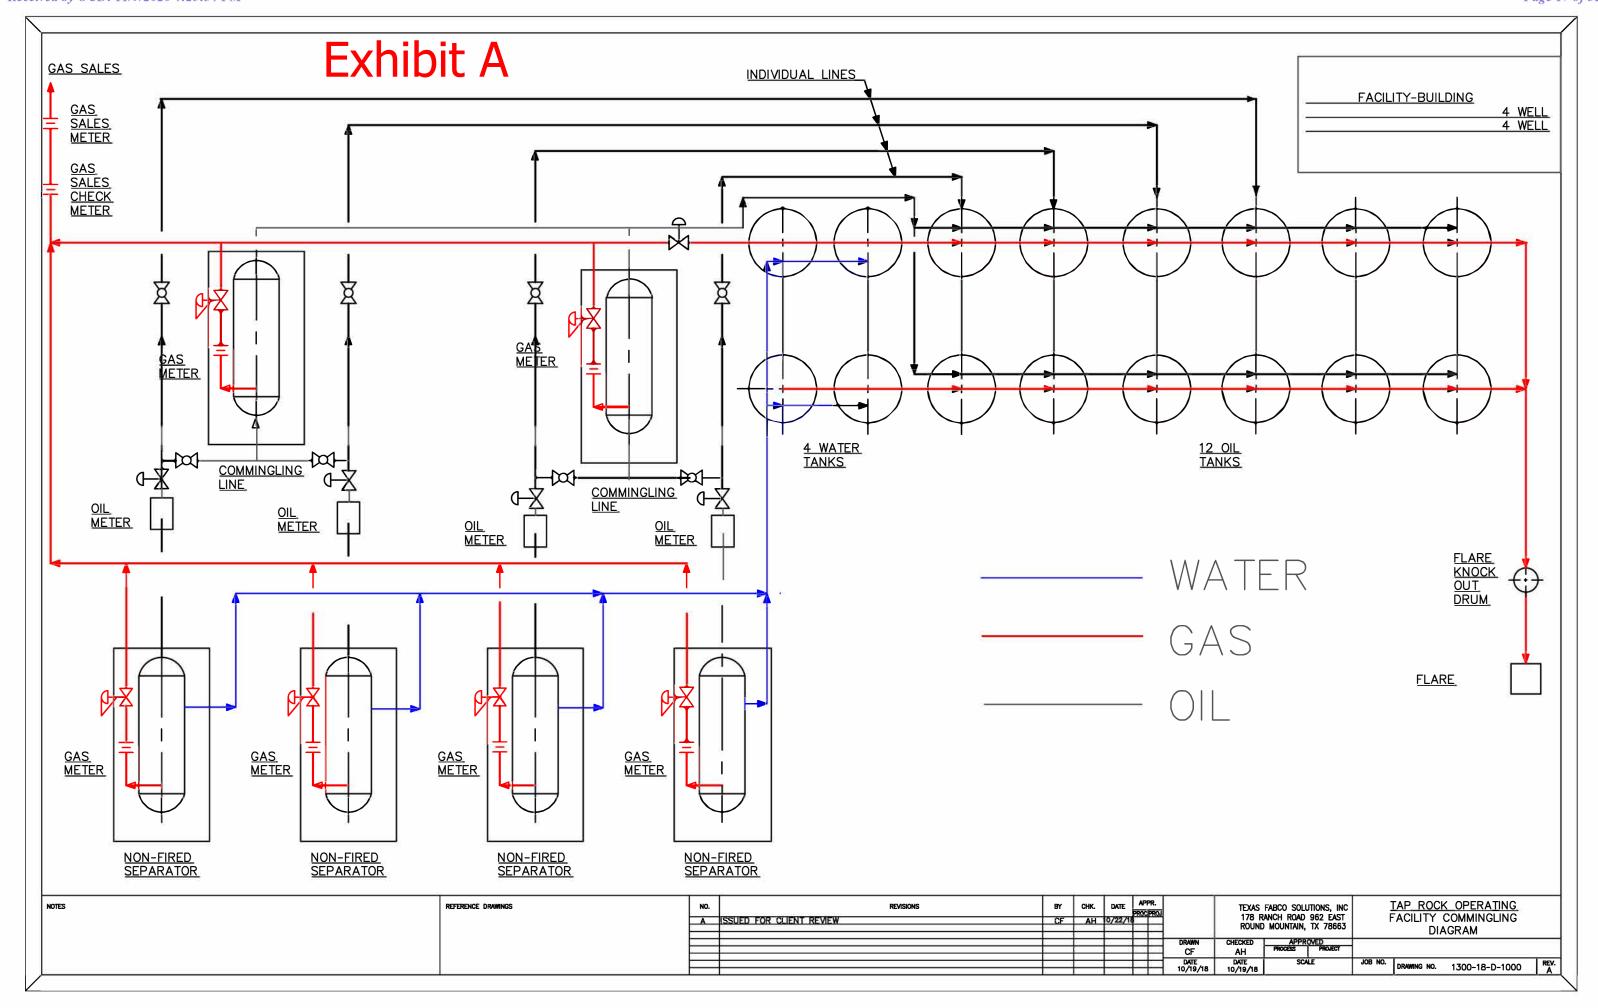

**Exhibit 2** is a C-102 for each of the wells currently permitted or drilled within the existing spacing units. There are no available production reports for the wells.

**Exhibit 3** is a completed Application for Surface Commingling (Diverse Ownership) Form C-107-B, that includes a statement from Bill Ramsey, Regulatory Analyst with Tap Rock, identifying the facilities and the measurement devices to be utilized, a detailed schematic of the surface facilities (attachment A to the statement) and a referenced gas sample (attachment B to the statement).