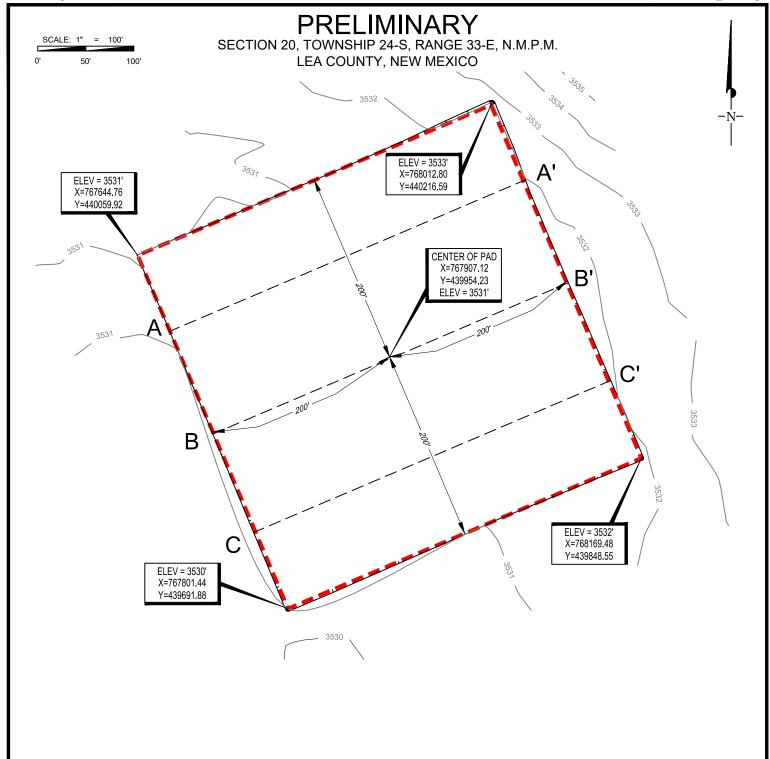

# **Exhibit A**

Order: PLC-695

**Operator: Tap Rock Operating, LLC (372043)** 

**Central Tank Battery: Hyperion State Tank Battery** 

Central Tank Battery Location (NMPM): W/2 W/2 Section 20, Township 24 South, Range 33 East Gas Custody Transfer Meter Location (NMPM): W/2 W/2 Section 20, Township 24 South, Range 33 East