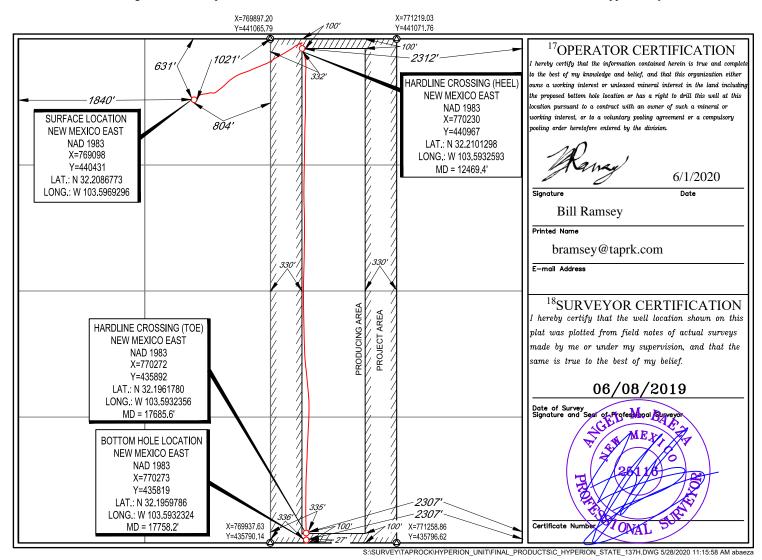

#### WELL LOCATION AND ACREAGE DEDICATION PLAT

| <sup>1</sup> API Number<br>30-025-46765 |                     | <sup>2</sup> Pool Code<br>98135 | <sup>3</sup> Pool Name<br>WC025 G09 S243310P; UPPER W0 | OLFCAMP                  |  |  |  |
|-----------------------------------------|---------------------|---------------------------------|--------------------------------------------------------|--------------------------|--|--|--|
| <sup>4</sup> Property Code              | ·                   | <sup>5</sup> Pr                 | operty Name                                            | <sup>6</sup> Well Number |  |  |  |
| 325410                                  | HYPERION STATE 1371 |                                 |                                                        |                          |  |  |  |
| <sup>7</sup> OGRID No.                  |                     | <sup>8</sup> Operator Name      |                                                        |                          |  |  |  |
| 372043                                  |                     | TAP ROCK                        | OPERATING, LLC.                                        | 3543'                    |  |  |  |

#### <sup>10</sup>Surface Location

| UL or lot no.                                                | Section | Township | Range | Lot Idn | Feet from the | North/South line | Feet from the | East/West line | County |
|--------------------------------------------------------------|---------|----------|-------|---------|---------------|------------------|---------------|----------------|--------|
| С                                                            | 20      | 24-S     | 33-E  | -       | 631'          | NORTH            | 1840'         | WEST           | LEA    |
| <sup>11</sup> Bottom Hole Location If Different From Surface |         |          |       |         |               |                  |               |                |        |
| UL or lot no.                                                | Section | Township | Range | Lot Idn | Feet from the | North/South line | Feet from the | East/West line | County |

| OL or lot no.                 | 20                       | 24-S                   | 33-E            | -        | 27'    | SOUTH | 2307' | EAST | LEA |
|-------------------------------|--------------------------|------------------------|-----------------|----------|--------|-------|-------|------|-----|
| <sup>12</sup> Dedicated Acres | <sup>13</sup> Joint or 1 | nfill <sup>14</sup> Co | onsolidation Co | de 15Ord | er No. |       |       |      |     |