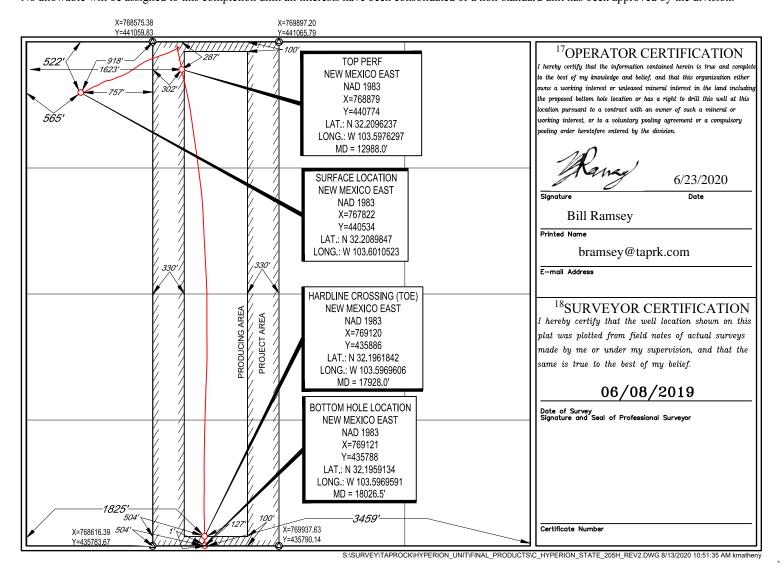

#### WELL LOCATION AND ACREAGE DEDICATION PLAT

| <sup>1</sup> API Number<br>30-025-46660 |                                     | <sup>2</sup> Pool Code<br>98135 | OLFCAMP |  |  |
|-----------------------------------------|-------------------------------------|---------------------------------|---------|--|--|
| <sup>4</sup> Property Code<br>325410    | 5Property Name HYPERION STATE  6Wel |                                 |         |  |  |
| <sup>7</sup> OGRID №.<br>372043         |                                     | <sup>9</sup> Elevation<br>3538' |         |  |  |

<sup>10</sup>Surface Location

Feet from the

Lot Idn

Range

| D                                                | 20                       | 24-S       | 33-E            | 1                    | 522'          | NORTH            | 565'          | WEST           | LEA    |
|--------------------------------------------------|--------------------------|------------|-----------------|----------------------|---------------|------------------|---------------|----------------|--------|
| 11Bottom Hole Location If Different From Surface |                          |            |                 |                      |               |                  |               |                |        |
| UL or lot no.                                    | Section                  | Township   | Range           | Lot Idn              | Feet from the | North/South line | Feet from the | East/West line | County |
| N                                                | 20                       | 24-S       | 33-E            | _                    | 1'            | SOUTH            | 3459'         | EAST           | LEA    |
| 12Dedicated Acres                                | <sup>13</sup> Joint or l | Infill 14C | onsolidation Co | de <sup>15</sup> Ord | er No.        |                  |               |                |        |