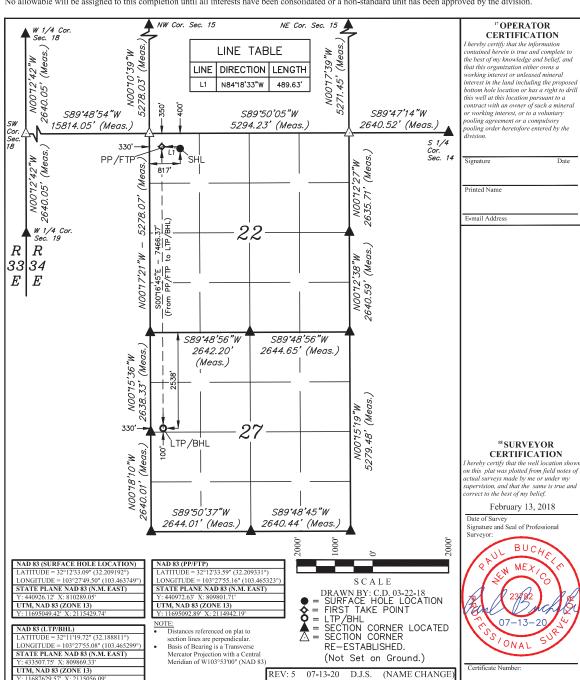

### OIL CONSERVATION DIVISION

1220 South St. Francis Dr. Santa Fe, New Mexico 87505

WELL LOCATION AND ACREAGE DEDICATION PLAT

☐ AMENDED REPORT

| API               | Number                                                |              | 96          | 434      | Re              | dHills; ]        | Bove Spri     | ng North          | _      |
|-------------------|-------------------------------------------------------|--------------|-------------|----------|-----------------|------------------|---------------|-------------------|--------|
| Property          | Code                                                  |              |             |          | Property Nam    | ie               |               | Well No           | ımber  |
| ROMEO FEDERAL COM |                                                       |              |             |          |                 |                  | 1H            |                   |        |
| 26051             | OGRID No.  Operator Name  GMT EXPLORATION COMPANY LLC |              |             |          |                 |                  |               | Elevation<br>3534 |        |
| Surface Location  |                                                       |              |             |          |                 |                  |               |                   |        |
| UL or lot No.     | Section                                               | Township     | Range       | Lot Idn  | Feet from the   | SOUTH/South line | Feet from the | East/West line    | County |
| D                 | 22                                                    | 24 S         | 34 E        |          | 400             | NORTH            | 660           | WEST              | LEA    |
|                   |                                                       |              | Bottom      | Hole Loc | cation If Diffe | erent From Sur   | face          |                   | 5      |
| UL or lot No.     | Section                                               | Township     | Range       | Lot Idn  | Feet from the   | SOUTH/South line | Feet from the | East/West line    | County |
| М                 | 22                                                    | 24 S         | 34 E        |          | 330             | SOUTH            | 660           | WEST              | LEA    |
| Dedicated Acre    | s Joint o                                             | or Infill Co | nsolidation | Code Or  | der No.         |                  |               |                   |        |

NO ALLOWABLE WILL BE ASSIGNED TO THIS COMPLETION UNTIL ALL INTERESTS HAVE BEEN CONSOLIDATED OR A NON-STANDARD UNIT HAS BEEN APPROVED BY THE DIVISION

| 3532.3 3532.4<br>L 413182 0<br>1899472 0<br>(NADB3) 4 5.L<br>- 660' - 5<br>3534.7' 3530.4' | SURFACE LOCATION Lat - N 32"12"33.09" Long - W 103"27"51.24" NMSPCE - N 440924.5 E B10139.5 (NAD-83)  Communitized lands  - NMNM 77090 | N: 441361.3 E: 814761.4 (NAD83)  I hereby certify that the information contained herein is true and complete to the best of my knowledge and belief, and that this organization either owns a working interest or unLEAsed mineral interest in the land including the proposed bottom hole location or has a right to drill this well at this location pursuant to a contract with an owner of such a mineral or working interest, or to a votuntary pooling agreement or a compulsory pooling order heretofore entered by the division.  Signature  Date  LL H  PKES  Printed Name  VICSS Q GM TEXPLOREMON. COM  Email Address |
|--------------------------------------------------------------------------------------------|----------------------------------------------------------------------------------------------------------------------------------------|---------------------------------------------------------------------------------------------------------------------------------------------------------------------------------------------------------------------------------------------------------------------------------------------------------------------------------------------------------------------------------------------------------------------------------------------------------------------------------------------------------------------------------------------------------------------------------------------------------------------------------|
| 45.45                                                                                      | - Fre lands                                                                                                                            | SURVEYOR CERTIFICATION  I hereby certify that the well location shown on this plat was plotted from field notes of actual surveys made by me or under my supervison and that the same is true and correct to the head of my belief.  Date Shrveyod MEX.  Signature & Sept of Professional Surveyor                                                                                                                                                                                                                                                                                                                              |
| 660° → O B.H. 12. 43904.1 1 0 1 0 0 0 0 0 0 0 0 0 0 0 0 0 0 0 0                            | PROPOSED BOTTOM HOLE LOCATION Lat - N 32*11*48.11" Long - W 103*27*51.26" NMSPCE- N 436378.9 (NAD-83)                                  | Certificate GOTY Laples 7977  Bank SURVES  0' 500' 1000' 1500' 2000'N  E-814603.1 (NADE3)  WO Num.: 30453                                                                                                                                                                                                                                                                                                                                                                                                                                                                                                                       |

#### WELL LOCATION AND ACREAGE DEDICATION PLAT

| 30-025-4555     | <sup>2</sup> Pool Code<br>2220                                        | Antelope Ridge; Wolfcamp |                                  |
|-----------------|-----------------------------------------------------------------------|--------------------------|----------------------------------|
| 4 Property Code | <sup>5</sup> Property Name<br>ROMEO FEDERAL COM                       |                          | <sup>6</sup> Well Number<br>701H |
| 7 OGRID No.     | RUMED FEDERAL COM  *Operator Name CENTENNIAL RESOURCE PRODUCTION, LLC |                          | 9 Elevation<br>3535.2'           |

#### 10 Surface Location

| UL or lot no.<br>D                              | 22      | 24S      | 34E   | Lot Idn | 400           | North/South line<br>NORTH | 817           | WEST           | County<br>LEA |
|-------------------------------------------------|---------|----------|-------|---------|---------------|---------------------------|---------------|----------------|---------------|
| "Bottom Hole Location If Different From Surface |         |          |       |         |               |                           |               |                |               |
| UL or lot no.                                   | Section | Township | Range | Lot Idn | Feet from the | North/South line          | Feet from the | East/West line | County        |

15 Order No. No allowable will be assigned to this completion until all interests have been consolidated or a non-standard unit has been approved by the division.