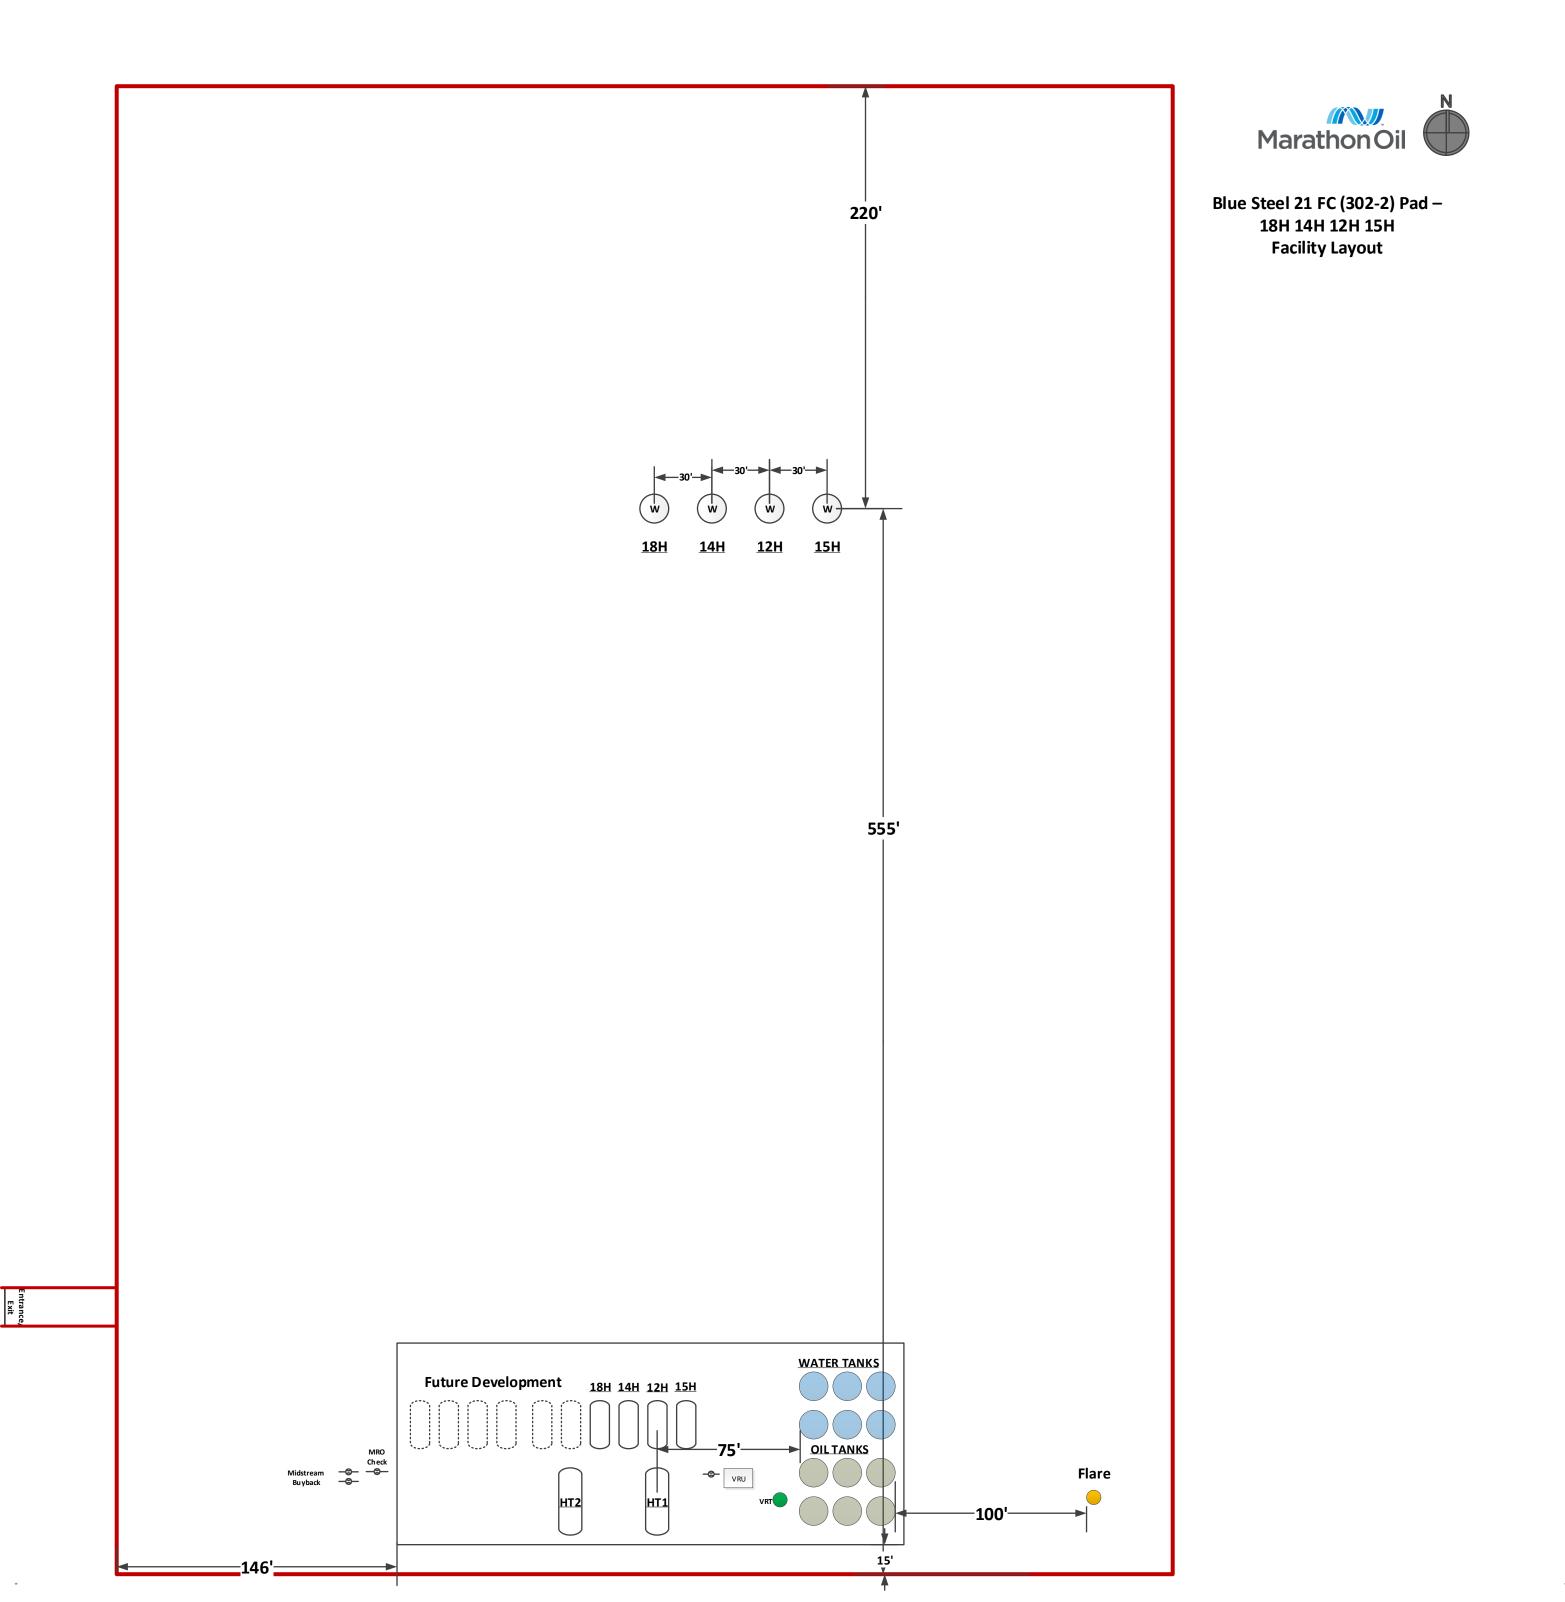

### Marathon Oil Permian LLC is requesting approval for off-lease transportation and storage:

Lease map shows the Central Tank Battery (CTB) for Blue Steel 21 Fed Com WXY 12H, WA 14H, WA 15H, and WXY 18H resides off-lease from the hydrocarbons produced from the wells (CA# NMNM 141697).

### **Oil and Gas Production**

The oil and gas production from Blue Steel 21 Fed Com WXY 12H, WA 14H, WA 15H, and WXY 18H will be stored and measured at the central tank battery located in UL. A, Section 28, T23S-R29E.

The CTB will have a total of eight oil tanks. All wells will have a common CDP. Oil, gas, and water volumes from each well producing to this battery will be determined by using individual metering allocation separator.

Please see the enclosed forms for referenced wells, site facility diagram, and maps with lease boundaries showing wells and facility locations.

Signed:

Printed Name: Adrian Covarrubias Title: Regulatory Professional Date: 11/12/2020