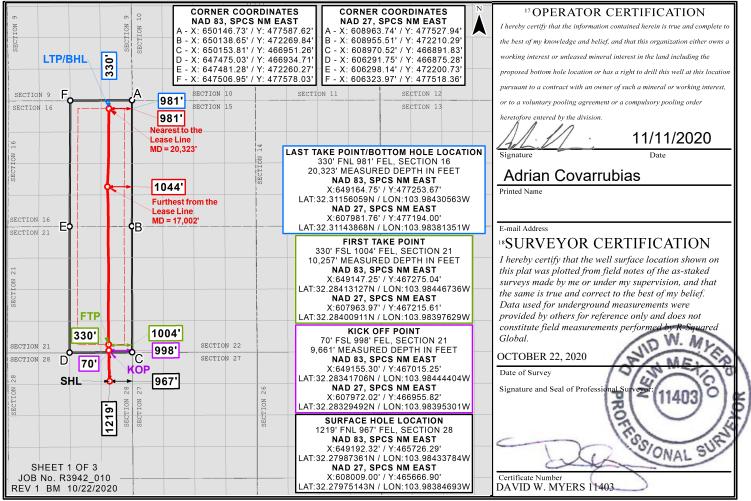

#### WELL LOCATION AND ACREAGE DEDICATION AS-DRILLED PLAT

| 1                              | API Number             | r                                         |                                                               | <sup>2</sup> Pool Code |               | <sup>3</sup> Pool Name |               |       |            |                             |  |
|--------------------------------|------------------------|-------------------------------------------|---------------------------------------------------------------|------------------------|---------------|------------------------|---------------|-------|------------|-----------------------------|--|
| 30-0                           | 015-458                | 98                                        | 98 98220 PURPLE SAGE; WOLFCAMP (GAS)                          |                        |               |                        |               |       |            | AS)                         |  |
| <sup>4</sup> Property C        | Code                   | Property Name<br>BLUE STEEL 21 WA FED COM |                                                               |                        |               |                        |               |       | 6 ,        | Well Number $14 \mathrm{H}$ |  |
| <sup>7</sup> OGRID 1<br>37209  |                        |                                           | * Operator Name * Elevation<br>MARATHON OIL PERMIAN LLC 2998' |                        |               |                        |               |       |            |                             |  |
| <sup>10</sup> Surface Location |                        |                                           |                                                               |                        |               |                        |               |       |            |                             |  |
| UL or lot no.                  | Section                | Township                                  | Range                                                         | Lot Idn                | Feet from the | North/South line       | Feet from the | East  | /West line | County                      |  |
| A                              | 28                     | 23S                                       | 29E                                                           |                        | 1219          | NORTH                  | 1027          | EA    | EAST EDDY  |                             |  |
| 11                             |                        |                                           | 11 Bo                                                         | ottom Hol              | e Location If | Different From S       | Surface       |       |            |                             |  |
| UL or lot no.                  | Section                | Township                                  | Range                                                         | Lot Idn                | Feet from the | North/South line       | Feet from the | East. | /West line | County                      |  |
| В                              | 16                     | 23S                                       | 29E                                                           |                        | 331           | NORTH                  | 2300          | EA    | ST         | EDDY                        |  |
| <sup>12</sup> Dedicated Acres  | <sup>13</sup> Joint or | Infill <sup>14</sup> C                    | onsolidation (                                                | Code <sup>15</sup> Or  | der No.       |                        |               |       |            |                             |  |
| 640.0                          |                        |                                           |                                                               |                        |               |                        |               |       |            |                             |  |

No allowable will be assigned to this completion until all interests have been consolidated or a non-standard unit has been approved by the division.

| NAD 83, SPCS NM EAST         NAD           A - X: 650146.73' / Y: 477587.62'         A - X: 650138.65' / Y: 472269.84'           C - X: 650138.65' / Y: 472269.84'         B - X: 600           C - X: 650153.81' / Y: 466951.26'         C - X: 600           D - X: 647475.03' / Y: 466934.71'         D - X: 607           F - X: 647481.28' / Y: 472560.27'         F - X: 607           F - X: 647506.95' / Y: 477578.03'         F - X: 600 | ER COORDINATES<br>27, SPCS NM EAST<br>3963.74' / Y: 477527.94'<br>3955.51' / Y: 472210.29'<br>3970.52' / Y: 466875.28'<br>3298.14' / Y: 472200.73'<br>3323.97' / Y: 477518.36'                                                                                                                                                                                                                                                                                                                                                                                                                                                                                                                                                                                                                                                                                                                                                                                                                                                                                                                                                                                                                                                                                                                                                                                                                                                                                                                                                                                                                                                                                                                                                                                                                                                                                                                                                                                                                                                                                                                                                                                                                                                                                                                                                                                                                                                                                                                                                                                                                                                                                                                                                                                                                                                                                                                                                                                                                                                                | a331                                                                                                                                                                                                                                                                                                                                                                                                                                                                                                                                                                                                                                                                                                                                                                                                                                                                                                                                                                                                                                                                                                                                                                                                                                                                                                                                                                                                                                                                                                                                                                                                                                                                                                                                                                                                                                                                                                                                                                                                                                                                                                                                                                                                                                                                                                                                                                                                                                                                                                                                                                                                                                                                                                                                                                                                                                                                                                                                                                                                                                                                                                                                            | <sup>17</sup> OPERATOR CERTIFICATION<br>I hereby certify that the information contained herein is true and complete to<br>the best of my knowledge and belief, and that this organization either owns a<br>working interest or unleased mineral interest in the land including the<br>proposed bottom hole location or has a right to drill this well at this location<br>pursuant to a contract with an owner of such a mineral or working interest, |
|---------------------------------------------------------------------------------------------------------------------------------------------------------------------------------------------------------------------------------------------------------------------------------------------------------------------------------------------------------------------------------------------------------------------------------------------------|-----------------------------------------------------------------------------------------------------------------------------------------------------------------------------------------------------------------------------------------------------------------------------------------------------------------------------------------------------------------------------------------------------------------------------------------------------------------------------------------------------------------------------------------------------------------------------------------------------------------------------------------------------------------------------------------------------------------------------------------------------------------------------------------------------------------------------------------------------------------------------------------------------------------------------------------------------------------------------------------------------------------------------------------------------------------------------------------------------------------------------------------------------------------------------------------------------------------------------------------------------------------------------------------------------------------------------------------------------------------------------------------------------------------------------------------------------------------------------------------------------------------------------------------------------------------------------------------------------------------------------------------------------------------------------------------------------------------------------------------------------------------------------------------------------------------------------------------------------------------------------------------------------------------------------------------------------------------------------------------------------------------------------------------------------------------------------------------------------------------------------------------------------------------------------------------------------------------------------------------------------------------------------------------------------------------------------------------------------------------------------------------------------------------------------------------------------------------------------------------------------------------------------------------------------------------------------------------------------------------------------------------------------------------------------------------------------------------------------------------------------------------------------------------------------------------------------------------------------------------------------------------------------------------------------------------------------------------------------------------------------------------------------------------------|-------------------------------------------------------------------------------------------------------------------------------------------------------------------------------------------------------------------------------------------------------------------------------------------------------------------------------------------------------------------------------------------------------------------------------------------------------------------------------------------------------------------------------------------------------------------------------------------------------------------------------------------------------------------------------------------------------------------------------------------------------------------------------------------------------------------------------------------------------------------------------------------------------------------------------------------------------------------------------------------------------------------------------------------------------------------------------------------------------------------------------------------------------------------------------------------------------------------------------------------------------------------------------------------------------------------------------------------------------------------------------------------------------------------------------------------------------------------------------------------------------------------------------------------------------------------------------------------------------------------------------------------------------------------------------------------------------------------------------------------------------------------------------------------------------------------------------------------------------------------------------------------------------------------------------------------------------------------------------------------------------------------------------------------------------------------------------------------------------------------------------------------------------------------------------------------------------------------------------------------------------------------------------------------------------------------------------------------------------------------------------------------------------------------------------------------------------------------------------------------------------------------------------------------------------------------------------------------------------------------------------------------------------------------------------------------------------------------------------------------------------------------------------------------------------------------------------------------------------------------------------------------------------------------------------------------------------------------------------------------------------------------------------------------------------------------------------------------------------------------------------------------------|-------------------------------------------------------------------------------------------------------------------------------------------------------------------------------------------------------------------------------------------------------------------------------------------------------------------------------------------------------------------------------------------------------------------------------------------------------|
| SECTION 7<br>SECTION 18<br>LAST TAKE POINT/BOTTOM HOLE LOCATION<br>331' FNL 2300' FEL, SECTION 16<br>20353' MEASURED DEPTH IN FEET<br>NAD 83, SPCS NM EAST<br>X:647845.89' / Y:477248.42'<br>LAT:32.31155790N / LON:103.98857467W                                                                                                                                                                                                                 | SECTION 17 340'                                                                                                                                                                                                                                                                                                                                                                                                                                                                                                                                                                                                                                                                                                                                                                                                                                                                                                                                                                                                                                                                                                                                                                                                                                                                                                                                                                                                                                                                                                                                                                                                                                                                                                                                                                                                                                                                                                                                                                                                                                                                                                                                                                                                                                                                                                                                                                                                                                                                                                                                                                                                                                                                                                                                                                                                                                                                                                                                                                                                                               | A<br>2300'<br>326'<br>325'<br>327'<br>330'<br>329'<br>3                                                                                                                                                                                                                                                                                                                                                                                                                                                                                                                                                                                                                                                                                                                                                                                                                                                                                                                                                                                                                                                                                                                                                                                                                                                                                                                                                                                                                                                                                                                                                                                                                                                                                                                                                                                                                                                                                                                                                                                                                                                                                                                                                                                                                                                                                                                                                                                                                                                                                                                                                                                                                                                                                                                                                                                                                                                                                                                                                                                                                                                                                         | or to a voluntary pooling agreement or a compulsory pooling order<br>heretofore entered by the division.<br><u>11/11/2020</u><br>Signature Date<br>Adrian Covarrubias                                                                                                                                                                                                                                                                                 |
| NAD 27, SPCS NM EAST           X:606662,90' / Y:477188.76'           LAT:32.31143600N / LON:103.98808244W           FIRST TAKE POINT           330' FSL 3259' FEL, SECTION 21           10310' MEASURED DEPTH IN FEET           NAD 83, SPCS NM EAST           X:647795.34' / Y:467266.69'           LAT:32.28412032N / LON:103.98884210W           NAD 27, SPCS NM EAST           X:66612.07' / Y:46727.26'                                      | 11 330'                                                                                                                                                                                                                                                                                                                                                                                                                                                                                                                                                                                                                                                                                                                                                                                                                                                                                                                                                                                                                                                                                                                                                                                                                                                                                                                                                                                                                                                                                                                                                                                                                                                                                                                                                                                                                                                                                                                                                                                                                                                                                                                                                                                                                                                                                                                                                                                                                                                                                                                                                                                                                                                                                                                                                                                                                                                                                                                                                                                                                                       | E                                                                                                                                                                                                                                                                                                                                                                                                                                                                                                                                                                                                                                                                                                                                                                                                                                                                                                                                                                                                                                                                                                                                                                                                                                                                                                                                                                                                                                                                                                                                                                                                                                                                                                                                                                                                                                                                                                                                                                                                                                                                                                                                                                                                                                                                                                                                                                                                                                                                                                                                                                                                                                                                                                                                                                                                                                                                                                                                                                                                                                                                                                                                               | Printed Name E-mail Address Is SURVEYOR CERTIFICATION I hereby certify that the well surface location shown on this plat was plotted from field notes of the as-staked surveys made by me or under my supervision, and that                                                                                                                                                                                                                           |
| LAT:32.28399819N / LON:103.98835090W<br>KICK OFF POINT<br>94'FSL 2359'FEL, SECTION 21<br>9804'MEASURED DEPTH IN FEET<br>NAD 83, SPCS NM EAST<br>X:647794.21' Y:467031.02'<br>LAT:32.28347249N / LON:103.98884820W<br>NAD 27, SPCS NM EAST<br>X:60610.93' Y:466971.59'<br>LAT:32.28335036N / LON:103.98835704W                                                                                                                                     | Furthest from the<br>Lease Line<br>MD = 11;523'<br>Nearest to the<br>Lease Line<br>MD = 10,269'<br>319'                                                                                                                                                                                                                                                                                                                                                                                                                                                                                                                                                                                                                                                                                                                                                                                                                                                                                                                                                                                                                                                                                                                                                                                                                                                                                                                                                                                                                                                                                                                                                                                                                                                                                                                                                                                                                                                                                                                                                                                                                                                                                                                                                                                                                                                                                                                                                                                                                                                                                                                                                                                                                                                                                                                                                                                                                                                                                                                                       | SECTION 21                                                                                                                                                                                                                                                                                                                                                                                                                                                                                                                                                                                                                                                                                                                                                                                                                                                                                                                                                                                                                                                                                                                                                                                                                                                                                                                                                                                                                                                                                                                                                                                                                                                                                                                                                                                                                                                                                                                                                                                                                                                                                                                                                                                                                                                                                                                                                                                                                                                                                                                                                                                                                                                                                                                                                                                                                                                                                                                                                                                                                                                                                                                                      | the same is true and correct to the best of my belief.<br>Data used for underground measurements were<br>provided by others for reference only and does not<br>constitute field measurements performed by R-Squared<br>Global.<br>OCTOBER 22, 2020<br>Date of Survey                                                                                                                                                                                  |
| SURFACE HOLE LOCATION           1219' FNL 1027' FEL, SECTION 28           0' MEASURED DEPTH IN FEET           NAD 83, SPCS NM EAST           X:649132.38' IY:465725.83'           LAT:32.27987287N / LON:103.98453179W           NAD 27, SPCS NM EAST           X:607949.06' / Y:465666.43'           LAT:32.27975070N / LON:103.98404088W           SHEET 1 OF 1           JOB No. R3942_007           REV 1 JCS 10/22/2020                      | 319'<br>319'<br>319'<br>319'<br>319'<br>88<br>Callon 29<br>88<br>Callon 29<br>88<br>Callon 29<br>88<br>Callon 29<br>88<br>Callon 20<br>88<br>Callon 20<br>7<br>Callon 20<br>Callon 20 | ETP 2359'<br>2359'<br>2359'<br>2359'<br>C<br>1027'<br>SHL 22<br>.000<br>SHL 22<br>SHL 23<br>SHL 22<br>SHL 23<br>SHL 23<br>SHL 23<br>SHL | Signature and Seal of Professional Surveyor<br>11403<br>NAL SURV<br>Certificate Number<br>DAVID W. MYERS 11403                                                                                                                                                                                                                                                                                                                                        |