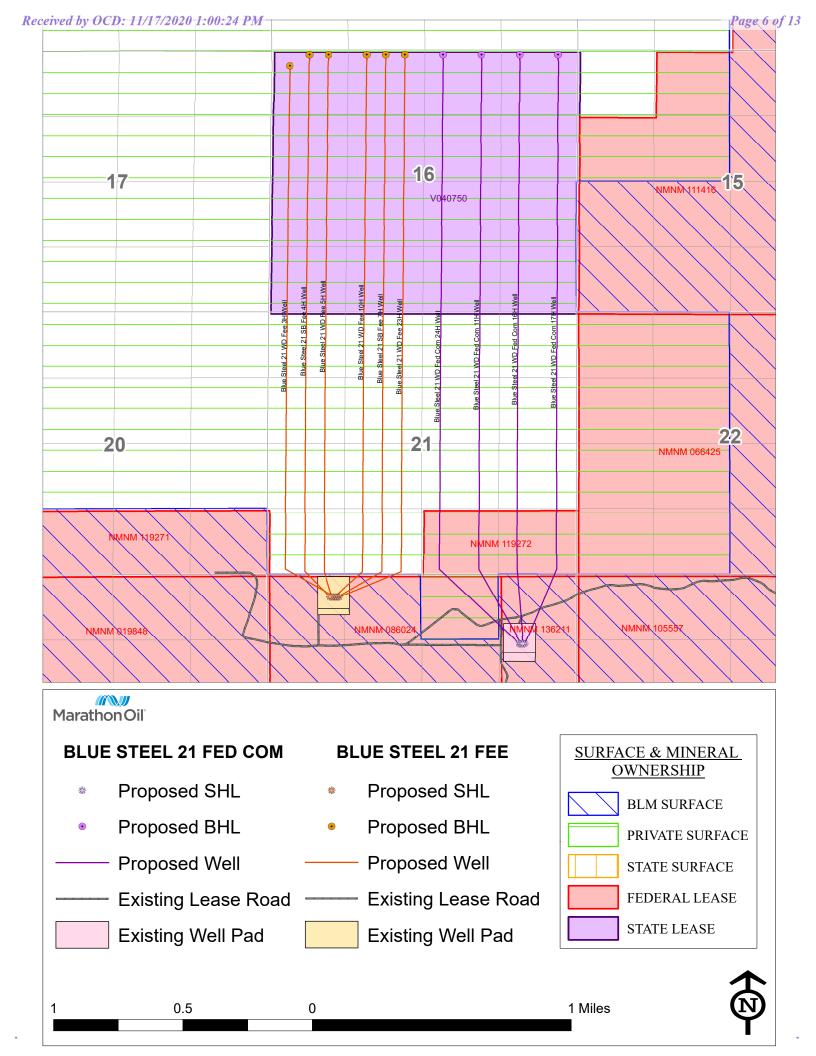

### Marathon Oil Permian LLC is requesting approval for off-lease transportation and storage:

Lease map shows the Central Tank Battery (CTB) for Blue Steel 21 Fed Com WXY 12H, WA 14H, WA 15H, and WXY 18H resides off-lease from the hydrocarbons produced from the wells (CA# NMNM 141697).

### **Oil and Gas Production**

The oil and gas production from Blue Steel 21 Fed Com WXY 12H, WA 14H, WA 15H, and WXY 18H will be stored and measured at the central tank battery located in UL. A, Section 28, T23S-R29E.

The CTB will have a total of eight oil tanks. All wells will have a common CDP. Oil, gas, and water volumes from each well producing to this battery will be determined by using individual metering allocation separator.

Please see the enclosed forms for referenced wells, site facility diagram, and maps with lease boundaries showing wells and facility locations.

Signed:

Printed Name: Adrian Covarrubias Title: Regulatory Professional Date: 11/12/2020