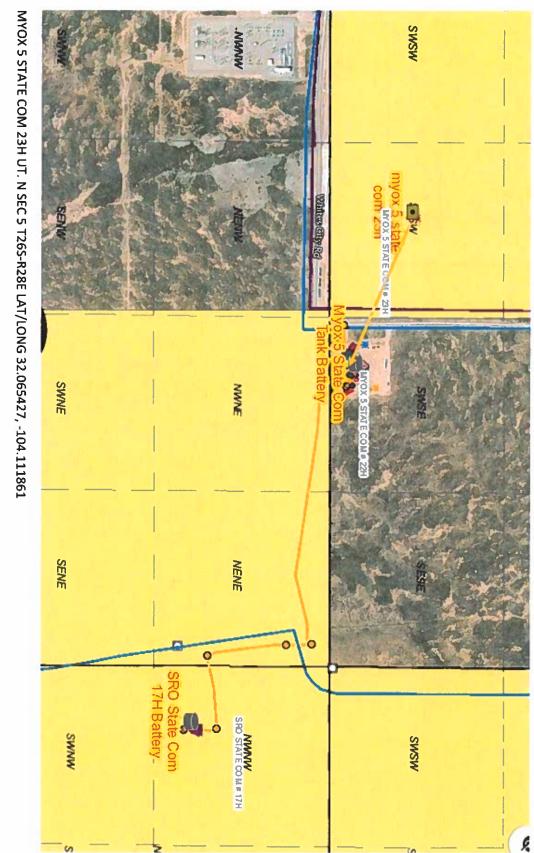

Myox 5 State Com 22H API# 30-015-43706 Purple Sage; Wolfcamp (Gas) Ut. O, Sec. 5-T26S-R28E Eddy County, NM Myox 5 State Com 23H API# 30-015-43972 Purple Sage; Wolfcamp (Gas) Ut. N, Sec. 5-T26S-R28E Eddy County, NM

### **Oil Production:**

The oil production from these wells will be measured separately on-lease by allocation meter prior to being commingled at the Myox 5 State Com 22H CTB located in Ut. O, Sec. 5-T26S-R28E. In addition the oil production from these wells may also be transported by truck to either the Red Hills Offload Station, located in Unit O, Section 4-T26S-R32E, or the Jal Offload Station, located in Unit D, Section 4-T26S-R37E, Lea County in the event the CTB on lease is over capacity or in the case of battery or pipeline repairs. In this case the oil will remain segregated and will be measured by lact meter when offloading at said stations.

### **Gas Production:**

The gas production from these wells will be measured separately on-lease by allocation meter prior to being commingled at the Myox 5 State Com 22H CTB located in Ut. O, Sec. 5-T26S-R28E. Gas produced from these wells will enter a flow line to the gas sales meter. The ETC sales meter is located off lease at the SRO State Com 17H located in Ut. D, Sec. 9, T26S-R28E.

Please see the enclosed Administrative Application Checklist, C-107B Application for Surface Commingling, plats for referenced wells, site facility diagram, maps with lease boundaries showing wells and facility locations and prior six month's production.

### (E) ADDITIONAL INFORMATION (for all application types) Please attach sheets with the following information

(1) A schematic diagram of facility, including legal location.

(2) A plat with lease boundaries showing all well and facility locations. Include lease numbers if Federal or State lands are involved.