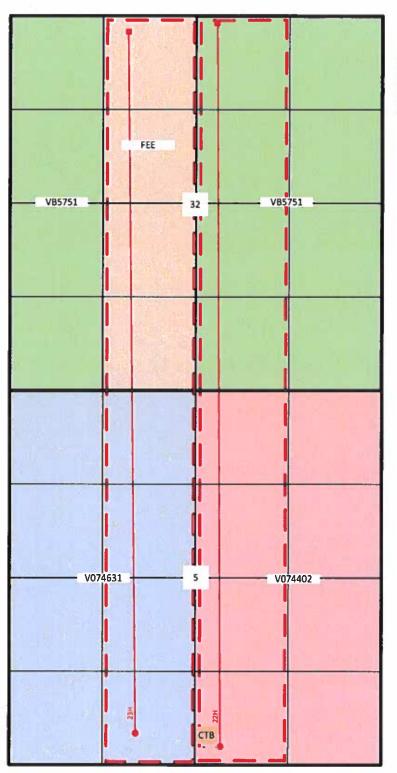

Please see the enclosed Administrative Application Checklist, C-107B Application for Surface Commingling, plats for referenced wells, site facility diagram, maps with lease boundaries showing wells and facility locations and prior six month's production.

### (E) ADDITIONAL INFORMATION (for all application types) Please attach sheets with the following information

(1) A schematic diagram of facility, including legal location.

(2) A plat with lease boundaries showing all well and facility locations. Include lease numbers if Federal or State lands are involved.