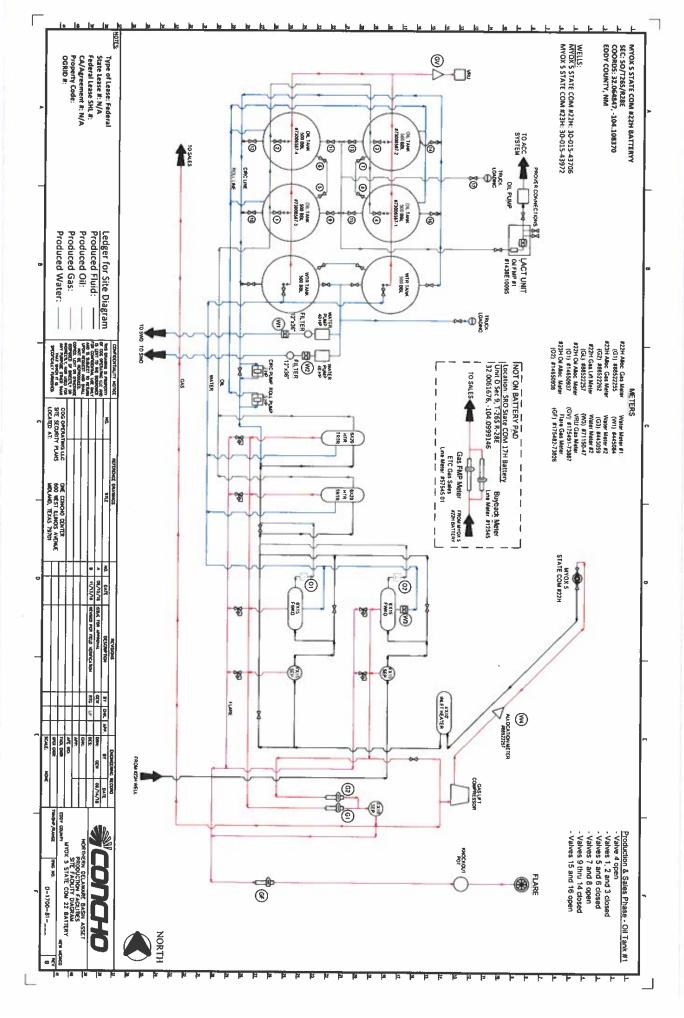

### **Oil Production:**

The oil production from these wells will be measured separately on-lease by allocation meter prior to being commingled at the Myox 5 State Com 22H CTB located in Ut. O, Sec. 5-T26S-R28E. In addition the oil production from these wells may also be transported by truck to either the Red Hills Offload Station, located in Unit O, Section 4-T26S-R32E, or the Jal Offload Station, located in Unit D, Section 4-T26S-R37E, Lea County in the event the CTB on lease is over capacity or in the case of battery or pipeline repairs. In this case the oil will remain segregated and will be measured by lact meter when offloading at said stations.

### **Gas Production:**

The gas production from these wells will be measured separately on-lease by allocation meter prior to being commingled at the Myox 5 State Com 22H CTB located in Ut. O, Sec. 5-T26S-R28E. Gas produced from these wells will enter a flow line to the gas sales meter. The ETC sales meter is located off lease at the SRO State Com 17H located in Ut. D, Sec. 9, T26S-R28E.

Please see the enclosed Administrative Application Checklist, C-107B Application for Surface Commingling, plats for referenced wells, site facility diagram, maps with lease boundaries showing wells and facility locations and prior six month's production.

### (E) ADDITIONAL INFORMATION (for all application types) Please attach sheets with the following information

(1) A schematic diagram of facility, including legal location.

(2) A plat with lease boundaries showing all well and facility locations. Include lease numbers if Federal or State lands are involved.