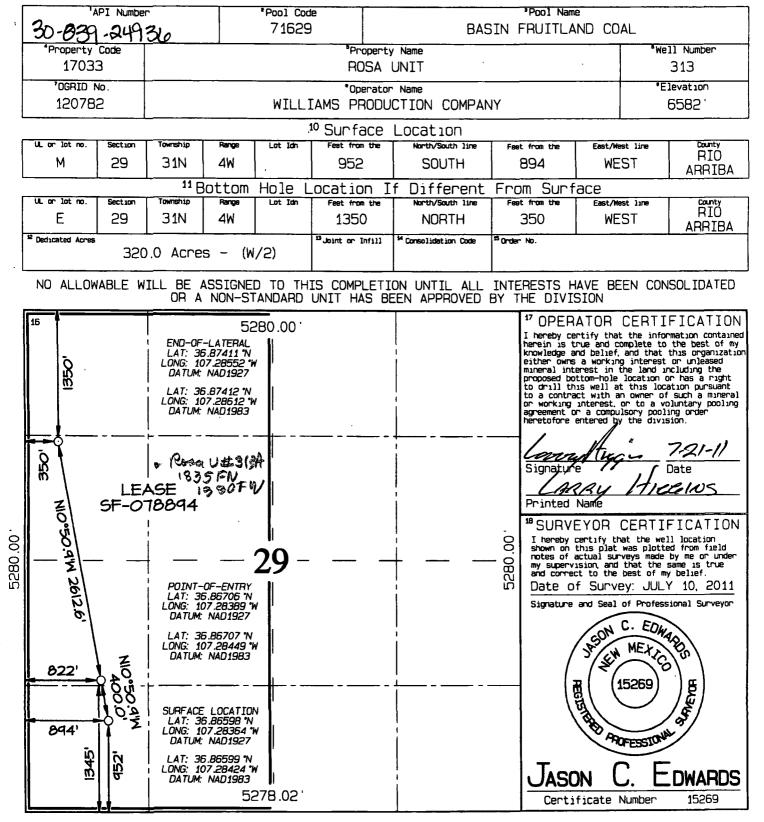

Williams seeks administrative approval of the simultaneous dedication of this 320-acre spacing unit to the following two gas wells:

1 (F)

- A. the **Rosa Unit Well No. 313A (API No. 30-039-27819)** vertically drilled from a surface location 1835 feet from the North line and 1330 feet from the West line of said Section 29; and
- B. the proposed Rosa Unit Well No. 313 (API No. 30-039-24936) to be horizontally drilled from a surface location 952 feet from the South line and 894 feet from the West line to a proposed end point or bottomhole location 1350 feet from the North line and 350 feet from the West line of said Section 29.

Rosa Unit Well No. 313A is at a standard location in the Fruitland Coal formation pursuant to the Special Rules and Regulations for the Basin-Fruitland Coal Gas Pool. Williams now intends to horizontally drill and complete its proposed Rosa Unit Well No. 313 to be drilled to the targeted subsurface end-point or bottomhole location 1350 feet from the North line and 350 feet from the West line (Unit E) of Section 29. Williams proposes to drill this well in compliance with the set-back requirements of the Special Rules and Regulations for the Basin-Fruitland Coal Gas Pool as amended by NMOCD order number R-13200.

Attached hereto as <u>**Exhibit A**</u> is a copy of Division Form C-102 for this well that shows the proposed surface and bottomhole location of the well.

**Exhibit B** is a map of offset operators around the spacing unit in Section 29, T31N - R4W. Williams is the operator of all offsetting spacing units within Rosa Unit.