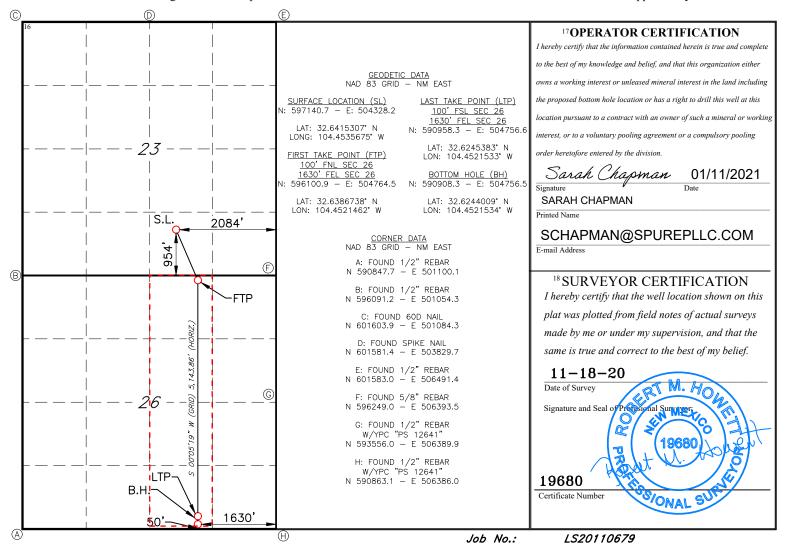

January 11, 2021

New Mexico Oil Conservation Division 1220 South St. Francis Dr. Santa Fe. NM 87505

Attention: Leonard Lowe

RE: Application for Administrative Approval of Non- Standard Location Morris Boyd 10H – N. Seven Rivers; Glorieta-Yeso (97565)
Surface Hole – 954' FSL 2084' FEL Unit O Sec 23 T19S R25E
First Take Point – 100' FNL 1630' FEL Unit B Sec 26 T19S R25E
Last Take Point – 100' FSL 1630' FWL Unit O Sec 26 T19S R25E
Bottom Hole – 50' FSL 1630' FWL Unit O Sec 26 T19S R25E
Eddy County, New Mexico

Surface Hole – 954' FSL 2084' FEL Unit O Sec 23 T19S R25E First Take Point – 100' FNL 1630' FEL Unit B Sec 26 T19S R25E Last Take Point – 100' FSL 1630' FWL Unit O Sec 26 T19S R25E Bottom Hole – 50' FSL 1630' FWL Unit O Sec 26 T19S R25E

The adjoining units which the unorthodox location encroaches are located in T19S R25E, Section 26, Units A, H, I and P.

Approval of the unorthodox completed interval will allow for efficient spacing of horizontal wells and thereby prevent waste.

#### WELL LOCATION AND ACREAGE DEDICATION PLAT

| <sup>1</sup> API Number 30-015- | er 2 Pool Code 97565 |                                         |     |                                        |  |
|---------------------------------|----------------------|-----------------------------------------|-----|----------------------------------------|--|
| 4Property Code                  |                      | <sup>5</sup> Property Name  MORRIS BOYD | • • |                                        |  |
| <sup>7</sup> OGRID NO. 328947   | SPUR E               | 8 Operator Name ENERGY PARTNERS I       | LC. | <sup>9</sup> Elevation<br><b>3427'</b> |  |

<sup>10</sup> Surface Location

| UL or lot no.                                     | Section  | Township     | Range         | Lot Idn   | Feet from the | North/South line | Feet From the | East/West line | County |  |
|---------------------------------------------------|----------|--------------|---------------|-----------|---------------|------------------|---------------|----------------|--------|--|
| 0                                                 | 23       | 19S          | 25E           |           | 954           | SOUTH            | 2084          | EAST           | EDDY   |  |
| 11 Bottom Hole Location If Different From Surface |          |              |               |           |               |                  |               |                |        |  |
| UL or lot no.                                     | Section  | Township     | Range         | Lot Idn   | Feet from the | North/South line | Feet from the | East/West line | County |  |
| 0                                                 | 26       | 19S          | 25E           |           | 50            | SOUTH            | 1630          | EAST           | EDDY   |  |
| 12 Dedicated Acres                                | 13 Joint | or Infill 14 | Consolidation | Code 15 ( | Order No.     |                  |               |                |        |  |
| 160                                               |          |              |               |           |               |                  |               |                |        |  |

No allowable will be assigned to this completion until all interest have been consolidated or a non-standard unit has been approved by the division.

| Intent                                                          | X                       | As Dril      | led          |         |                                       |                                         |            |          |                |           |             |              |  |
|-----------------------------------------------------------------|-------------------------|--------------|--------------|---------|---------------------------------------|-----------------------------------------|------------|----------|----------------|-----------|-------------|--------------|--|
| <sup>API #</sup> 30-                                            | -015-                   |              |              |         |                                       |                                         |            |          |                |           |             |              |  |
| Operator Name:                                                  |                         |              |              |         |                                       | Pro                                     | perty Name | 2:       |                |           |             | Well Number  |  |
| SPUR ENERGY PARTNERS LLC                                        |                         |              |              |         | )                                     | МО                                      | RRIS BC    | YD       |                |           |             | 10H          |  |
| SI OK ENEKOT I AKTNEKS EEC                                      |                         |              |              |         |                                       |                                         |            |          |                |           |             |              |  |
| Kick O                                                          | off Point (             | (KOP)        |              |         |                                       |                                         |            |          |                |           |             |              |  |
| UL                                                              | Section                 | Township     | Range        | Lot     | Feet                                  |                                         | From N/S   | Feet     | t i            | From E/W  | County      |              |  |
| Latitu                                                          | de                      |              |              |         | Longitu                               | ide                                     |            |          |                |           | NAD         |              |  |
| First T                                                         | First Take Point (FTP)  |              |              |         |                                       |                                         |            |          |                |           |             |              |  |
| В                                                               | Section 26              | Township 19S | Range<br>25E | Lot     | Feet NORTH 1630 From E/W Cour EAST ED |                                         |            |          |                |           | County      | County       |  |
| 32                                                              | .638                    | 6738         |              |         | Longitu<br>-10                        | <sup>de</sup> .4                        | 15214      | 62       |                |           | NAD         | NAD<br>NAD83 |  |
| Last T                                                          | ake Poin                | t (LTP)      |              |         |                                       |                                         |            |          |                |           |             |              |  |
| Ö                                                               | Section 26              | Township 198 | Range 25E    | Lot     | <sup>Feet</sup> 100                   | Fro<br>SC                               | m N/S Fee  | 30<br>30 | From E/<br>EAS | T EC      | DDY         |              |  |
|                                                                 | 12.6245383 Longi        |              |              |         |                                       | NAD |            |          |                |           | AD83        |              |  |
| Is this well the defining well for the Horizontal Spacing Unit? |                         |              |              |         |                                       |                                         |            |          |                |           |             |              |  |
| Is this well an infill well?                                    |                         |              |              |         |                                       |                                         |            |          |                |           |             |              |  |
|                                                                 | l is yes pl<br>ng Unit. | ease provi   | ide API if a | availab | le, Oper                              | rator                                   | Name and   | well n   | number f       | for Defin | ing well fo | r Horizontal |  |
| Oper                                                            | rator Nar               | me:          | 1            |         |                                       | Pro                                     | perty Name | 9:       |                |           |             | Well Number  |  |