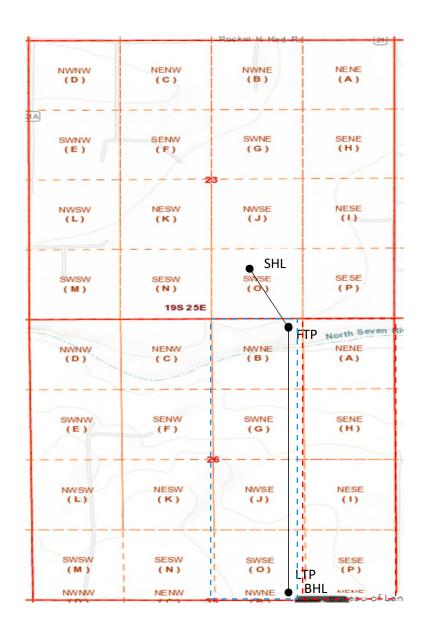

The adjoining units which the unorthodox location encroaches are located in T19S R25E, Section 26, Units A, H, I and P.

Approval of the unorthodox completed interval will allow for efficient spacing of horizontal wells and thereby prevent waste.

#### Spur Energy Partners LLC Morris Boyd 10H Section 23 Township 19 South Range 25 East Eddy County, New Mexico

Red Outline – Affected Tracts

Blue Outline – Horizontal Spacing Unit

**Application of Non-Standard Location - Service List Spur Energy Partners LLC** Morris Boyd 10H

T19S R25E

Working Interest Ownership: Section 26 - Units A, H, I and P

ZPZ Delaware I LLC c/o Apache Corporation P.O. Box 840133 Dallas, TX 75284 9414 8118 9876 5892 2440 48

Copies of the application were mailed to the above individuals, companies and organizations on January 11, 2021