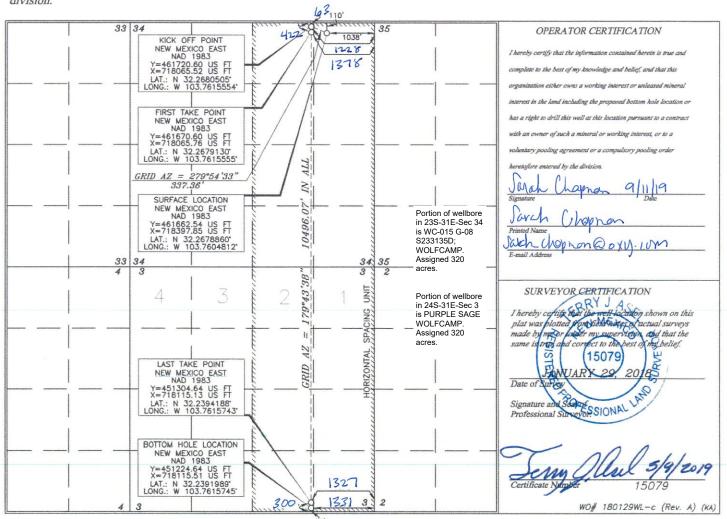

AS- WILLED

WELL LOCATION AND ACREAGE DEDICATION PLAT

|                  | API                    | Number          | Pool Code                        |                                                     | Pool Name     |                                                  |                  |               |                |             |                                         |
|------------------|------------------------|-----------------|----------------------------------|-----------------------------------------------------|---------------|--------------------------------------------------|------------------|---------------|----------------|-------------|-----------------------------------------|
| 30-015-45251     |                        |                 | 9822                             | PURPLE SAGE WOLFCAMP/WC-015 G-08 S233135D; WOLFCAMP |               |                                                  |                  |               |                |             |                                         |
| Property Code    |                        |                 |                                  | <del></del>                                         | Property Name |                                                  |                  |               |                | Well Number |                                         |
| 322245           |                        |                 | PLATINUM MDP1 "34-3" FEDERAL COM |                                                     |               |                                                  |                  |               |                | 175H        |                                         |
| OGRID No.        |                        |                 | Operator Name                    |                                                     |               |                                                  |                  |               |                | Elevation   |                                         |
| 14696            |                        |                 | OXY USA INC.                     |                                                     |               |                                                  |                  |               |                | 3438.3'     |                                         |
|                  |                        |                 |                                  | Surfa                                               | ace L         | ocation                                          |                  |               |                |             |                                         |
| UL or lot no.    | t no. Section Township |                 | Range                            |                                                     | Lot Idn       | Feet from the                                    | North/South line | Feet from the | East/West line |             | County                                  |
| $\boldsymbol{A}$ | 34                     | 23 SOUTH        | 31 EAST,                         | N. M. P. M.                                         |               | 110'                                             | NORTH            | 1038'         | EAST           |             | EDDY                                    |
|                  |                        |                 | Bottom l                         | Hole Location                                       | on If I       | Different I                                      | From Surfac      | e             |                |             |                                         |
| UL or lot no.    | Section                | Township        | Ran                              | ge                                                  | Lot Idn       | Feet from the                                    | North/South line | Feet from the | East/West      | line        | County                                  |
| 0                | 3                      | 24 SOUTH        | 31 EAST, N.M.P.M.                |                                                     |               | 232                                              | SOUTH            | 1331          | EAST           |             | EDDY                                    |
| Dedicated Acres  |                        | Joint or Infill | Consolidation Cod                | le Order No.                                        |               | <del>*************************************</del> | ,                |               |                |             | *************************************** |
| 640              |                        |                 |                                  | NS                                                  | 14-           | 1839                                             |                  |               |                |             |                                         |