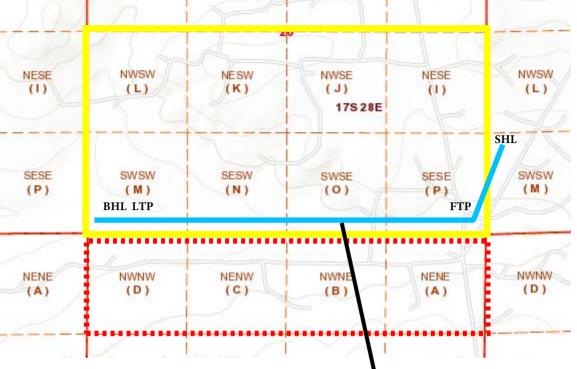

### RE: Longfellow Energy, L.P. Request for Administrative Approval of Non-Standard Location

Santana State Com 20CD 006H S/2 Section 20, T17S, R28E Eddy County, New Mexico Artesia; Glorieta-Yeso Pool (Pool Code 96830) API# 30-015-PENDING

The standard setback in the horizontal plane from any point in the completed interval to any outer boundary of the horizontal spacing unit is 330 feet for an oil well. 19.15.16.15(C)(1)(a) NMAC. The completed interval of the above-referenced well, however, will be 214 feet at its closest point from the southern boundary of the spacing unit. Longfellow is requesting approval to decrease the setback for the completed interval of the above-referenced well.

The proposed surface and bottom hole locations and first and last take points are as follows:

- 1. SHL: 1170' FSL and 200' FWL of Section 21-T17S-R28E
- 2. FTP: 226' FSL and 100' FEL of Section 20-T17S-R28E
- 3. LTP: 214' FSL and 100' FWL of Section 20-T17S-R28E

Mr. Lowe March 12, 2021 Page 2

4. BHL: 214' FSL and 100' FWL of Section 20-T17S-R28E

It is Longfellow's responsibility as a prudent operator to maximize the recovery of oil and gas reserves left in the ground. Approval of the unorthodox completed interval will allow Longfellow to use its preferred well spacing plan for horizontal wells in this area and thereby maximize recovery and prevent waste.