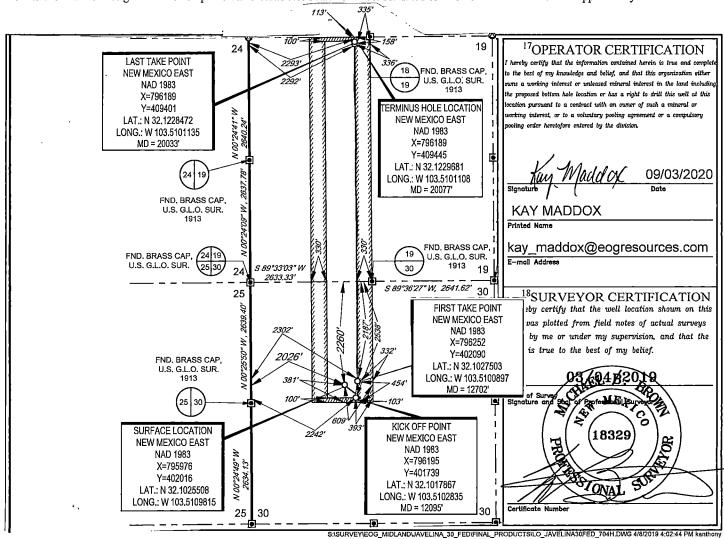

## WELL LOCATION AND ACREAGE DEDICATION PLAT

| <sup>1</sup> API Number |         |                            | <sup>2</sup> Pool Code |                     | <sup>3</sup> Pool Name   |                             |               |                        |                          |  |
|-------------------------|---------|----------------------------|------------------------|---------------------|--------------------------|-----------------------------|---------------|------------------------|--------------------------|--|
| 30-025-46560            |         |                            | 9                      | 98094               |                          | BOBCAT DRAW; UPPER WOLFCAMP |               |                        |                          |  |
| <sup>4</sup> Property   | Code    | <sup>5</sup> Pro           |                        |                     |                          | operty Name                 |               |                        | <sup>6</sup> Well Number |  |
| 31529                   | 94      | JAVELINA 30 FED            |                        |                     |                          |                             |               | 704H                   |                          |  |
| <sup>7</sup> OGRID      | No.     | <sup>8</sup> Operator Name |                        |                     |                          |                             |               | <sup>9</sup> Elevation |                          |  |
| 7377                    |         |                            |                        | EOG RESOURCES, INC. |                          |                             |               |                        | 3321'                    |  |
|                         |         |                            |                        |                     | <sup>10</sup> Surface Lo | ocation                     |               |                        |                          |  |
| UL or lot no.           | Section | Township                   | Range                  | Lot Idn             | Feet from the            | North/South line            | Feet from the | East/West line         | County                   |  |
| F                       | 30      | 25-S                       | 34-E                   | -                   | 2260'                    | NORTH                       | 2026'         | WEST                   | LEA                      |  |
| <del>,</del>            | 1       | ı                          | 11 <sub>B</sub>        | ottom Ho            | le Location If D         | Different From Sui          | rface         | SL                     | <u> </u>                 |  |
| UL or lot no.           | Section | Township                   | Range                  | Lot Idn             | Feet from the            | North/South line            | Feet from the | East/West line         | County                   |  |
| C                       | 19      | 25-S                       | 34-E                   | -                   | 113'                     | NORTH                       | 2293'         | WEST                   | LEA                      |  |