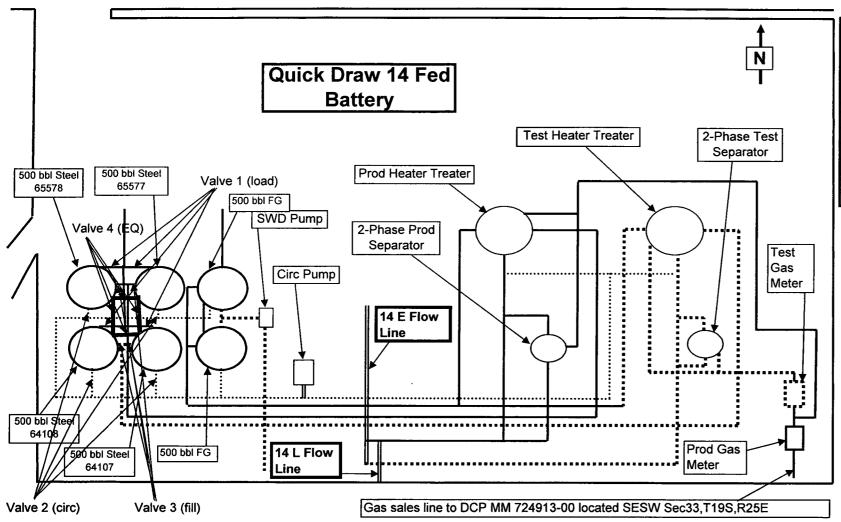

Submit the original application to the Santa Fe office with one copy to the appropriate District Office.

| 87505                                                                                 |                                                                           | 7011                                                      | W 18 A                                  | appropriate Dis                                 | Liter Office.  |
|---------------------------------------------------------------------------------------|---------------------------------------------------------------------------|-----------------------------------------------------------|-----------------------------------------|-------------------------------------------------|----------------|
| APPLICA                                                                               | TION FOR SURFACE                                                          |                                                           |                                         | OWNERSHIP)                                      |                |
| OPERATOR NAME:                                                                        | Mewbourne Oil Company                                                     |                                                           |                                         |                                                 |                |
| OPERATOR ADDRESS:                                                                     | PO Box 5270, Hobbs, NM 8                                                  | 8241                                                      |                                         |                                                 |                |
| APPLICATION TYPE:                                                                     | MD8                                                                       |                                                           |                                         |                                                 |                |
| ☐ Pool Commingling Lease                                                              | Commingling (Lease C                                                      | Commingling Off-Leas                                      | e Storage and Measi                     | urement (Only if not Surfa                      | ce Commingled) |
| LEASE TYPE:  Fee                                                                      | ☐ State ☒ Federal                                                         |                                                           |                                         |                                                 |                |
| Is this an Amendment to existing Have the Bureau of Land Manag Fee surface & minerals | Order?  Yes  No If "Yes' ement (BLM) and State Land office                | ", please include the appro<br>e (SLO) been notified in w | priate Order No<br>riting of the propos | ed commingling                                  | Yes 🔲 No       |
| Tee surface & minerals                                                                |                                                                           | OL COMMINGLIN                                             |                                         | <b>V</b>                                        |                |
|                                                                                       |                                                                           |                                                           | T T T T T T T T T T T T T T T T T T T   |                                                 | J -            |
| (1) Pool Names and Codes                                                              | Gravities / BTU of<br>Non-Commingled<br>Production                        | Calculated Gravities /<br>BTU of Commingled<br>Production |                                         | Calculated Value of<br>Commingled<br>Production | Volumes        |
|                                                                                       |                                                                           |                                                           |                                         |                                                 |                |
|                                                                                       |                                                                           |                                                           |                                         |                                                 |                |
|                                                                                       |                                                                           |                                                           |                                         |                                                 |                |
|                                                                                       |                                                                           |                                                           |                                         |                                                 |                |
|                                                                                       |                                                                           |                                                           |                                         |                                                 | L              |
| (2) Are any wells producing at                                                        |                                                                           |                                                           |                                         |                                                 |                |
|                                                                                       | n notified by certified mail of the properties \( \sum \) Other (Specify) | roposed commingling?                                      | ☐Yes ☐No.                               |                                                 |                |
|                                                                                       | the value of production? Yes                                              | □No If "yes", descri                                      | ibe why commingli                       | ing should be approved                          |                |
|                                                                                       |                                                                           |                                                           |                                         |                                                 |                |
|                                                                                       |                                                                           | ASE COMMINGLINGS with the following in                    |                                         |                                                 |                |
| (1) Pool Name and Code. No                                                            | rth Seven Rivers Glorieta Yeso 97                                         |                                                           | iiioi iiiatioii                         |                                                 |                |
| (2) Is all production from same                                                       |                                                                           | ]No                                                       |                                         |                                                 |                |
|                                                                                       | notified by certified mail of the pro                                     | posed commingling?                                        | ⊠ Yes □N                                | 0                                               |                |
| (4) Measurement type.   Met                                                           | ering                                                                     |                                                           |                                         |                                                 |                |
|                                                                                       |                                                                           |                                                           |                                         |                                                 |                |
|                                                                                       |                                                                           | d LEASE COMMING  ts with the following in                 |                                         |                                                 |                |
| (1) Complete Sections A and E                                                         |                                                                           |                                                           |                                         |                                                 |                |
|                                                                                       | (D) 0====================================                                 | TOD 4 OF 13 == :                                          | CLIDAL                                  |                                                 | <del></del>    |
|                                                                                       | (D) OFF-LEASE ST                                                          | FORAGE and MEA<br>ets with the following                  |                                         |                                                 |                |
| (1) Is all production from same                                                       |                                                                           |                                                           | inioi mation                            |                                                 |                |
| (2) Include proof of notice to a                                                      |                                                                           | ····                                                      |                                         |                                                 |                |
|                                                                                       | (E) ADDITIONAL INFO                                                       | ORMATION (for all                                         | application ty                          | (pes)                                           |                |
|                                                                                       |                                                                           | ts with the following in                                  |                                         |                                                 |                |
|                                                                                       | ality, including legal location                                           |                                                           |                                         |                                                 |                |
|                                                                                       | s showing all well and facility local                                     | tions. Include lease number                               | ers if Federal or Sta                   | te lands are involved                           | ĺ              |
| (3) Lease Names, Lease and W                                                          | ell Numbers, and API Numbers.                                             |                                                           |                                         |                                                 |                |
| I hereby certify that the informati                                                   | on above is true and complete to the                                      | e best of my knowledge an                                 | d belief.                               |                                                 |                |
| SIGNATURE:                                                                            | /U(                                                                       | TTLE:_SR Production Er                                    |                                         | DATE:07/14                                      | /11            |
| TYPE OR PRINT NAME_ Ro                                                                | bin Terrell                                                               | т                                                         | ELEPHONĖ ŇO.:_                          |                                                 |                |
|                                                                                       |                                                                           |                                                           |                                         |                                                 |                |