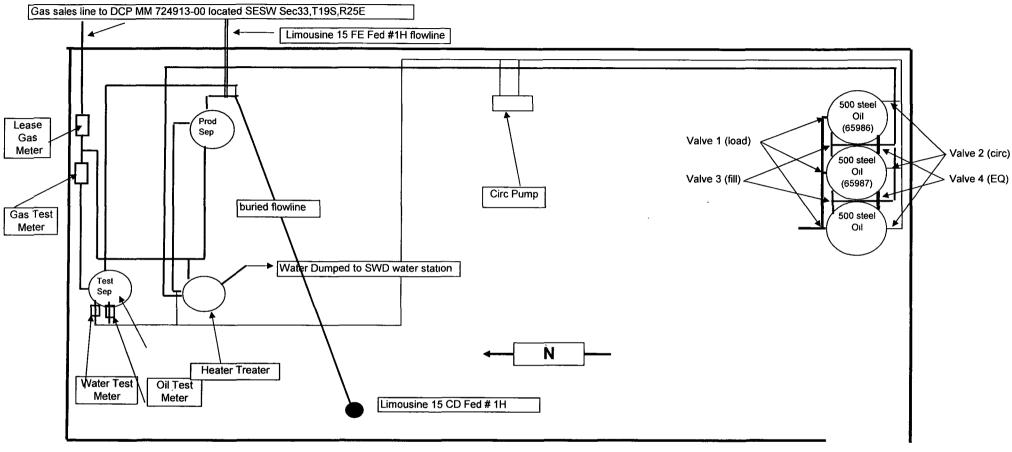

| 2            | 1380       |
| 120 (TK4) | Long Draw "4" J&Fed #1H                                | 30-015-37585 | NWSE SE 4 T20 R25           | ∀eso        | 600  | 39          | 450          | 1362       |
| 160 EXELY | Fast Draw "4" EH Fed #1H                               | 30-015-38636 | SWNW 4 T20 R25              | Yeso        | 300  | 39          | 250          | 1377       |
| + /       |                                                        |              |                             |             |      |             | <del></del>  |            |

The measuring facility is located at <u>SE SW 1/4</u>, Sec. <u>33</u>, T<u>19</u> S, R <u>25</u> E, DCP M/M 724913-00, Eddy, New Mexico. BLM will be notified if there is any future change in the facility location.











| Site Facil                     | ity Diagram                      |             |  |  |  |  |
|--------------------------------|----------------------------------|-------------|--|--|--|--|
| Location of Site Security Plan | 701 S Cecil Hobbs, NM 8824       |             |  |  |  |  |
| Operator                       | Mewbourne Oil Compai             |             |  |  |  |  |
| Facility Name & Lease Number   | Limousine 15 Fed Ba              | ttery/14758 |  |  |  |  |
| Facility Location              | Location NE/NW Sec 15, T20S, R25 |             |  |  |  |  |
| Wells in Facility & API        |                                  |             |  |  |  |  |
| Limousine "15" CD Fed #1       | 30-                              | -015-37818  |  |  |  |  |
| Limousine "15" FE Fed #1H