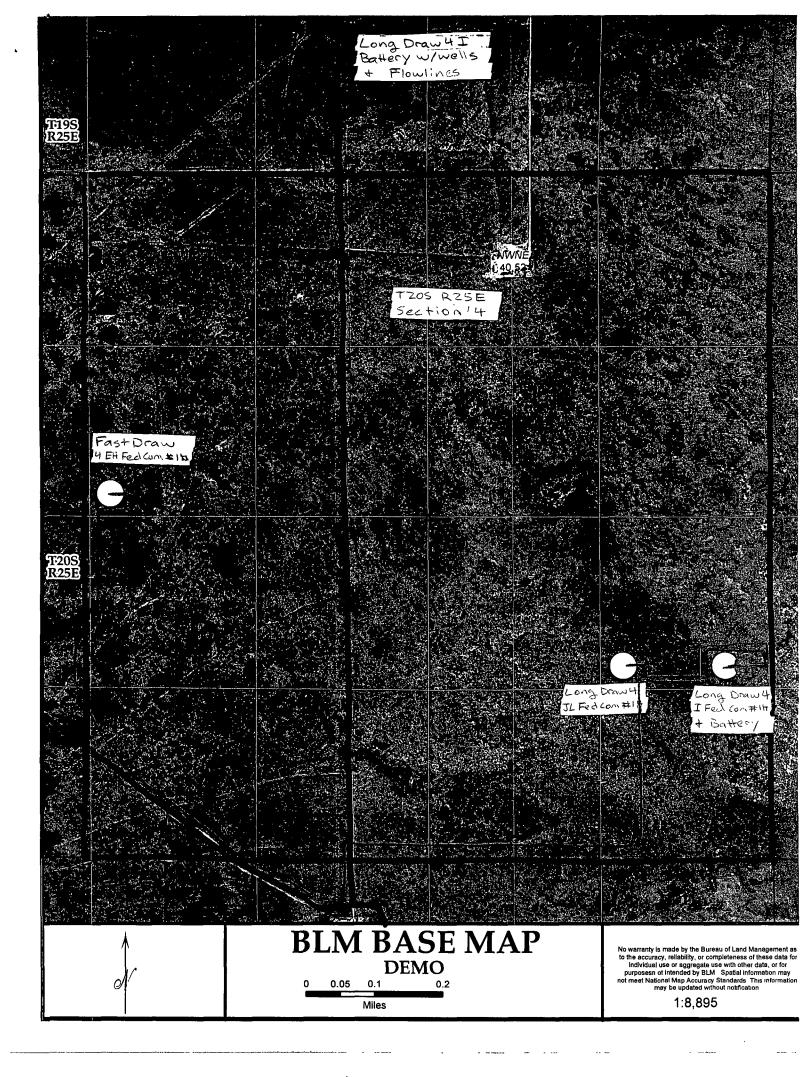

Company |  |  |  |  |
| Facility Name & Lease Number    | Pine Box 21 Fed Battery/4025 |                 |  |  |  |  |
| Facility Location               | NE/NW Sec 21, T20S, R258     |                 |  |  |  |  |
| Wells in Fa                     | cility & API                 |                 |  |  |  |  |
| Pine Box 21 CN Fed Com # 1H     |                              | 30-015-38301    |  |  |  |  |
| Oil sales done tank gauge to ta | nk truck                     |                 |  |  |  |  |
| Seal Requirements as follows:   | Sealed Closed                | Open            |  |  |  |  |
| OT Sales phase                  | 2,3,4                        | 1               |  |  |  |  |
| OT Production phase             | 1,2                          | 3,4             |  |  |  |  |





| Site Facil                      | lity Diagram  |                  |
|---------------------------------|---------------|------------------|
| Location of Site Security Plan  | 701 S Cecil H | lobbs, NM 88240  |
| Operator                        | Mewbou        | me Oil Company   |
| Facility Name & Lease Number    | Long Draw 4 F | ed Battery/14758 |
| Facility Location               | NE/SE Se      | c 4, T205, R25E  |
| Wells in F                      | acility & API |                  |
| Long Draw "4" ( Fed #1          |               | 30-015-37202     |
| Long Draw "4" JL Fed #1H        |               | 30-015-37585     |
| Fast Draw "4" EH Fed #1H        |               | 30-015-38636     |
| Oil sales done tank gauge to ta | nk truck      |                  |
| Seal Requirem