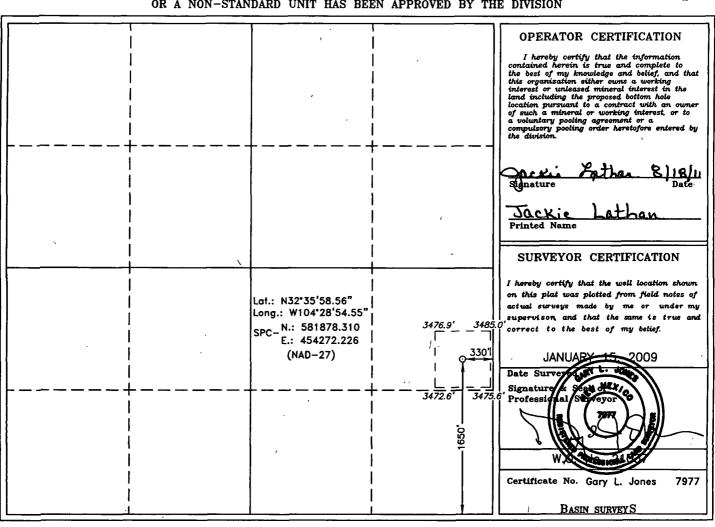

| 1650           | SOUTH            | 330           | EAST           | EDDY   |  |
|                 |                  |             | Bottom      | Hole Loc                           | ation If Diffe | erent From Sur   | face          |                |        |  |
| UL or lot No.   | Section          | Township    | Range       | Lot Idn                            | Feet from the  | North/South line | Feet from the | East/West line | County |  |
| Dedicated Acre  | s Joint o        | r Infill Co | nsolidation | Code Ord                           | der No.        | 1                |               | <u> </u>       |        |  |

# NO ALLOWABLE WILL BE ASSIGNED TO THIS COMPLETION UNTIL ALL INTERESTS HAVE BEEN CONSOLIDATED OR A NON-STANDARD UNIT HAS BEEN APPROVED BY THE DIVISION



DISTRICT I 1625 N. French Dr., Hobbs, NM 68240 DISTRICT II 1301 W. Grand Avenue, Artesia, NM 88210

DISTRICT III

State of New Mexico
Energy, Minerals and Natural Resources Department

Form C-102 Revised October 12, 2005

Submit to Appropriate District Office

Certificate No. Gary L. Jones

BASIN SURVEYS

7977

State Lease - 4 Copies Fee Lease - 3 Copies

# OIL CONSERVATION DIVISION

1220 South St. Francis Dr. Santa Fe, New Mexico 87505

1000 Rio Brazos Rd., Aztec, NM 87410
DISTRICT IV

| 220 S. St. Francis I