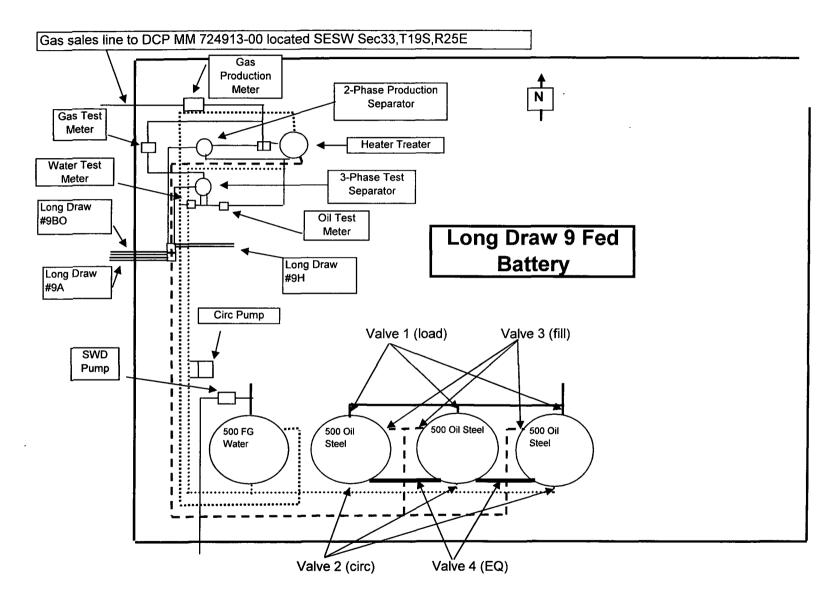

Submit the original application to the Santa Fe office with one copy to the appropriate District Office.

| 87505                                                                                 |                                                                           | 7011                                                      | W 18 A                                  | appropriate Dis                                 | Liter Office.  |
|---------------------------------------------------------------------------------------|---------------------------------------------------------------------------|-----------------------------------------------------------|-----------------------------------------|-------------------------------------------------|----------------|
| APPLICA                                                                               | TION FOR SURFACE                                                          |                                                           |                                         | OWNERSHIP)                                      |                |
| OPERATOR NAME:                                                                        | Mewbourne Oil Company                                                     |                                                           |                                         |                                                 |                |
| OPERATOR ADDRESS:                                                                     | PO Box 5270, Hobbs, NM 8                                                  | 8241                                                      |                                         |                                                 |                |
| APPLICATION TYPE:                                                                     | MD8                                                                       |                                                           |                                         |                                                 |                |
| ☐ Pool Commingling Lease                                                              | Commingling (Lease C                                                      | Commingling Off-Leas                                      | e Storage and Measi                     | urement (Only if not Surfa                      | ce Commingled) |
| LEASE TYPE:  Fee                                                                      | ☐ State ☒ Federal                                                         |                                                           |                                         |                                                 |                |
| Is this an Amendment to existing Have the Bureau of Land Manag Fee surface & minerals | Order?  Yes  No If "Yes' ement (BLM) and State Land office                | ", please include the appro<br>e (SLO) been notified in w | priate Order No<br>riting of the propos | ed commingling                                  | Yes 🔲 No       |
| Tee surface & minerals                                                                |                                                                           | OL COMMINGLIN                                             |                                         | <b>V</b>                                        |                |
|                                                                                       |                                                                           |                                                           | T T T T T T T T T T T T T T T T T T T   |                                                 | J -            |
| (1) Pool Names and Codes                                                              | Gravities / BTU of<br>Non-Commingled<br>Production                        | Calculated Gravities /<br>BTU of Commingled<br>Production |                                         | Calculated Value of<br>Commingled<br>Production | Volumes        |
|                                                                                       |                                                                           |                                                           |                                         |                                                 |                |
|                                                                                       |                                                                           |                                                           |                                         |                                                 |                |
|                                                                                       |                                                                           |                                                           |                                         |                                                 |                |
|                                                                                       |                                                                           |                                                           |                                         |                                                 |                |
|                                                                                       |                                                                           |                                                           |                                         |                                                 | L              |
| (2) Are any wells producing at                                                        |                                                                           |                                                           |                                         |                                                 |                |
|                                                                                       | n notified by certified mail of the properties \( \sum \) Other (Specify) | roposed commingling?                                      | ☐Yes ☐No.                               |                                                 |                |
|                                                                                       | the value of production? Yes                                              | □No If "yes", descri                                      | ibe why commingli                       | ing should be approved                          |                |
|                                                                                       |                                                                           |                                                           |                                         |                                                 |                |
|                                                                                       |                                                                           | ASE COMMINGLINGS with the following in                    |                                         |                                                 |                |
| (1) Pool Name and Code. No                                                            | rth Seven Rivers Glorieta Yeso 97                                         |                                                           | iiioi iiiatioii                         |                                                 |                |
| (2) Is all production from same                                                       |                                                                           | ]No                                                       |                                         |                                                 |                |
|                                                                                       | notified by certified mail of the pro                                     | posed commingling?                                        | ⊠ Yes □N                                | 0                                               |                |
| (4) Measurement type.   Met                                                           | ering                                                                     |                                                           |                                         |                                                 |                |
|                                                                                       |                                                                           |                                                           |                                         |                                                 |                |
|                                                                                       |                                                                           | d LEASE COMMING  ts with the following in                 |                                         |                                                 |                |
| (1) Complete Sections A and E                                                         |                                                                           |                                                           |                                         |                                                 |                |
|                                                                                       | (D) 0====================================                                 | TOD 4 OF 13 == :                                          | CLIDAL                                  |                                                 | <del></del>    |
|                                                                                       | (D) OFF-LEASE ST                                                          | FORAGE and MEA<br>ets with the following                  |                                         |                                                 |                |
| (1) Is all production from same                                                       |                                                                           |                                                           | inioi mation                            |                                                 |                |
| (2) Include proof of notice to a                                                      |                                                                           | ····                                                      |                                         |                                                 |                |
|                                                                                       | (E) ADDITIONAL INFO                                                       | ORMATION (for all                                         | application ty                          | (pes)                                           |                |
|                                                                                       |                                                                           | ts with the following in                                  |                                         |                                                 |                |
|                                                                                       | ality, including legal location                                           |                                                           |                                         |                                                 |                |
|                                                                                       | s showing all well and facility local                                     | tions. Include lease number                               | ers if Federal or Sta                   | te lands are involved                           | ĺ              |
| (3) Lease Names, Lease and W                                                          | ell Numbers, and API Numbers.                                             |                                                           |                                         |                                                 |                |
| I hereby certify that the informati                                                   | on above is true and complete to the                                      | e best of my knowledge an                                 | d belief.                               |                                                 |                |
| SIGNATURE:                                                                            | /U(                                                                       | TTLE:_SR Production Er                                    |                                         | DATE:07/14                                      | /11            |
| TYPE OR PRINT NAME_ Ro                                                                | bin Terrell                                                               | т                                                         | ELEPHONĖ ŇO.:_                          |                                                 |                |
|                                                                                       |                                                                           |                                                           |                                         |                                                 |                |