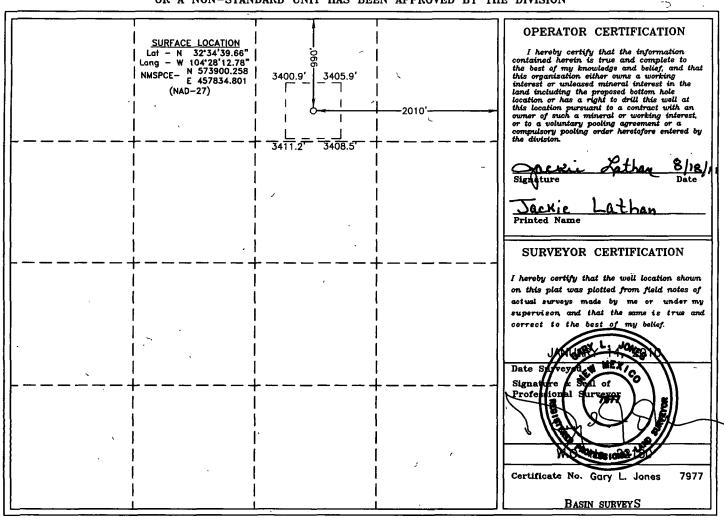

Bottom Hole Location If Different From Surface

| UL or lot No.        | Section | Township    | Range       | Lot Idn | Feet from the | North/South line | Feet from the | East/West line | County |
|----------------------|---------|-------------|-------------|---------|---------------|------------------|---------------|----------------|--------|
| D                    | 15      | 205         | 25E         |         | 969           | North            | 343           | West           | Edoly  |
| Dedicated Acres Join |         | r Infill Co | nsolidation | Code Or | der No.       |                  | ,             | -              |        |

NO ALLOWABLE WILL BE ASSIGNED TO THIS COMPLETION UNTIL ALL INTERESTS HAVE BEEN CONSOLIDATED OR A NON-STANDARD UNIT HAS BEEN APPROVED BY THE DIVISION



DISTRICT I
1625 N. French Dr., Hobbs, NM 88240
DISTRICT II
1301 W. Grand Avenue, Artesia, NM 88210

DISTRICT III

# State of New Mexico Energy, Minerals and Natural Resources Department

Form C-102 Revised October 15, 2009

Submit one copy to appropriate
District Office

# OIL CONSERVATION DIVISION

1220 South St. Francis Dr. Santa Fe, New Mexico 87505

1000 Rio Brazos Rd., Aztec, NM 87410 DISTRICT IV 1220 S. St. Francis Dr., Santa Fe, NM 87605

☐ AMENDED REPORT

WELL LOCATION AND ACREAGE DEDICATION PLAT API Number Pool Code 1565 <u> 30-015-38239</u> Property Code Property Name Vell Number 38349 GUNSMOKE "9" CD FEDERAL 1H OGRID No. Operator Name Elevation 4744 3478' MEWBOURNE OIL COMPANY

### Surface Location

| UL or lot No. | Section | Township | Range | Lot Idn | Feet from the | North