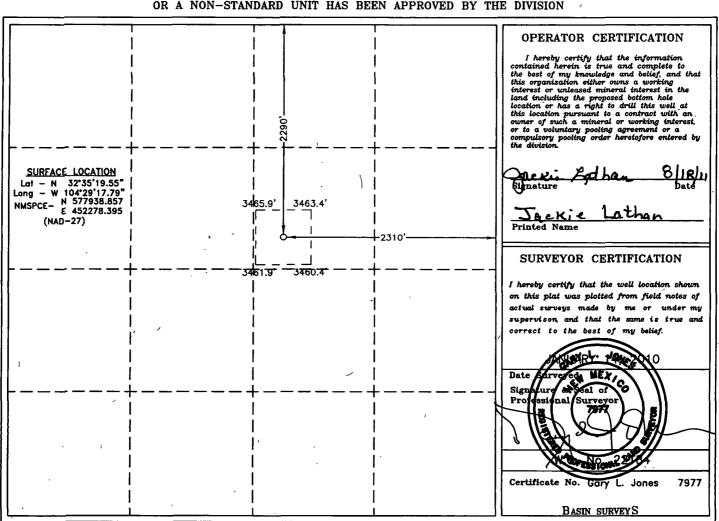

|

### UL or lot No. Section Township Range Lot. Idn Feet from the North/South line Feet from the East/West line County 9 20 S 25 E 2290 **NORTH** 2310 **EAST EDDY** G

Surface Location

## Bottom Hole Location If Different From Surface Lot Idn | Feet from the | North South line | Feet from the

| E E           | q          | 20 S      | .    | 25E          | Lot Idn | 2240    | North | 333 | West | Eddy |
|---------------|------------|-----------|------|--------------|---------|---------|-------|-----|------|------|
| Dedicated Act | es Joint o | or Infill | Cons | solidation ( | Code Or | der No. |       |     |      |      |

NO ALLOWABLE WILL BE ASSIGNED TO THIS COMPLETION UNTIL ALL INTERESTS HAVE BEEN CONSOLIDATED OR A NON-STANDARD UNIT HAS BEEN APPROVED BY THE DIVISION



DISTRICT I 1625 N. French Dr., Hobbs, NM 88240 DISTRICT II

# State of New Mexico Energy, Minerals and Natural Resources Department

Form C-102 Revised October 15, 2009

Submit one copy to appropriate
District Office

### DISTRICT III 1000 Rio Brazos Rd., Aztec, NM 87410

DISTRICT IV 1220 S. St. Francis Dr., Santa Fe, NM 87505 OIL CONSERVATION DIVISION

1220 South St. Francis Dr.

Santa Fe, New Mexico 87505

WELL LOCATION AND ACREAGE DEDICATION PLAT

|               |               | HONERGE DEDICATION |          |             |
|---------------|---------------|--------------------|----------|-------------|
| API Number    | Pool Code     | P                  | ool Name |             |
| 30-015-3      | 7818 97565    | N. Seven Rivers    | · Glori  | eta-Yeso    |
| Property Code |