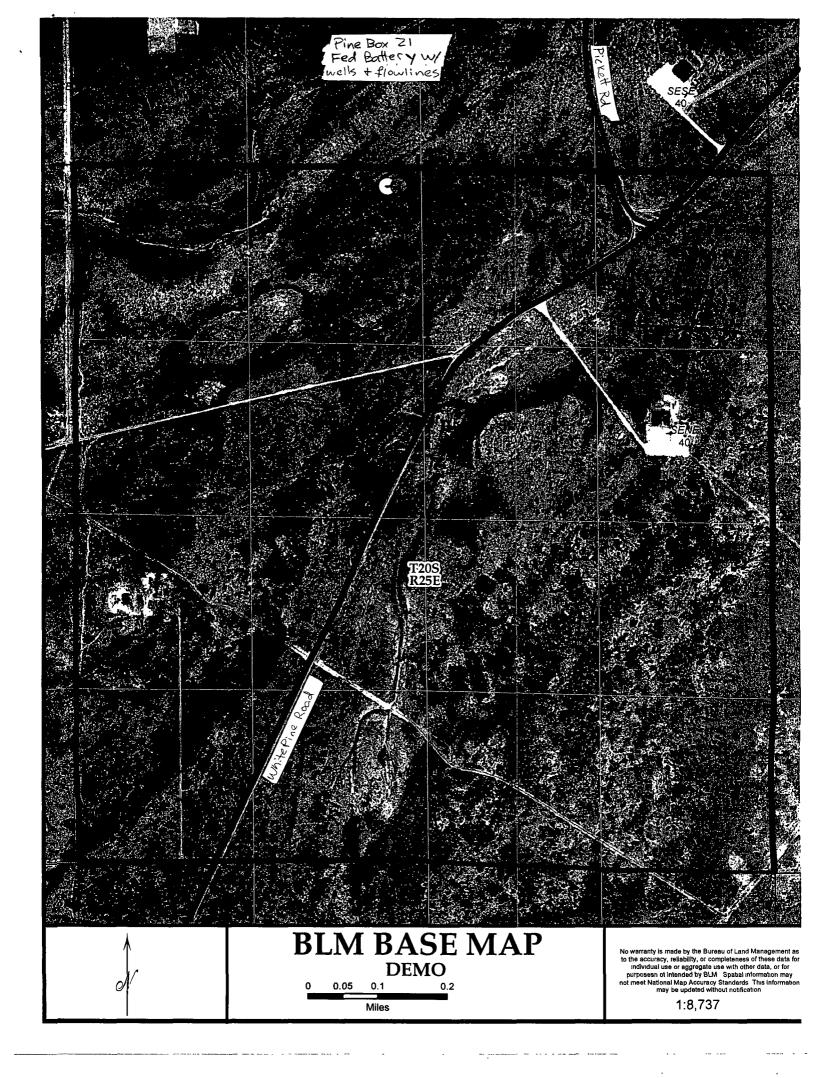

| ttery/14758 |  |  |  |  |
| Facility Location              | Location NE/NW Sec 15, T20S, R25 |             |  |  |  |  |
| Wells in Facility & API        |                                  |             |  |  |  |  |
| Limousine "15" CD Fed #1       | 30-                              | -015-37818  |  |  |  |  |
| Limousine "15" FE Fed #1H      | 30                               | -015-38229  |  |  |  |  |
| Oil sales done tank            | gauge to tank truck              |             |  |  |  |  |
| Seal Requirements as follows:  | Sealed Closed                    | Open        |  |  |  |  |
| OT Sales phase                 | 2,3,4                            | 1           |  |  |  |  |
| OT Production phase            | 1,2                              | 3,4         |  |  |  |  |





| Site Facility Diagram           |                              |                 |  |  |  |  |
|---------------------------------|------------------------------|-----------------|--|--|--|--|
| Location of Site Security Plan  | 701 S Cecil F                | lobbs, NM 88240 |  |  |  |  |
| Operator                        | Mewbou                       | rne Oil Company |  |  |  |  |
| Facility Name & Lease Number    | Pine Box 21 Fed Battery/4025 |                 |  |  |  |  |
| Facility Location               | NE/NW Sec 21, T20S, R258     |                 |  |  |  |  |
| Wells in Fa                     | cility & API                 |                 |  |  |  |  |
| Pine Box 21 CN Fed Com # 1H     |                              | 30-015-38301    |  |  |  |  |
| Oil sales done tan