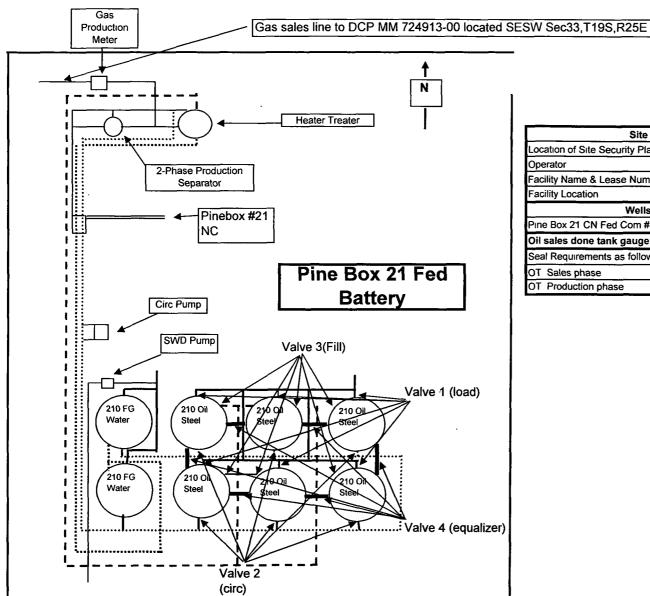

| ttery/14758 |  |  |  |  |
| Facility Location              | Location NE/NW Sec 15, T20S, R25 |             |  |  |  |  |
| Wells in Facility & API        |                                  |             |  |  |  |  |
| Limousine "15" CD Fed #1       | 30-                              | -015-37818  |  |  |  |  |
| Limousine "15" FE Fed #1H      | 30                               | -015-38229  |  |  |  |  |
| Oil sales done tank            | gauge to tank truck              |             |  |  |  |  |
| Seal Requirements as follows:  | Sealed Closed                    | Open        |  |  |  |  |
| OT Sales phase                 | 2,3,4                            | 1           |  |  |  |  |
| OT Production phase            | 1,2                              | 3,4         |  |  |  |  |





| Site Facility Diagram           |                              |                 |  |  |  |  |
|---------------------------------|------------------------------|-----------------|--|--|--|--|
| Location of Site Security Plan  | 701 S Cecil F                | lobbs, NM 88240 |  |  |  |  |
| Operator                        | Mewbou                       | rne Oil Company |  |  |  |  |
| Facility Name & Lease Number    | Pine Box 21 Fed Battery/4025 |                 |  |  |  |  |
| Facility Location               | NE/NW Sec 21, T20S, R258     |                 |  |  |  |  |
| Wells in Fa                     | cility & API                 |                 |  |  |  |  |
| Pine Box 21 CN Fed Com # 1H     |                              | 30-015-38301    |  |  |  |  |
| Oil sales done tank