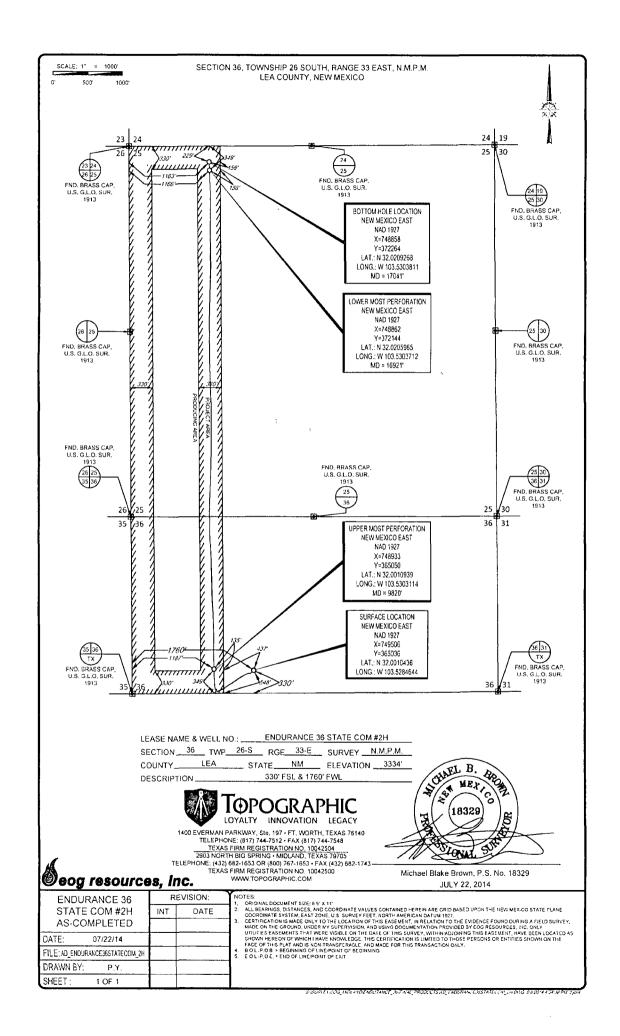

Department
OIL CONSERVATION DIVISION
1220 South St. Francis Dr.

District Office

AMENDED REPORT

1220 S. St. Francis Dr., Sante Fe, NM 87505 Phone: (505) 476-3460 Fax: (505) 476-3462

Section

36

Township

26-S

Range

33-E

Lot Idn

UL or lot no.

F

WELL LOCATION AND ACREAGE DEDICATION PLAT

Sante Fe, NM 87505

| API Numb                   | API Number Pool Code 3Pool Name |                      | -                        |
|----------------------------|---------------------------------|----------------------|--------------------------|
| 30-025- 40258 7280         |                                 | Bradley; Bone Spring |                          |
| <sup>4</sup> Property Code | <sup>5</sup> Property Name      |                      | <sup>6</sup> Well Number |
| 38129                      | ENDUI                           | #2H                  |                          |
| OGRID No.                  | <sup>8</sup> Operator Name      |                      | <sup>9</sup> Elevation   |
| 7377                       | EOC                             | G RESOURCES, INC.    | 3334'                    |

Feet from the North/South line Feet from the East/West line County
330' SOUTH 1760' WEST LEA

| UL or lot no.      | Section<br>25 | Township 26-S | Range<br>33-E    | Lot Idn | Feet from the 229 | North/South line NORTH | Feet from the | East/West line<br>WEST | County<br>LEA |
|--------------------|---------------|---------------|------------------|---------|-------------------|------------------------|---------------|------------------------|---------------|
| 12 Dedicated Acres | 13 Joint or I | nfill 14Co    | nsolidation Code | 15Orde  | r No.             | 0.0                    |               |                        |               |
| 236.12             | 2             |               |                  |         | 105L              | - 7043                 |               |                        |               |

No allowable will be assigned to this completion until all interests have been consolidated or a non-standard unit has been approved by the division.