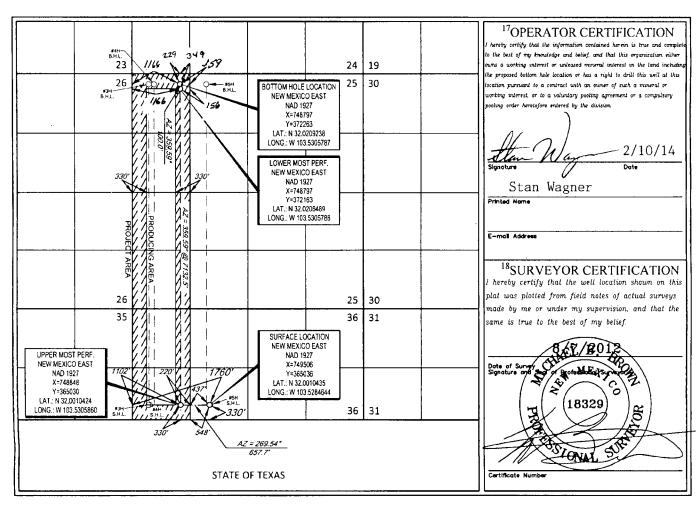

Department
OIL CONSERVATION DIVISION
1220 South St. Francis Dr.

District Office

AMENDED REPORT

1220 S. St. Francis Dr., Sante Fe, NM 87505 Phone: (505) 476-3460 Fax: (505) 476-3462

Section

36

Township

26-S

Range

33-E

Lot Idn

UL or lot no.

F

WELL LOCATION AND ACREAGE DEDICATION PLAT

Sante Fe, NM 87505

| API Numb                   | API Number Pool Code 3Pool Name |                      | -                        |
|----------------------------|---------------------------------|----------------------|--------------------------|
| 30-025- 40258 7280         |                                 | Bradley; Bone Spring |                          |
| <sup>4</sup> Property Code | <sup>5</sup> Property Name      |                      | <sup>6</sup> Well Number |
| 38129                      | ENDUI                           | #2H                  |                          |
| OGRID No.                  | <sup>8</sup> Operator Name      |                      | <sup>9</sup> Elevation   |
| 7377                       | EOC                             | G RESOURCES, INC.    | 3334'                    |

Feet from the North/South line Feet from the East/West line County
330' SOUTH 1760' WEST LEA

| UL or lot no.      | Section<br>25 | Township 26-S | Range<br>33-E    | Lot Idn | Feet from the 229 | North/South line NORTH | Feet from the | East/West line<br>WEST | County<br>LEA |
|--------------------|---------------|---------------|------------------|---------|-------------------|------------------------|---------------|------------------------|---------------|
| 12 Dedicated Acres | 13 Joint or I | nfill 14Co    | nsolidation Code | 15Orde  | r No.             | 0.0                    |               |                        |               |
| 236.12             | 2             |               |                  |         | 105L              | - 7043                 |               |                        |               |

No allowable will be assigned to this completion until all interests have been consolidated or a non-standard unit has been approved by the division.