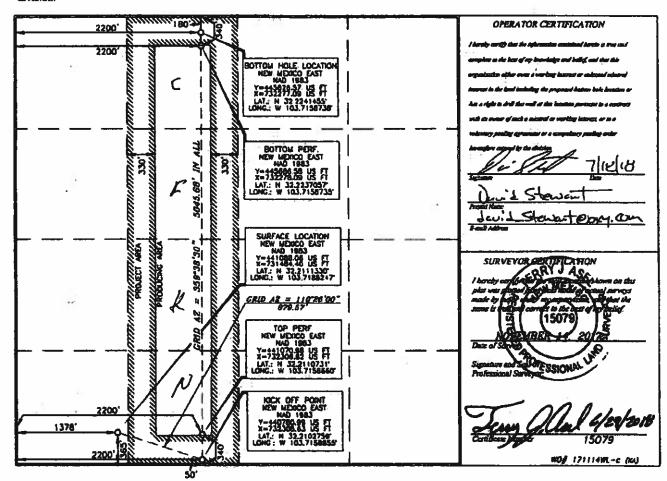

- 2 10 m

र २ - १८५० स्थानक शुक्रमाना है। इ.स. १९५० स्थानक शुक्रमाना है।

☐ AMENDED REPORT

|                                  | D/       | <u>ELL LOCATION AND</u> | ) ACR   | EAGE D.             | EDICATIO         | N PLAT        |                |                    |  |  |
|----------------------------------|----------|-------------------------|---------|---------------------|------------------|---------------|----------------|--------------------|--|--|
|                                  |          | Pool Cade               | T       | Pool Nuise          |                  |               |                |                    |  |  |
| 30-025-                          | 46874    | 98252                   |         | Mesa verde Wolfcami |                  |               |                |                    |  |  |
| Property Code                    | 7        | Property Name           |         |                     |                  |               |                | Well Number<br>12H |  |  |
| 320829                           |          | MESA VERDE WC UNIT      |         |                     |                  |               |                |                    |  |  |
| OGRID No.                        |          | Operator Nume           |         |                     |                  |               |                |                    |  |  |
| 16696                            |          | OXY USA INC.            |         |                     |                  |               |                |                    |  |  |
| Surface Location                 |          |                         |         |                     |                  |               |                |                    |  |  |
| UL or lot no Section             | Township | Range                   | Lot lds | Feet from the       | North/South line | Fost from the | East/West line | County             |  |  |
| W(A) 18                          | 24 SOUTH | 32 EAST, N.M.P.M.       | 4       | 365'                | SOUTH            | 1378'         | WEST           | LEA                |  |  |
| D 44 TE 1 E1 11 FOR 100 4 D 0 10 |          |                         |         |                     |                  |               |                |                    |  |  |

Bottom Hole Location If Different From Surface Township Lot Ido Feet from the Narth/South line Feet from the Fact/West line UL or lot so. County 24 SOUTH 32 EAST, N.W.P.W. 18 180 NORTH 2200 WEST LEA Joint or Infill Consolidades Code Order No. Dedicated Acres 160