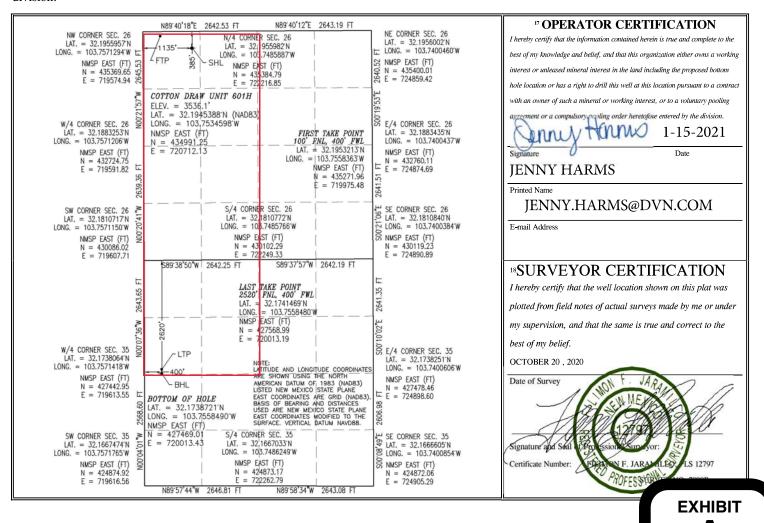

#### Dear Director Sandoval:

Devon Energy Production Company, L.P., ("Devon"), OGRID No. 6137, is seeking administrative approval of an unorthodox well location ("NSL") for the Cotton Draw Unit 601H Well (the "601H Well") (API 30-015-Pending) to be completed within the Purple Sage; Wolfcamp (Gas) Pool (Pool Code 98220) underlying the W/2 of Section 26 and the NW/4 of Section 35, Township 24 South, Range 31 East, NMPM, Eddy County, New Mexico. A C-102 for the Well is attached as Exhibit A. This is a horizontal well that will be drilled as follows:

- Surface Location (SL): 385' from the North line and 1135' from the West line of Section 26, Township 24 South, Range 31 East;
- Bottom Hole Location (BHL): 2620' from the North line and 400' from the West line of Section 35, Township 24 South, Range 31 East;
- First Take Point (FTP): 100' from the North line and 400' from the West line of Section 26, Township 24 South, Range 31 East;
- Last Take Point (LTP): 2520' from the North line and 400' from the West line of Section 35, Township 24 South, Range 31 East.

#### WELL LOCATION AND ACREAGE DEDICATION PLAT

| <sup>1</sup> <b>API Numbo</b><br>30-015-47299 | er | <sup>2</sup> <b>Pool Code</b><br>98220 | <sup>3</sup> <b>Pool Name</b><br>PURPLE SAGE; WOLFCAMP (GAS) |  |  |
|-----------------------------------------------|----|----------------------------------------|--------------------------------------------------------------|--|--|
| <sup>4</sup> Property Code                    |    | <sup>6</sup> Well Number               |                                                              |  |  |
| 300635                                        |    | COTTON DRAW UNIT                       |                                                              |  |  |
| <sup>7</sup> OGRID No.                        |    | 8 Op                                   | <sup>9</sup> Elevation                                       |  |  |
| 6137                                          | DE | DEVON ENERGY PRODUCTION COMPANY, L.P.  |                                                              |  |  |

#### <sup>10</sup> Surface Location

| UL or lot no.                                    | Section               | Township  | Range         | Lot Idn | Feet from the | North/South line | Feet from the | East/West line | County |
|--------------------------------------------------|-----------------------|-----------|---------------|---------|---------------|------------------|---------------|----------------|--------|
| D                                                | 26                    | 24 S      | 31 E          |         | 385           | NORTH            | 1135          | WEST           | EDDY   |
| " Bottom Hole Location If Different From Surface |                       |           |               |         |               |                  |               |                |        |
| UL or lot no.                                    | Section               | Township  | Range         | Lot Idn | Feet from the | North/South line | Feet from the | East/West line | County |
| E                                                | 35                    | 24 S      | 31 E          |         | 2620          | NORTH            | 400           | WEST           | EDDY   |
| 12 Dedicated Acre                                | s <sup>13</sup> Joint | or Infill | Consolidation | n Code  |               |                  | 15 Order No.  |                |        |
| 480                                              |                       |           |               |         |               |                  |               |                |        |

No allowable will be assigned to this completion until all interests have been consolidated or a non-standard unit has been approved by the division.

| nten                              | t X                                   | As Drill                  | ed                  |         |                    |                             |                     |                    |          |                   |                  |               |               |  |
|-----------------------------------|---------------------------------------|---------------------------|---------------------|---------|--------------------|-----------------------------|---------------------|--------------------|----------|-------------------|------------------|---------------|---------------|--|
| API#                              | :<br>30-015-472                       | 299                       |                     |         |                    |                             |                     |                    |          |                   |                  |               |               |  |
| Operator Name:                    |                                       |                           |                     |         |                    | Property                    | Name:               |                    |          |                   |                  |               | Well Numbe    |  |
| DEVON ENERGY PRODUCTION CO., L.P. |                                       |                           |                     |         | L.P.               | CO                          | OTTO                | I DRA              | W UN     | NIT               |                  |               | 601H          |  |
| (ick (                            | Off Point (                           | KOP)                      |                     |         | ,                  |                             |                     |                    |          |                   |                  |               |               |  |
| UL                                | · · · · · · · · · · · · · · · · · · · |                           |                     |         | Feet<br>37 FNL     | From N/S Feet Fr<br>400 FWL |                     |                    | From     | m E/W County EDDY |                  |               |               |  |
| Latitu                            |                                       | 24\$                      | 31E                 |         | Longitud           | <br>de<br>75583630          |                     | 100                | , ,,,    |                   |                  | NAD<br>83     |               |  |
| 32                                | 2.19540191                            | -                         |                     |         | -103.7             | 75563630                    |                     |                    |          |                   |                  | 83            |               |  |
| -irst 7                           | Гаke Poin                             | t (FTP)                   |                     |         |                    |                             |                     |                    |          |                   |                  |               |               |  |
| UL<br><b>D</b>                    | Section <b>26</b>                     | Township <b>24S</b>       | Range<br><b>31E</b> | Lot     | Feet<br><b>100</b> | From <b>NO</b>              | n N/S<br><b>RTH</b> | Feet<br><b>400</b> |          | From <b>WE</b> :  | E/W<br><b>ST</b> | V County EDDY |               |  |
| Latitu                            | ude<br><b>32.195</b>                  | 3213                      |                     |         | Longitud           | de<br><b>103.75</b> !       | 58363               | 3                  |          |                   |                  | NAD <b>83</b> |               |  |
| _ast T                            | Section                               | Township                  | Range               | Lot     | Feet               | From N/S<br><b>NORTH</b>    | Feet <b>40</b> 0    |                    | From WES | E/W<br><b>T</b>   | Count <b>EDD</b> |               |               |  |
|                                   | atitude 32.1741469 2520 Longitu       |                           |                     |         |                    |                             |                     |                    | WES      |                   | NAD              |               |               |  |
|                                   | 32.1741409                            |                           |                     |         |                    | 103.7338480                 |                     |                    |          |                   |                  |               |               |  |
|                                   |                                       | defining w<br>nfill well? | ell for the         | Horiz   | ontal Spa          | cing Unit?                  |                     | YES                | ]        |                   |                  |               |               |  |
| Spaci                             | ng Unit.                              | olease prov               | ride API i          | f avail | able, Ope          | erator Nar                  | ne and              | l well             | numb     | er fo             | r Defi           | ning well     | for Horizonta |  |
| API#                              |                                       |                           |                     |         |                    |                             |                     |                    |          |                   |                  |               |               |  |
| Ope                               | rator Nar                             | ne:                       |                     |         |                    | Property                    | Name:               |                    |          |                   |                  |               | Well Numbe    |  |
|                                   |                                       |                           |                     |         |                    |                             |                     |                    |          |                   |                  |               |               |  |