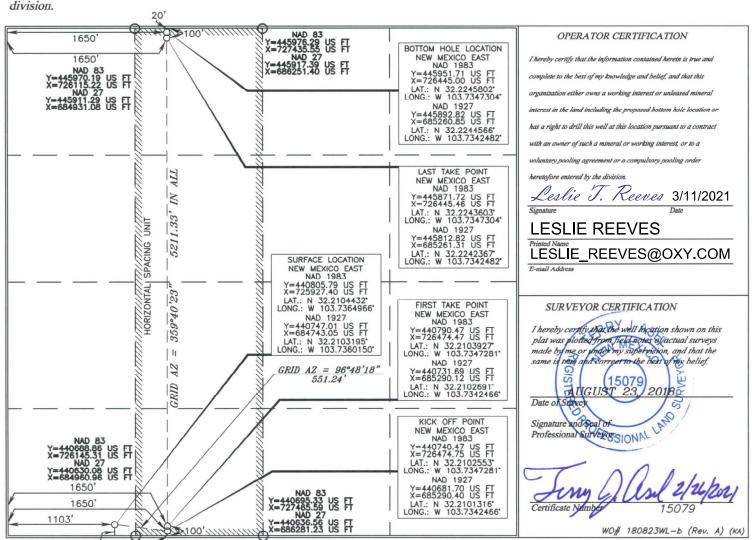

## WELL LOCATION AND ACREAGE DEDICATION PLAT

| 30-015-46111                                                                                                                                                                                                                                                                                                                                                                                                                                                                                                                                                                                                                                                                                                                                                                                                                                                                                                                                                                                                                                                                                                                                                                                                                                                                                                                                                                                                                                                                                                                                                                                                                                                                                                                                                                                                                                                                                                                                                                                                                                                                                                                   |         |                            |          |             | 8252  | Pool Co      | ode     | N               | 1ESA \           | Р                  | 1                    |      |        |      |
|--------------------------------------------------------------------------------------------------------------------------------------------------------------------------------------------------------------------------------------------------------------------------------------------------------------------------------------------------------------------------------------------------------------------------------------------------------------------------------------------------------------------------------------------------------------------------------------------------------------------------------------------------------------------------------------------------------------------------------------------------------------------------------------------------------------------------------------------------------------------------------------------------------------------------------------------------------------------------------------------------------------------------------------------------------------------------------------------------------------------------------------------------------------------------------------------------------------------------------------------------------------------------------------------------------------------------------------------------------------------------------------------------------------------------------------------------------------------------------------------------------------------------------------------------------------------------------------------------------------------------------------------------------------------------------------------------------------------------------------------------------------------------------------------------------------------------------------------------------------------------------------------------------------------------------------------------------------------------------------------------------------------------------------------------------------------------------------------------------------------------------|---------|----------------------------|----------|-------------|-------|--------------|---------|-----------------|------------------|--------------------|----------------------|------|--------|------|
| 320829 Property Name of the Na |         |                            |          |             |       |              |         | Name<br>E WC UI | VIT              | Well Number<br>19H |                      |      |        |      |
| 1669                                                                                                                                                                                                                                                                                                                                                                                                                                                                                                                                                                                                                                                                                                                                                                                                                                                                                                                                                                                                                                                                                                                                                                                                                                                                                                                                                                                                                                                                                                                                                                                                                                                                                                                                                                                                                                                                                                                                                                                                                                                                                                                           | No.     | Operator Name OXY USA INC. |          |             |       |              |         |                 |                  |                    | Elevation<br>3587.9' |      |        |      |
| Surface Location                                                                                                                                                                                                                                                                                                                                                                                                                                                                                                                                                                                                                                                                                                                                                                                                                                                                                                                                                                                                                                                                                                                                                                                                                                                                                                                                                                                                                                                                                                                                                                                                                                                                                                                                                                                                                                                                                                                                                                                                                                                                                                               |         |                            |          |             |       |              |         |                 |                  |                    |                      |      |        |      |
| UL or lot no.                                                                                                                                                                                                                                                                                                                                                                                                                                                                                                                                                                                                                                                                                                                                                                                                                                                                                                                                                                                                                                                                                                                                                                                                                                                                                                                                                                                                                                                                                                                                                                                                                                                                                                                                                                                                                                                                                                                                                                                                                                                                                                                  | Section | To                         | ownship  |             | Range |              | Lot Idn | Feet from the   | North/South line | Feet from the      | East/West line       |      | County |      |
| М                                                                                                                                                                                                                                                                                                                                                                                                                                                                                                                                                                                                                                                                                                                                                                                                                                                                                                                                                                                                                                                                                                                                                                                                                                                                                                                                                                                                                                                                                                                                                                                                                                                                                                                                                                                                                                                                                                                                                                                                                                                                                                                              | 13      | 24                         | SOUTH    | 31          | EAST, | N. M.        | P. M.   |                 | 118'             | SOUTH              | 1103'                | WES  | ST     | EDDY |
| Bottom Hole Location If Different From Surface                                                                                                                                                                                                                                                                                                                                                                                                                                                                                                                                                                                                                                                                                                                                                                                                                                                                                                                                                                                                                                                                                                                                                                                                                                                                                                                                                                                                                                                                                                                                                                                                                                                                                                                                                                                                                                                                                                                                                                                                                                                                                 |         |                            |          |             |       |              |         |                 |                  |                    |                      |      |        |      |
| UL or lot no.                                                                                                                                                                                                                                                                                                                                                                                                                                                                                                                                                                                                                                                                                                                                                                                                                                                                                                                                                                                                                                                                                                                                                                                                                                                                                                                                                                                                                                                                                                                                                                                                                                                                                                                                                                                                                                                                                                                                                                                                                                                                                                                  | Section | To                         | wnship   | nship Range |       |              | Lot Idn | Feet from the   | North/South line | Feet from the      | East/West line       |      | County |      |
| С                                                                                                                                                                                                                                                                                                                                                                                                                                                                                                                                                                                                                                                                                                                                                                                                                                                                                                                                                                                                                                                                                                                                                                                                                                                                                                                                                                                                                                                                                                                                                                                                                                                                                                                                                                                                                                                                                                                                                                                                                                                                                                                              | 13      | 24                         | SOUTH    | 31          | EAST, | <i>N. M.</i> | P. M.   |                 | 20'              | NORTH              | 1650'                | WEST |        | EDDY |
| Dedicated Acres Joint or 160                                                                                                                                                                                                                                                                                                                                                                                                                                                                                                                                                                                                                                                                                                                                                                                                                                                                                                                                                                                                                                                                                                                                                                                                                                                                                                                                                                                                                                                                                                                                                                                                                                                                                                                                                                                                                                                                                                                                                                                                                                                                                                   |         | or Infill                  | Consolie | dation Cod  | le    | Order No.    |         |                 |                  |                    |                      |      |        |      |

No allowable will be assigned to this completion until all interests have been consolidated or a non-standard unit has been approved by the

U.S. Department of the Interior BUREAU OF LAND MANAGEMENT Sundry Print Report

Well Name: MESA VERDE WC UNIT Well Location: T24S / R31E / SEC 13 / County or Parish/State: EDDY /

SWSW / 32.2104432 / -103.7364966

Well Number: 19H Type of Well: OIL WELL Allottee or Tribe Name:

Lease Number: NMNM114979 Unit or CA Name: MESA VERDE

WOLFCAMP RDU PA A

**US Well Number: 300154611100X1** Well Status: Drilling Well Operator: OXY USA

**INCORPORATED** 

Unit or CA Number:

NMNM137099A

#### **Notice of Intent**

Type of Submission: Notice of Intent Type of Action Other

Date Sundry Submitted: 03/11/2021 Time Sundry Submitted: 03:18

Date proposed operation will begin: 05/12/2021

Procedure Description: OXY USA Inc. respectfully requests approval to change the APD downhole points, pool name, and the casing, cement and mud programs. Also note the offline cementing and BOP Break testing variances added to the attached revised drill plan. Attachments include: new C102 well plat, drill plan and directional. New Well Location:(SH is not changing.) KOP: 50 FSL 1650 FWL SESW Sec 13 T24S R31E FTP: 100 FSL 1650 FWL SESW Sec 13 T24S R31E LTP: 100 FNL 1650 FWL NENW Sec 13 T24S R31E BHL: 20 FNL 1650 FWL NENW Sec 13 T24S