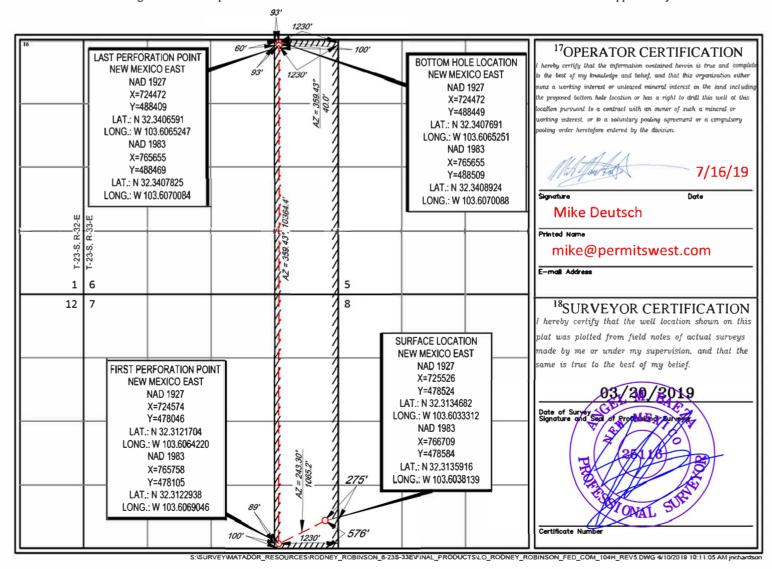

Section Township

Range

Lot Idn

UL or lot no.

State of New Mexico Energy, Minerals & Natural Resources Department

Submit one copy to appropriate

East/West line

**District Office** 

## WELL LOCATION AND ACREAGE DEDICATION PLAT

Santa Fe, NM 87505

| <sup>1</sup> API Number<br>30-025-48090 |  | <sup>2</sup> Pool Code<br>96228 | PRONGHORN; BONE S        | PRING |
|-----------------------------------------|--|---------------------------------|--------------------------|-------|
| <sup>4</sup> Property Code              |  | \$Pr                            | <sup>6</sup> Well Number |       |
| 328112                                  |  | 104H                            |                          |       |
| OGRID No.                               |  | •O <sub>I</sub>                 | <sup>9</sup> Elevation   |       |
| 228937                                  |  | MATADOR PRO                     | 3718'                    |       |

<sup>10</sup>Surface Location Feet from the

North/South line

| P                                                | 7           | 23-S       | 33-E             | -                   | 576'          | SOUTH            | 275'          | EAST           | LEA    |
|--------------------------------------------------|-------------|------------|------------------|---------------------|---------------|------------------|---------------|----------------|--------|
| 11Bottom Hole Location If Different From Surface |             |            |                  |                     |               |                  |               |                |        |
| UL or lot no.                                    | Section     | Township   | Range            | Lot Idn             | Feet from the | North/South line | Feet from the | East/West line | County |
| 1                                                | 6           | 23-S       | 33-E             | -                   | 60'           | NORTH            | 1230'         | EAST           | LEA    |
| 12Dedicated Acres                                | 13.Joint or | Infill 14C | onsolidation Cod | e <sup>15</sup> Ord | er No.        |                  |               |                |        |
| 320.03                                           |             |            | C                |                     |               |                  |               |                |        |

No allowable will be assigned to this completion until all interests have been consolidated or a non-standard unit has been approved by the division.