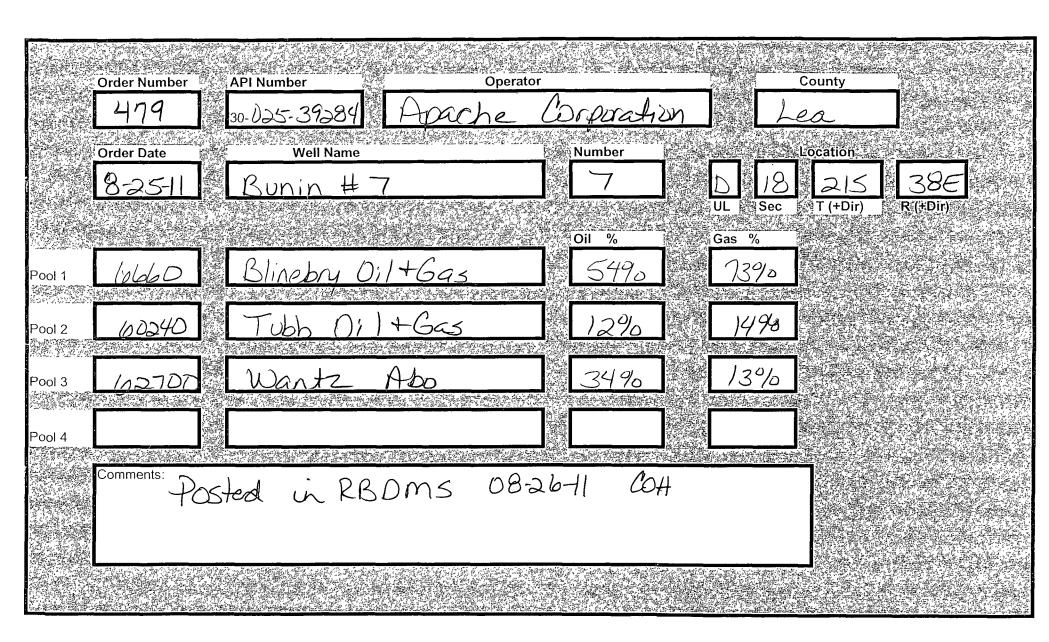

| Submit 3 Copi<br>Office                   | es To Appropriate Di           |                   | State of N                                   |                   |                               |                       | F                    | orm C-103<br>June 19, 2008 |
|-------------------------------------------|--------------------------------|-------------------|----------------------------------------------|-------------------|-------------------------------|-----------------------|----------------------|----------------------------|
| District I<br>1625 N Frenc<br>District II | h Dr , Hobbs, NM 88            | 240               | rgy, Minerals ar                             |                   |                               | WELL AP<br>30-025-392 |                      | June 19, 2000              |
|                                           | d Ave., Artesia, NM            | 010<br>010<br>010 | L CONSERVA                                   | TION I            | DIVISION                      |                       | Type of Lease        |                            |
| District III<br>1000 Rio Braz             | os Rd., Aztec, NM.8            | 74±0 9 4 2011     | 1220 South S<br>Santa Fe,                    |                   |                               |                       | TE FEE               |                            |
| 25 10 11 10 1 1                           | ancis Dr., Santa Fe, N         | M                 |                                              |                   | 03                            | NA                    | il & Gas Lease No.   |                            |
|                                           | E THIS FORM FOR                | PROPOSALS TO DI   | REPORTS ON RILL OR TO DEEPER PERMIT" (FORM O | N OR PLUG         |                               | 7. Lease N Bunin      | lame or Unit Agreer  | nent Name                  |
| PROPOSALS  1. Type of                     | )<br>Well: ⊠Oil Wel            | l Gas Well        | Other:                                       |                   |                               | 8. Well N             | umber 007            | <del>/</del>               |
| 2. Name of Apache Cor                     | Operator                       |                   | /                                            |                   |                               | 9. OGRID<br>873       | Number               | /                          |
|                                           | of Operator                    |                   |                                              |                   |                               |                       | ame or Wildcat       |                            |
|                                           | s Airpark Lane, S              | uite 3000 Midlan  | d TX 79705                                   |                   |                               | Blinebry O8           | G(Oil)/Tubb O&G(C    | oil)/Wantz;Abo             |
| 4. Well Lo                                | cation it Letter D             | : 330             | feet from the No                             | orth              | line and 330                  | 4                     | eet from the West    | line                       |
|                                           | ction 18                       |                   | Township 21S                                 |                   | inte and <u>330</u><br>ge 38E | NMPM                  | County Le            |                            |
|                                           |                                |                   | ation (Show whet                             |                   | KB, RT, GR, etc.)             |                       | County               | 7                          |
|                                           |                                | 3482' G           | ₹                                            |                   |                               |                       |                      |                            |
|                                           | 12. Ch                         | eck Appropri      | nte Box to Indi                              | cate Nat          | ure of Notice, I              | Report or             | Other Data           |                            |
|                                           | NOTICE C                       | F INTENTIO        | N TO                                         | 1                 | SHR                           | SEOHEN                | T REPORT OF          |                            |
| PERFORM                                   | REMEDIAL WOR                   |                   | -                                            | _   F             | REMEDIAL WORK                 |                       | ☐ ALTERING           |                            |
|                                           | RILY ABANDON                   | _                 |                                              |                   | COMMENCE DRIL                 |                       |                      |                            |
|                                           | LTER CASING<br>E COMMINGLE     | ☐ MULTIP          | LE COMPL (                                   | □  '              | CASING/CEMENT                 | JOB                   |                      |                            |
|                                           | e committee                    |                   |                                              |                   | OTHER.                        |                       |                      |                            |
| OTHER:                                    | cribe proposed or              | completed opera   | ntions. (Clearly st                          |                   | DTHER:<br>tinent details, and | give pertine          | ent dates, including | estimated date             |
| of st                                     | tarting any propos             | sed work). SEE    | RULE 1103. For                               | Multiple          | Completions: Att              | ach wellbore          | e diagram of propos  | ed completion              |
|                                           | ecompletion. 2.                |                   |                                              |                   |                               |                       |                      |                            |
| Pool Nam<br>Blinebry (                    | nes:<br>Dil & Gas (Oil)        | 6660              | Actual Perforation<br>Blinebry 59            | ns:<br>:53'-6425' |                               |                       |                      |                            |
| Tubb Oil                                  | & Gas (Oil)                    | 60240             | Tubb 65                                      | 43'-6736'         |                               |                       |                      |                            |
| Wantz; Al                                 | bo                             | 62700             | Abo 73                                       | 31'-7370'         |                               |                       |                      |                            |
| The alloca                                | ation method will              | be as follows bas | sed on offset prod                           | uction (Se        | e attached applica            | ation for exce        | eption to Rule 303-C | <b>;</b> )                 |
| DI' I                                     | OIL                            | GAS               | Water                                        |                   |                               |                       |                      |                            |
| Blinebry<br>Tubb                          | 54%<br>12%                     | 73%<br>14%        | 28%<br>34%                                   |                   | •                             |                       |                      |                            |
| Abo                                       | 34%                            | 13%               | 38%                                          |                   |                               |                       |                      |                            |
| Downhole                                  | commingling wil                | not reduce the    | value of these poo                           | ols. Owne         | rship is the same t           | for each of th        | nese pools.          |                            |
| Spud Date:                                | 05/20/2044                     |                   | Dia Dal                                      | ease Date         | 06/07/2014                    | <del>"</del>          |                      | ٠                          |
| Spuu Date.                                | 05/28/2011                     |                   | Kig Kei                                      | case Date         | : 06/07/2011                  |                       |                      |                            |
|                                           |                                |                   | DHC                                          | - He              | DB-479                        | 9                     |                      |                            |
| I hereby certi                            | fy that the inform             | ation above is tr | ue and complete t                            | o the best        | of my knowledge               | and belief.           |                      |                            |
|                                           |                                | 1100              | Λ                                            |                   |                               |                       |                      |                            |
| SIGNATURI                                 | Kllsa                          | tollan            | ₹ TITLE                                      | Sr. Engr          | Tech                          |                       | DATE 08/22/2         | 011                        |
| Type or print<br>For State Us             | name <u>Reesa Ho</u><br>e Only | lland             | E-mail                                       | address:          | reesa.holland@apache          | ecorp com             | PHONE: 432/8         | 18-1062                    |
|                                           | <u>- 0 111 1</u>               |                   |                                              |                   |                               |                       |                      |                            |
| APPROVED                                  | BY:                            | Mark              | TITLE                                        | PETRO             | LEUM BYKINE                   | ER                    | DATE AUG             | <b>25</b> 2011             |