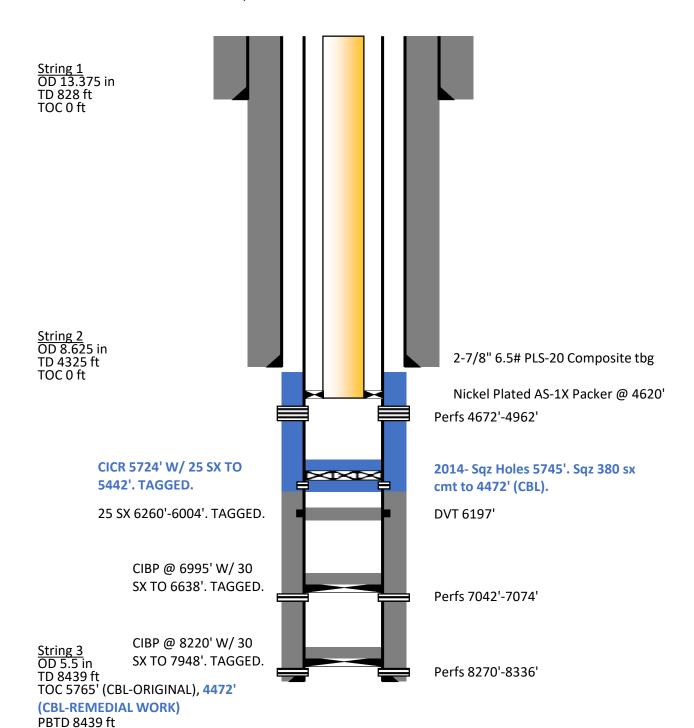

#### **NEW MEXICO OIL CONSERVATION DIVISION**

| - Geological & Engineerir<br>1220 South St. Francis Drive, Sar                                                                                                                                                                                                                                                                                                                                                                                                                                                                                                                                                                                                                                                                                                                                                                                                                                                                                                                                                                                                                                                                                                                                                                                                                                                                                                                                                                                                                                                                                                                                                                                                                                                                                                                                                                                                                                                                                                                                                                                                                                                                 |                                                                                                                                                                                                                                                                                                                                                                                                                                                                                                                                                                                                                                                                                                                                                                                                                                                                                                                                                                                                                                                                                                                                                                                                                                                                                                                                                                                                                                                                                                                                                                                                                                                                                                                                                                                                               |
|--------------------------------------------------------------------------------------------------------------------------------------------------------------------------------------------------------------------------------------------------------------------------------------------------------------------------------------------------------------------------------------------------------------------------------------------------------------------------------------------------------------------------------------------------------------------------------------------------------------------------------------------------------------------------------------------------------------------------------------------------------------------------------------------------------------------------------------------------------------------------------------------------------------------------------------------------------------------------------------------------------------------------------------------------------------------------------------------------------------------------------------------------------------------------------------------------------------------------------------------------------------------------------------------------------------------------------------------------------------------------------------------------------------------------------------------------------------------------------------------------------------------------------------------------------------------------------------------------------------------------------------------------------------------------------------------------------------------------------------------------------------------------------------------------------------------------------------------------------------------------------------------------------------------------------------------------------------------------------------------------------------------------------------------------------------------------------------------------------------------------------|---------------------------------------------------------------------------------------------------------------------------------------------------------------------------------------------------------------------------------------------------------------------------------------------------------------------------------------------------------------------------------------------------------------------------------------------------------------------------------------------------------------------------------------------------------------------------------------------------------------------------------------------------------------------------------------------------------------------------------------------------------------------------------------------------------------------------------------------------------------------------------------------------------------------------------------------------------------------------------------------------------------------------------------------------------------------------------------------------------------------------------------------------------------------------------------------------------------------------------------------------------------------------------------------------------------------------------------------------------------------------------------------------------------------------------------------------------------------------------------------------------------------------------------------------------------------------------------------------------------------------------------------------------------------------------------------------------------------------------------------------------------------------------------------------------------|
| ADMINISTRATIVE APPLICA                                                                                                                                                                                                                                                                                                                                                                                                                                                                                                                                                                                                                                                                                                                                                                                                                                                                                                                                                                                                                                                                                                                                                                                                                                                                                                                                                                                                                                                                                                                                                                                                                                                                                                                                                                                                                                                                                                                                                                                                                                                                                                         | TION CHECKLIST                                                                                                                                                                                                                                                                                                                                                                                                                                                                                                                                                                                                                                                                                                                                                                                                                                                                                                                                                                                                                                                                                                                                                                                                                                                                                                                                                                                                                                                                                                                                                                                                                                                                                                                                                                                                |
| THIS CHECKLIST IS MANDATORY FOR ALL ADMINISTRATIVE APPLI<br>REGULATIONS WHICH REQUIRE PROCESSING AT T                                                                                                                                                                                                                                                                                                                                                                                                                                                                                                                                                                                                                                                                                                                                                                                                                                                                                                                                                                                                                                                                                                                                                                                                                                                                                                                                                                                                                                                                                                                                                                                                                                                                                                                                                                                                                                                                                                                                                                                                                          |                                                                                                                                                                                                                                                                                                                                                                                                                                                                                                                                                                                                                                                                                                                                                                                                                                                                                                                                                                                                                                                                                                                                                                                                                                                                                                                                                                                                                                                                                                                                                                                                                                                                                                                                                                                                               |
| Applicant: OXY USA INC.                                                                                                                                                                                                                                                                                                                                                                                                                                                                                                                                                                                                                                                                                                                                                                                                                                                                                                                                                                                                                                                                                                                                                                                                                                                                                                                                                                                                                                                                                                                                                                                                                                                                                                                                                                                                                                                                                                                                                                                                                                                                                                        | OGRID Number: 16696                                                                                                                                                                                                                                                                                                                                                                                                                                                                                                                                                                                                                                                                                                                                                                                                                                                                                                                                                                                                                                                                                                                                                                                                                                                                                                                                                                                                                                                                                                                                                                                                                                                                                                                                                                                           |
| Well Name: FEDERAL 12 #001                                                                                                                                                                                                                                                                                                                                                                                                                                                                                                                                                                                                                                                                                                                                                                                                                                                                                                                                                                                                                                                                                                                                                                                                                                                                                                                                                                                                                                                                                                                                                                                                                                                                                                                                                                                                                                                                                                                                                                                                                                                                                                     | API: 30-015-26742                                                                                                                                                                                                                                                                                                                                                                                                                                                                                                                                                                                                                                                                                                                                                                                                                                                                                                                                                                                                                                                                                                                                                                                                                                                                                                                                                                                                                                                                                                                                                                                                                                                                                                                                                                                             |
| Pool: SWD BELL CANYON                                                                                                                                                                                                                                                                                                                                                                                                                                                                                                                                                                                                                                                                                                                                                                                                                                                                                                                                                                                                                                                                                                                                                                                                                                                                                                                                                                                                                                                                                                                                                                                                                                                                                                                                                                                                                                                                                                                                                                                                                                                                                                          | Pool Code: 96769                                                                                                                                                                                                                                                                                                                                                                                                                                                                                                                                                                                                                                                                                                                                                                                                                                                                                                                                                                                                                                                                                                                                                                                                                                                                                                                                                                                                                                                                                                                                                                                                                                                                                                                                                                                              |
| SUBMIT ACCURATE AND COMPLETE INFORMATION REQUIREMENTS INDICATED BEI                                                                                                                                                                                                                                                                                                                                                                                                                                                                                                                                                                                                                                                                                                                                                                                                                                                                                                                                                                                                                                                                                                                                                                                                                                                                                                                                                                                                                                                                                                                                                                                                                                                                                                                                                                                                                                                                                                                                                                                                                                                            |                                                                                                                                                                                                                                                                                                                                                                                                                                                                                                                                                                                                                                                                                                                                                                                                                                                                                                                                                                                                                                                                                                                                                                                                                                                                                                                                                                                                                                                                                                                                                                                                                                                                                                                                                                                                               |
| 1) TYPE OF APPLICATION: Check those which apply for [ A. Location – Spacing Unit – Simultaneous Dedicat  NSL NSP(PROJECT AREA)                                                                                                                                                                                                                                                                                                                                                                                                                                                                                                                                                                                                                                                                                                                                                                                                                                                                                                                                                                                                                                                                                                                                                                                                                                                                                                                                                                                                                                                                                                                                                                                                                                                                                                                                                                                                                                                                                                                                                                                                 |                                                                                                                                                                                                                                                                                                                                                                                                                                                                                                                                                                                                                                                                                                                                                                                                                                                                                                                                                                                                                                                                                                                                                                                                                                                                                                                                                                                                                                                                                                                                                                                                                                                                                                                                                                                                               |
| [II] Injection – Disposal – Pressure Increase – Enl  WFX PMX SWD IPI  2) NOTIFICATION REQUIRED TO: Check those which app  A. Offset operators or lease holders  B. Royalty, overriding royalty owners, revenue of C. Application requires published notice  D. Notification and/or concurrent approval by Section and/or concurrent approval by Section Surface owner  G. For all of the above, proof of notification or provided the section of the sect | FOR OCD ONLY  Sily.  Notice Complete  Application Content Complete  PR  PR  PR  PR  Application Content Complete  PR  PR  PR  Application Content Complete  PR  PR  PR  PR  Application Content Complete  PR  PR  PR  PR  PR  PR  PR  PR  PR  P |
| Note: Statement must be completed by an individual w                                                                                                                                                                                                                                                                                                                                                                                                                                                                                                                                                                                                                                                                                                                                                                                                                                                                                                                                                                                                                                                                                                                                                                                                                                                                                                                                                                                                                                                                                                                                                                                                                                                                                                                                                                                                                                                                                                                                                                                                                                                                           | ith managerial and/or supervisory capacity.                                                                                                                                                                                                                                                                                                                                                                                                                                                                                                                                                                                                                                                                                                                                                                                                                                                                                                                                                                                                                                                                                                                                                                                                                                                                                                                                                                                                                                                                                                                                                                                                                                                                                                                                                                   |
|                                                                                                                                                                                                                                                                                                                                                                                                                                                                                                                                                                                                                                                                                                                                                                                                                                                                                                                                                                                                                                                                                                                                                                                                                                                                                                                                                                                                                                                                                                                                                                                                                                                                                                                                                                                                                                                                                                                                                                                                                                                                                                                                | 3/30/2022                                                                                                                                                                                                                                                                                                                                                                                                                                                                                                                                                                                                                                                                                                                                                                                                                                                                                                                                                                                                                                                                                                                                                                                                                                                                                                                                                                                                                                                                                                                                                                                                                                                                                                                                                                                                     |
| STEPHEN JANACEK                                                                                                                                                                                                                                                                                                                                                                                                                                                                                                                                                                                                                                                                                                                                                                                                                                                                                                                                                                                                                                                                                                                                                                                                                                                                                                                                                                                                                                                                                                                                                                                                                                                                                                                                                                                                                                                                                                                                                                                                                                                                                                                | Date                                                                                                                                                                                                                                                                                                                                                                                                                                                                                                                                                                                                                                                                                                                                                                                                                                                                                                                                                                                                                                                                                                                                                                                                                                                                                                                                                                                                                                                                                                                                                                                                                                                                                                                                                                                                          |
| Print or Type Name                                                                                                                                                                                                                                                                                                                                                                                                                                                                                                                                                                                                                                                                                                                                                                                                                                                                                                                                                                                                                                                                                                                                                                                                                                                                                                                                                                                                                                                                                                                                                                                                                                                                                                                                                                                                                                                                                                                                                                                                                                                                                                             | 712 402 1094                                                                                                                                                                                                                                                                                                                                                                                                                                                                                                                                                                                                                                                                                                                                                                                                                                                                                                                                                                                                                                                                                                                                                                                                                                                                                                                                                                                                                                                                                                                                                                                                                                                                                                                                                                                                  |
|                                                                                                                                                                                                                                                                                                                                                                                                                                                                                                                                                                                                                                                                                                                                                                                                                                                                                                                                                                                                                                                                                                                                                                                                                                                                                                                                                                                                                                                                                                                                                                                                                                                                                                                                                                                                                                                                                                                                                                                                                                                                                                                                | 713-493-1986<br>Phone Number                                                                                                                                                                                                                                                                                                                                                                                                                                                                                                                                                                                                                                                                                                                                                                                                                                                                                                                                                                                                                                                                                                                                                                                                                                                                                                                                                                                                                                                                                                                                                                                                                                                                                                                                                                                  |
| Hole langerly                                                                                                                                                                                                                                                                                                                                                                                                                                                                                                                                                                                                                                                                                                                                                                                                                                                                                                                                                                                                                                                                                                                                                                                                                                                                                                                                                                                                                                                                                                                                                                                                                                                                                                                                                                                                                                                                                                                                                                                                                                                                                                                  |                                                                                                                                                                                                                                                                                                                                                                                                                                                                                                                                                                                                                                                                                                                                                                                                                                                                                                                                                                                                                                                                                                                                                                                                                                                                                                                                                                                                                                                                                                                                                                                                                                                                                                                                                                                                               |
| Stephen Janacek                                                                                                                                                                                                                                                                                                                                                                                                                                                                                                                                                                                                                                                                                                                                                                                                                                                                                                                                                                                                                                                                                                                                                                                                                                                                                                                                                                                                                                                                                                                                                                                                                                                                                                                                                                                                                                                                                                                                                                                                                                                                                                                | STEPHEN_JANACEK@OXY.COM                                                                                                                                                                                                                                                                                                                                                                                                                                                                                                                                                                                                                                                                                                                                                                                                                                                                                                                                                                                                                                                                                                                                                                                                                                                                                                                                                                                                                                                                                                                                                                                                                                                                                                                                                                                       |
| Signature                                                                                                                                                                                                                                                                                                                                                                                                                                                                                                                                                                                                                                                                                                                                                                                                                                                                                                                                                                                                                                                                                                                                                                                                                                                                                                                                                                                                                                                                                                                                                                                                                                                                                                                                                                                                                                                                                                                                                                                                                                                                                                                      | e-mail Address                                                                                                                                                                                                                                                                                                                                                                                                                                                                                                                                                                                                                                                                                                                                                                                                                                                                                                                                                                                                                                                                                                                                                                                                                                                                                                                                                                                                                                                                                                                                                                                                                                                                                                                                                                                                |