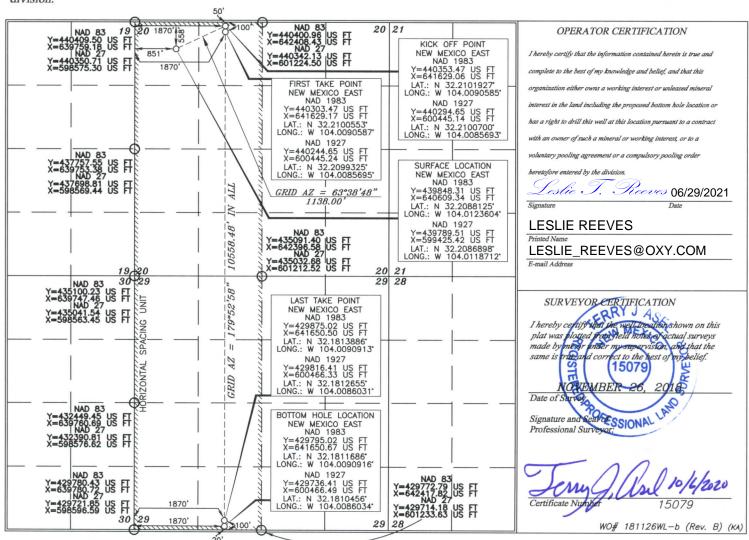

## State of New Mexico Energy, Minerals & Natural Resources Department OIL CONSERVATION DIVISION 1220 South St. Francis Dr. Santa Fe, NM 87505

Form C-102 Revised August 1, 2011 Submit one copy to appropriate District Office

## WELL LOCATION AND ACREAGE DEDICATION PLAT

| Pool Code        | Pool Name                |                                                                                                |  |
|------------------|--------------------------|------------------------------------------------------------------------------------------------|--|
| 50371            | PIERCE CROSSING; BONE SF | PRING                                                                                          |  |
| Pi               | Property Name            |                                                                                                |  |
| SALT FLAT CC "20 | O_29" FEDERAL COM        | 1H                                                                                             |  |
| O <sub>i</sub>   | perator Name             | Elevation                                                                                      |  |
| OXY              | OXY USA INC.             |                                                                                                |  |
|                  | SALT FLAT CC "2          | 50371 PIERCE CROSSING; BONE SF  Property Name  SALT FLAT CC "20_29" FEDERAL COM  Operator Name |  |

Surface Location UL or lot no. Section Township Range Lot Idn Feet from the North/South line Feet from the East/West line County D20 24 SOUTH 29 EAST, N.M.P.M. 558 NORTH 851 WEST EDDY

Bottom Hole Location If Different From Surface

| Bottom Hole Location If Different From Surface |         |                 |                    |           |         |               |                  |               |                |        |  |
|------------------------------------------------|---------|-----------------|--------------------|-----------|---------|---------------|------------------|---------------|----------------|--------|--|
| UL or lot no.                                  | Section | Township        | Range              |           | Lot Idn | Feet from the | North/South line | Feet from the | East/West line | County |  |
| N                                              | 29      | 24 SOUTH        | 29 EAST, N.M.P.M.  |           |         | 20'           | SOUTH            | 1870'         | WEST           | EDDY   |  |
| Dedicated Acres                                |         | Joint or Infill | Consolidation Code | Order No. |         |               |                  |               |                |        |  |
| 640                                            |         |                 |                    |           |         |               |                  |               |                |        |  |

No allowable will be assigned to this completion until all interests have been consolidated or a non-standard unit has been approved by the division.