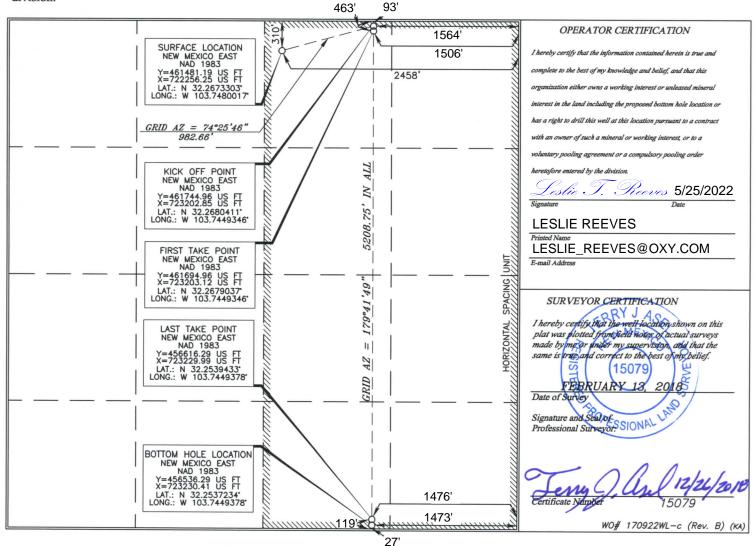

✓ AMENDED REPORT

WELL LOCATION AND ACREAGE DEDICATION PLAT

| APINU                 | unber    | Pool Code            | 9   | Pool Name         |                  |               |                |        |
|-----------------------|----------|----------------------|-----|-------------------|------------------|---------------|----------------|--------|
| 30-015-45523          | 3        | 13367                |     | COTTON            | DRAW; B          | ONE SPR       | RING           |        |
| Property Code         |          | Property Name        |     |                   |                  | Well Number   |                |        |
| 314855                |          | CAL-MON "35" FEDERAL |     |                   |                  |               | 174H           |        |
| OGRID No.             |          | Operator Name        |     |                   |                  |               | Elevation      |        |
| 16696                 |          | OXY USA INC.         |     |                   |                  |               | 3463.8°        |        |
| Surface Location      |          |                      |     |                   |                  |               |                |        |
| UL or lot no. Section | Township | Range                | Lot | Idn Feet from the | North/South line | Feet from the | East/West line | County |

23 SOUTH 31 EAST, N.M.P.M. B35 310' NORTH 2458' EAST EDDYBottom Hole Location If Different From Surface UL or lot no. Section Lot Idn Feet from the North/South line Township Feet from the East/West line County 27 0 35 23 SOUTH 31 EAST, N.M.P.M. 1473' SOUTH EAST **EDDY** Dedicated Acres Joint or Infill Consolidation Code Order No. 320

✓ AMENDED REPORT

WELL LOCATION AND ACREAGE DEDICATION PLAT

| API Number    | Pool Code | Pool                 | Pool Name  |  |  |
|---------------|-----------|----------------------|------------|--|--|
| 30-015-45523  | 98236     | WC-015 G-08 S233135D | ; WOLFCAMP |  |  |
| Property Code | •         | Property Name        |            |  |  |
| 314855        | CAL-Mc    | CAL-MON "35" FEDERAL |            |  |  |
| OGRID No.     |           | Operator Name        | Elevation  |  |  |
| 16696         | 0.        | XY USA INC.          | 3463.8'    |  |  |
|               | Sm        | face Location        | •          |  |  |

UL or lot no. Section Township Range Lot Idn Feet from the North/South line Feet from the East/West line County B35 23 SOUTH 31 EAST, N.M.P.M. 310' NORTH 2458' **EAST** EDDYBottom Hole Location If Different From Surface UL or lot no. Section Township Lot Idn | Feet from the | North/South line Feet from the East/West line County 27 0 35 23 SOUTH 31 EAST, N.M.P.M. 1473' SOUTH EAST EDDYDedicated Acres Joint or Infill Consolidation Code Order No. 320