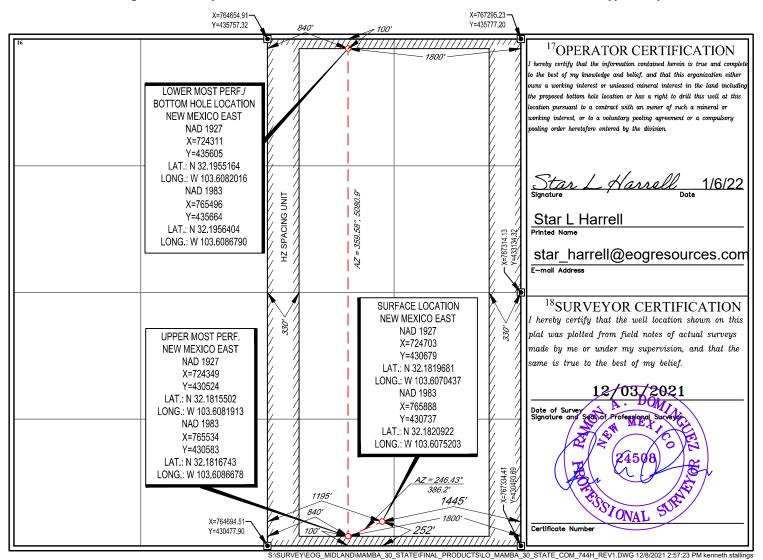

## WELL LOCATION AND ACREAGE DEDICATION PLAT <sup>1</sup>API Number <sup>2</sup>Pool Code <sup>3</sup>Pool Name 30 - 025 - 4970698092 WC-025 G-09 S243336I; Upper Wolfcamp <sup>4</sup>Property Code Property Name Well Number 319634 MAMBA STATE 744H COM <sup>8</sup>Operator Name OGRID No. <sup>9</sup>Elevation 3538 7377 EOG RESOURCES, INC. <sup>10</sup>Surface Location UL or lot no. Section Township Rang Lot Idn Feet from the North/South line Feet from the East/West line County 24-S33-E 252' SOUTH 1445'LEA 30 EAST 0 <sup>11</sup>Bottom Hole Location If Different From Surface UL or lot no. Feet from the North/South line Feet from the East/West line County Section Township Rang Lot Idn 100' 1800' B 3024-S 33-E NORTH EAST LEA <sup>2</sup>Dedicated Acres <sup>3</sup>.Ioint or Infill <sup>4</sup>Consolidation Code <sup>5</sup>Order No. 320.08