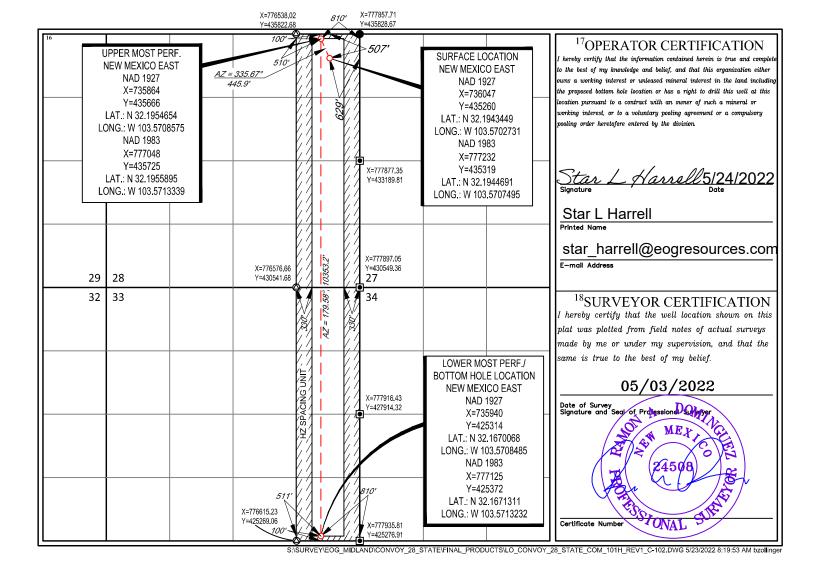

## WELL LOCATION AND ACREAGE DEDICATION PLAT

|   | 30-025- 50185              |  | <sup>2</sup> Pool Code<br>96682 | Triste Draw; Bone Spring, East |                          |  |
|---|----------------------------|--|---------------------------------|--------------------------------|--------------------------|--|
| ı | <sup>4</sup> Property Code |  | <sup>5</sup> Pr                 | operty Name                    | <sup>6</sup> Well Number |  |
|   | 317294                     |  | 101H                            |                                |                          |  |
| Ī | <sup>7</sup> OGRID №.      |  | <sup>9</sup> Elevation          |                                |                          |  |
|   | 7377                       |  | EOG RES                         | OURCES, INC.                   | 3521'                    |  |

<sup>10</sup>Surface Location

| UL or lot no.                                                | Section                                                                  | Township | Range | Lot Idn | Feet from the | North/South line | Feet from the | East/West line | County |
|--------------------------------------------------------------|--------------------------------------------------------------------------|----------|-------|---------|---------------|------------------|---------------|----------------|--------|
| A                                                            | 28                                                                       | 24-S     | 33-E  | _       | 507'          | NORTH            | 629'          | EAST           | LEA    |
| <sup>11</sup> Bottom Hole Location If Different From Surface |                                                                          |          |       |         |               |                  |               |                |        |
| UL or lot no.                                                | Section                                                                  | Township | Range | Lot Idn | Feet from the | North/South line | Feet from the | East/West line | County |
| P                                                            | 33                                                                       | 24-S     | 33-E  | -       | 100           | SOUTH            | 810'          | EAST           | LEA    |
| <sup>12</sup> Dedicated Acres                                | 12 Dedicated Acres 13 Joint or Infill 14 Consolidation Code 15 Order No. |          |       |         |               |                  |               |                |        |
| 320                                                          |                                                                          |          |       |         |               |                  |               |                |        |

No allowable will be assigned to this completion until all interests have been consolidated or a non-standard unit has been approved by the division.