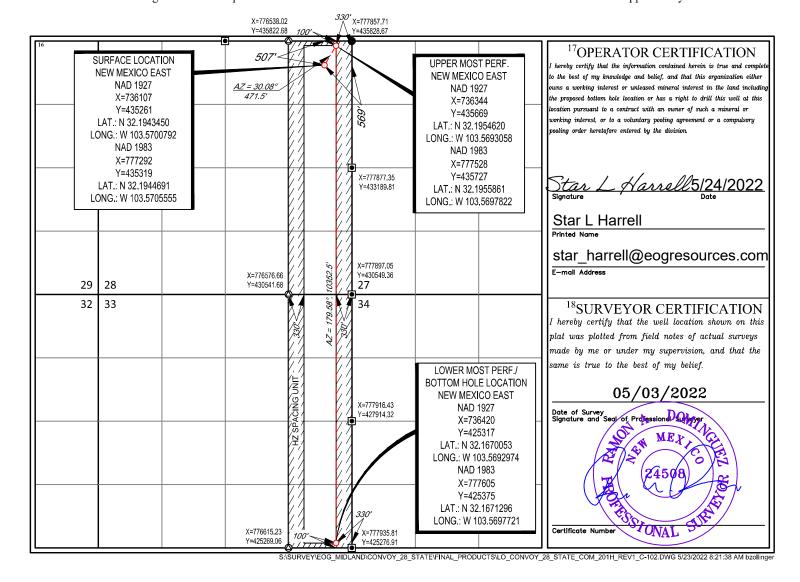

## WELL LOCATION AND ACREAGE DEDICATION PLAT

| <sup>1</sup> API Numbe     | er <sup>2</sup> Pool Code |                        | <sup>3</sup> Pool Name   |                                |  |
|----------------------------|---------------------------|------------------------|--------------------------|--------------------------------|--|
| 30-025- 50188              |                           | 96682                  | Triste Draw; Bone Spring | Triste Draw; Bone Spring, East |  |
| <sup>4</sup> Property Code |                           | <sup>5</sup> Pr        | operty Name              | <sup>6</sup> Well Number       |  |
| 317294                     |                           | CONVOY                 | 201H                     |                                |  |
| <sup>7</sup> OGRID №.      |                           | <sup>9</sup> Elevation |                          |                                |  |
| 7377                       | EOG RESOURCES, INC. 3521' |                        |                          |                                |  |

<sup>10</sup>Surface Location

| UL or lot no.                                    | Section 28               | Township 24-S | Range<br>33-E   | Lot Idn              | Feet from the 507' | North/South line NORTH | Feet from the 569' | East/West line<br>EAST | County<br><b>LEA</b> |
|--------------------------------------------------|--------------------------|---------------|-----------------|----------------------|--------------------|------------------------|--------------------|------------------------|----------------------|
| A                                                | 20                       | 24-3          | 29-F            | _                    | 307                | NONTH                  | J09                | EASI                   | LEA                  |
| 11Bottom Hole Location If Different From Surface |                          |               |                 |                      |                    |                        |                    |                        |                      |
| UL or lot no.                                    | Section                  | Township      | Range           | Lot Idn              | Feet from the      | North/South line       | Feet from the      | East/West line         | County               |
| P                                                | 33                       | 24-S          | 33-E            | _                    | 100                | SOUTH                  | 330'               | EAST                   | LEA                  |
| <sup>12</sup> Dedicated Acres                    | <sup>13</sup> Joint or I | nfill 14Co    | onsolidation Co | de <sup>15</sup> Ord | er No.             |                        |                    |                        |                      |
| 320                                              |                          |               |                 |                      |                    |                        |                    |                        |                      |