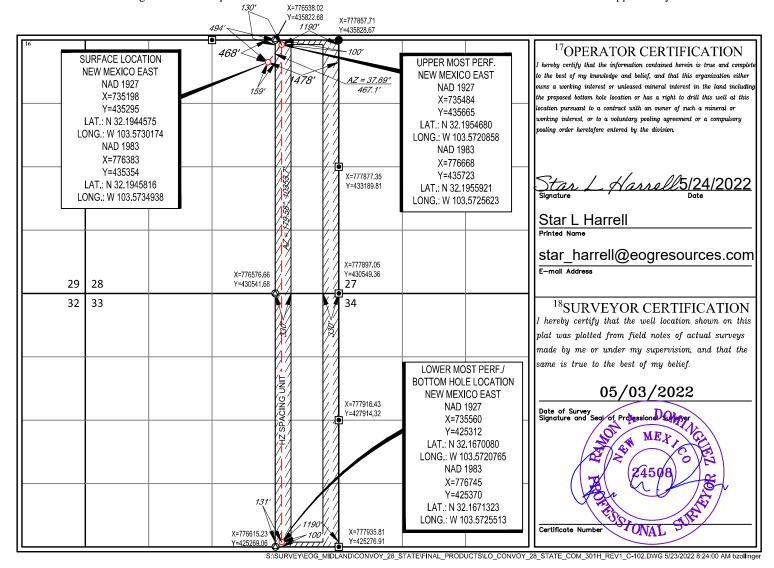

## WELL LOCATION AND ACREAGE DEDICATION PLAT

|   | <sup>1</sup> API Number<br>30-025- 50192 |  | <sup>2</sup> Pool Code<br>96682 | Triste Draw; Bone Spring, East |                                  |  |
|---|------------------------------------------|--|---------------------------------|--------------------------------|----------------------------------|--|
| Ī | <sup>4</sup> Property Code<br>317294     |  |                                 | operty Name<br>28 STATE COM    | <sup>6</sup> Well Number<br>301H |  |
|   | <sup>7</sup> OGRID №.<br>7377            |  | •                               | perator Name<br>SOURCES, INC.  | <sup>9</sup> Elevation<br>3525'  |  |