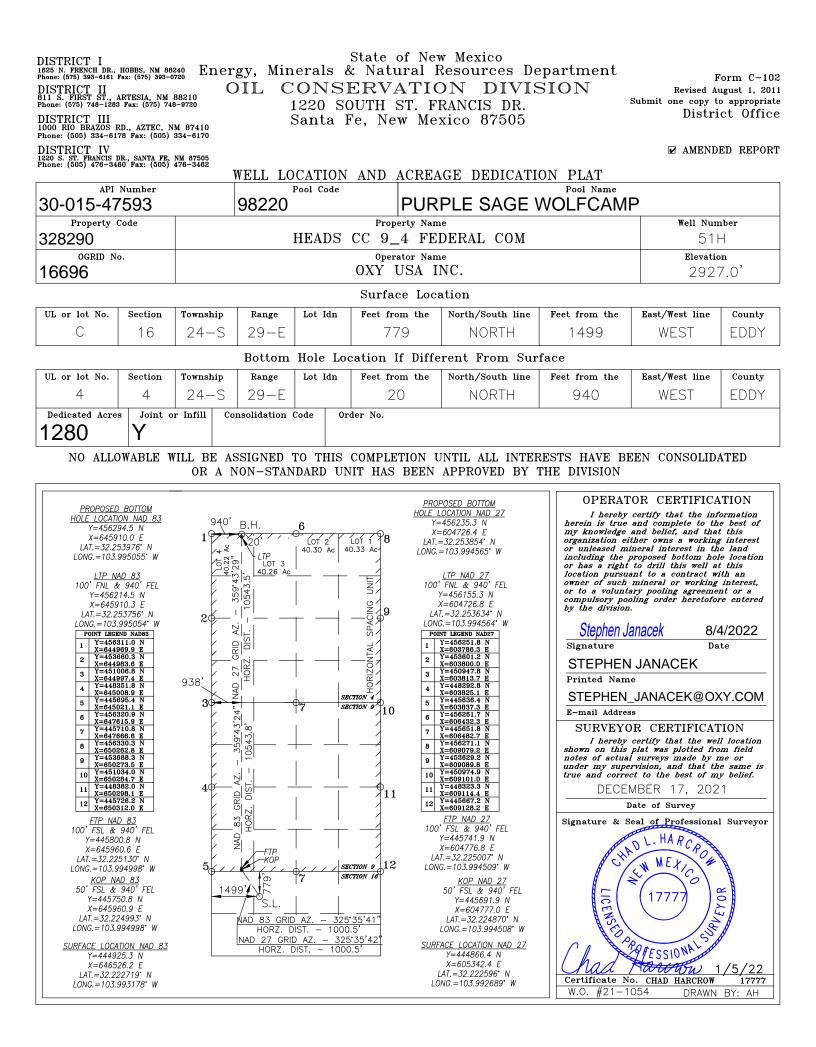

| Submit 1 Copy To Appropriate District                                                                                                                                                                                                                                                                                                                            | Submit 1 Copy To Appropriate District State of Ne |                |               |                                       | Form C-103                    |  |
|------------------------------------------------------------------------------------------------------------------------------------------------------------------------------------------------------------------------------------------------------------------------------------------------------------------------------------------------------------------|---------------------------------------------------|----------------|---------------|---------------------------------------|-------------------------------|--|
| Office<br><u>District I</u> – (575) 393-6161<br>1625 N. Franch Dr. Hobbs, NM 88240                                                                                                                                                                                                                                                                               | Energy, Minerals and Natural Resources            |                |               | Revised July 18, 2013<br>WELL API NO. |                               |  |
| 1625 N. French Dr., Hobbs, NM 88240<br><u>District II</u> – (575) 748-1283                                                                                                                                                                                                                                                                                       |                                                   |                |               | 30-015-4759                           |                               |  |
| 811 S. First St., Artesia, NM 88210<br><u>District III</u> – (505) 334-6178                                                                                                                                                                                                                                                                                      | 1220 South St. Francis Dr.                        |                |               | 5. Indicate T<br>STAT                 |                               |  |
| 1000 Rio Brazos Rd., Aztec, NM 87410<br><u>District IV</u> – (505) 476-3460                                                                                                                                                                                                                                                                                      | Santa Fe, NM 87505                                |                |               |                                       | k Gas Lease No.               |  |
| 1220 S. St. Francis Dr., Santa Fe, NM<br>87505                                                                                                                                                                                                                                                                                                                   |                                                   |                |               |                                       |                               |  |
| SUNDRY NOTICES AND REPORTS ON WELLS<br>(DO NOT USE THIS FORM FOR PROPOSALS TO DRILL OR TO DEEPEN OR PLUG BACK TO A                                                                                                                                                                                                                                               |                                                   |                |               | 7. Lease Nar                          | ne or Unit Agreement Name     |  |
| DIFFERENT RESERVOIR. USE "APPLICATION FOR PERMIT" (FORM C-101) FOR SUCH                                                                                                                                                                                                                                                                                          |                                                   |                |               | HEADS CC 9_4 FEDERAL COM              |                               |  |
| PROPOSALS.)<br>1. Type of Well: Oil Well                                                                                                                                                                                                                                                                                                                         |                                                   |                |               |                                       | 8. Well Number 51H            |  |
| 2. Name of Operator                                                                                                                                                                                                                                                                                                                                              | 1                                                 |                |               |                                       | 9. OGRID Number<br>16696      |  |
| OXY USA INC<br>3. Address of Operator                                                                                                                                                                                                                                                                                                                            |                                                   |                |               |                                       | 10. Pool name or Wildcat      |  |
| 5 GREENWAY PLAZA SUITE 110, HOUSTON TX 77046                                                                                                                                                                                                                                                                                                                     |                                                   |                |               |                                       | SAGE WOLFCAMP                 |  |
| 4. Well Location                                                                                                                                                                                                                                                                                                                                                 |                                                   |                |               |                                       |                               |  |
| Unit Letter C: 779feet from the NORTHline and 1499feet from the WESTlineSection16Township 24SRange 29ENMPMCounty EDDY                                                                                                                                                                                                                                            |                                                   |                |               |                                       |                               |  |
| Section         16         Township         24S         Range         29E         NMPM         County         EDDY           11. Elevation (Show whether DR, RKB, RT, GR, etc.)         11. Elevation (Show whether DR, RKB, RT, GR, etc.)         11. Elevation (Show whether DR, RKB, RT, GR, etc.)         11. Elevation (Show whether DR, RKB, RT, GR, etc.) |                                                   |                |               |                                       |                               |  |
|                                                                                                                                                                                                                                                                                                                                                                  |                                                   |                |               |                                       |                               |  |
| 12 Charle Appropriate Day to Indicate Nature of Nation Depart or Other Data                                                                                                                                                                                                                                                                                      |                                                   |                |               |                                       |                               |  |
| 12. Check Appropriate Box to Indicate Nature of Notice, Report or Other Data                                                                                                                                                                                                                                                                                     |                                                   |                |               |                                       |                               |  |
| NOTICE OF INTENTION TO: SUBSEQUENT REPORT OF:<br>PERFORM REMEDIAL WORK PLUG AND ABANDON REMEDIAL WORK ALTERING CASING REMEDIAL WORK                                                                                                                                                                                                                              |                                                   |                |               |                                       |                               |  |
| PERFORM REMEDIAL WORK       PLUG AND ABANDON       REMEDIAL WORK         TEMPORARILY ABANDON       CHANGE PLANS       COMMENCE DRI                                                                                                                                                                                                                               |                                                   |                |               | -                                     | ☐ ALTERING CASING □ ☐ P AND A |  |
| PULL OR ALTER CASING  MULTIPLE COMPL CASING/CEMENT JOB                                                                                                                                                                                                                                                                                                           |                                                   |                |               |                                       |                               |  |
| DOWNHOLE COMMINGLE □<br>CLOSED-LOOP SYSTEM □                                                                                                                                                                                                                                                                                                                     | 1                                                 |                |               |                                       |                               |  |
| OTHER: SURFACE                                                                                                                                                                                                                                                                                                                                                   | י<br>Commingle – PLC 75                           |                | OTHER:        |                                       |                               |  |
| 13. Describe proposed or completed operations. (Clearly state all pertinent details, and give pertinent dates, including estimated date of starting any proposed work). SEE RULE 19.15.7.14 NMAC. For Multiple Completions: Attach wellbore diagram of                                                                                                           |                                                   |                |               |                                       |                               |  |
| proposed completion or recompletion.                                                                                                                                                                                                                                                                                                                             |                                                   |                |               |                                       |                               |  |
|                                                                                                                                                                                                                                                                                                                                                                  |                                                   |                |               |                                       |                               |  |
| OXY USA INC requests approval to add HEADS CC 9_4 FEDERAL COM #51H to PLC 750-D. This well will                                                                                                                                                                                                                                                                  |                                                   |                |               |                                       |                               |  |
| be included in a currently approved pools of PURPLE SAGE WOLFCAMP and currently approved proposed consolidated leases (CA WC 9-4 T24S R29E) in PLC 750-D.                                                                                                                                                                                                        |                                                   |                |               |                                       |                               |  |
|                                                                                                                                                                                                                                                                                                                                                                  |                                                   |                |               |                                       |                               |  |
| The facilities described in PLC 750-D are unchanged – each facility has a sales-quality orifice meter (BLM gas FMP or equivalent meter) that continuously measures gas volume before it leaves the facility. Production upstream of the facility                                                                                                                 |                                                   |                |               |                                       |                               |  |
| gas FMP or equivalent meter is allocated to each well based on well test.                                                                                                                                                                                                                                                                                        |                                                   |                |               |                                       |                               |  |
|                                                                                                                                                                                                                                                                                                                                                                  |                                                   |                |               |                                       |                               |  |
| This request is for gas production only. Oil production will be handled through an amendment to OLM-259 for Whomping Willow CTB Train #3 (F-15-T24S-R29E).                                                                                                                                                                                                       |                                                   |                |               |                                       |                               |  |
|                                                                                                                                                                                                                                                                                                                                                                  | <i>5</i> 12 15 1(2)(2).                           |                |               |                                       |                               |  |
|                                                                                                                                                                                                                                                                                                                                                                  |                                                   |                |               |                                       |                               |  |
| Spud Date:                                                                                                                                                                                                                                                                                                                                                       |                                                   | Rig Release Da | te:           |                                       |                               |  |
|                                                                                                                                                                                                                                                                                                                                                                  |                                                   |                |               |                                       |                               |  |
| I hereby certify that the information above is true and complete to the best of my knowledge and belief.                                                                                                                                                                                                                                                         |                                                   |                |               |                                       |                               |  |
|                                                                                                                                                                                                                                                                                                                                                                  |                                                   |                |               |                                       |                               |  |
| SIGNATURE Grily Marke                                                                                                                                                                                                                                                                                                                                            |                                                   | TITLE REGU     | LATORY ENGIN  | EER                                   | _DATE_08/30/22                |  |
| Type or print name EMILY MESS                                                                                                                                                                                                                                                                                                                                    | ER                                                | F-mail address | · EMILY MESSE | R@OXY.COM                             | PHONE: 713.497.2076           |  |
| For State Use Only                                                                                                                                                                                                                                                                                                                                               | <u></u>                                           |                | . <u></u>     |                                       | 111010E. / 10.407.2070        |  |
| 10                                                                                                                                                                                                                                                                                                                                                               | Malling                                           | TTT Petrol     | eum Engineer  |                                       | DATE 09/02/2022               |  |
| APPROVED BY: Dean R Milline TITLE Petroleum Engineer DATE 09/02/2022<br>Conditions of Approval (if any):                                                                                                                                                                                                                                                         |                                                   |                |               |                                       |                               |  |