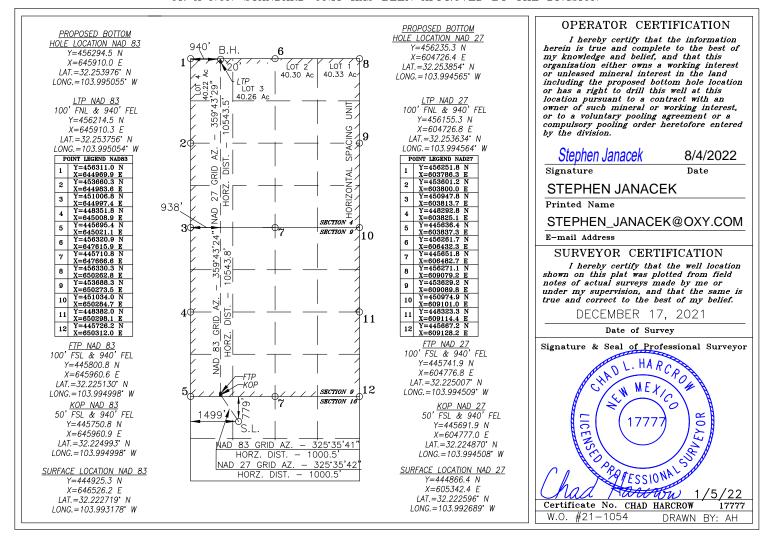

## Surface Location

| ĺ | UL or lot No. | Section | Township | Range | Lot Idn | Feet from the | North/South line | Feet from the | East/West line | County |
|---|---------------|---------|----------|-------|---------|---------------|------------------|---------------|----------------|--------|
|   | С             | 16      | 24-S     | 29-E  |         | 779           | NORTH            | 1499          | WEST           | EDDY   |