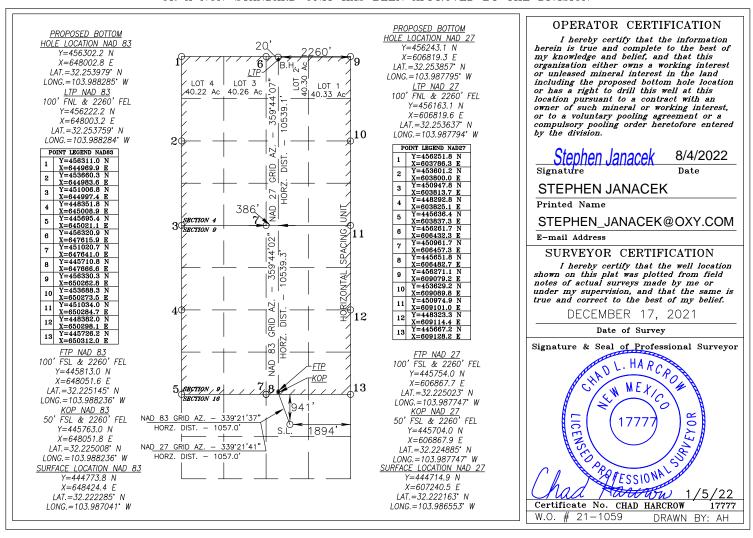

1220 SOUTH ST. FRANCIS DR. Santa Fe, New Mexico 87505 Form C-102
Revised August 1, 2011
Submit one copy to appropriate
District Office

DISTRICT III 1000 RIO BRAZOS RD., AZTEC, NM 87410 Phone: (505) 334-6178 Fax: (505) 334-6170

Phone: (505) 334-6178 Fax: (505) 334-6170 DISTRICT IV 1220 S. ST. FRANCIS DR., SANTA FE, NM 87505 Phone: (505) 476-3460 Fax: (505) 476-3462 ,

**☑** AMENDED REPORT

|               | WELL LOCATION AND | ACREAGE DEDICATION PLAT  |             |  |  |
|---------------|-------------------|--------------------------|-------------|--|--|
| API Number    | Pool Code         | Pool Name                |             |  |  |
| 30-015-47181  | 98220             | PURPLE SAGE WOLFCAMP     |             |  |  |
| Property Code | Prop              | erty Name                | Well Number |  |  |
| 328290        | HEADS CC 9_       | HEADS CC 9_4 FEDERAL COM |             |  |  |
| OGRID No.     | 0per              | Operator Name            |             |  |  |
| 16696         | OXY               | USA INC.                 | 2926.8'     |  |  |

## Surface Location

| UL or lot No. | Section | Township | Range | Lot Idn | Feet from the | North/South line | Feet from the | East/West line | County |
|---------------|---------|----------|-------|---------|---------------|------------------|---------------|----------------|--------|
| В             | 16      | 24-S     | 29-E  |         | 941           | NORTH            | 1894          | EAST           | EDDY   |

## Bottom Hole Location If Different From Surface

| UL or lot No.                     | Section | Township | Range         | Lot Idn | Feet from the | North/South line | Feet from the | East/West line | County |
|-----------------------------------|---------|----------|---------------|---------|---------------|------------------|---------------|----------------|--------|
| 2                                 | 4       | 24-5     | S 29-E        |         | 20            | NORTH            | 2260          | EAST           | EDDY   |
| Dedicated Acres   Joint or Infill |         | r Infill | Consolidation | Code Or | der No.       |                  | •             |                |        |
| 1279.33                           | Y       |          |               |         |               |                  |               |                |        |

## NO ALLOWABLE WILL BE ASSIGNED TO THIS COMPLETION UNTIL ALL INTERESTS HAVE BEEN CONSOLIDATED OR A NON-STANDARD UNIT HAS BEEN APPROVED BY THE DIVISION