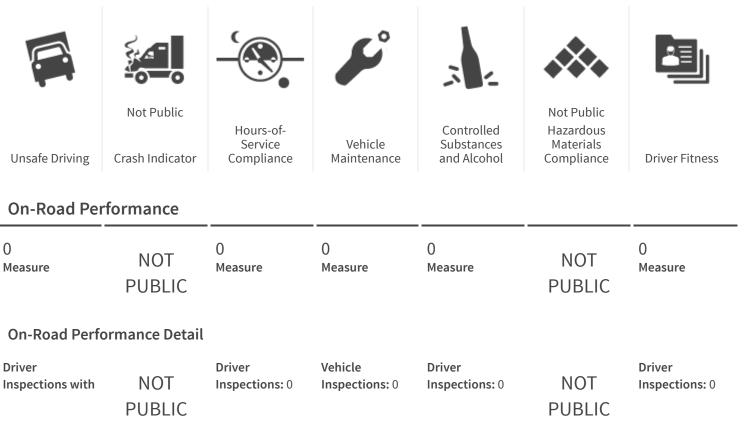

## BASIC Status (Public Property Carrier View) ?

Behavior Analysis & Safety Improvement Categories (BASICs)

View CSA Prioritization Preview  $\rightarrow$  Based on a 24-month record ending April 28, 2023

https://ai.fmcsa.dot.gov/SMS/Carrier/2571055/CompleteProfile.aspx?print=true

| 6/8/23, 1:31 PM                                                             |                                | Safety Measur                                 | rement System - Comp                          | olete SMS Profile (U.S                        | . DOT# 2571055)                                                        |                                               |
|-----------------------------------------------------------------------------|--------------------------------|-----------------------------------------------|-----------------------------------------------|-----------------------------------------------|------------------------------------------------------------------------|-----------------------------------------------|
| Unsafe Driving<br>Violations: 0<br>Safety Event                             |                                | with HOS<br>Compliance<br>Violations: 0       | with Vehicle<br>Maint.<br>Violations: 0       | with<br>Drugs/Alcohol<br>Violations: 0        |                                                                        | with Driver<br>Fitness<br>Violations: 0       |
| Group: No Safety<br>Event Grouping                                          |                                | Safety Event<br>Group: No                     | Safety Event<br>Group: No                     | Safety Event<br>Group: No                     |                                                                        | Safety Event<br>Group: No Safety              |
| Avg. PU × UF: 1.7<br>Segment:<br>Combination                                |                                | Safety Event<br>Grouping                      | Safety Event<br>Grouping                      | Safety Event<br>Grouping                      |                                                                        | Event Grouping                                |
| Carrier<br>Investigation                                                    | Results                        |                                               |                                               |                                               |                                                                        |                                               |
| No Acute/Critical<br>Violations<br>Discovered                               | N/A                            | No Acute/Critical<br>Violations<br>Discovered | No Acute/Critical<br>Violations<br>Discovered | No Acute/Critical<br>Violations<br>Discovered | NOT<br>PUBLIC                                                          | No Acute/Critical<br>Violations<br>Discovered |
| Select a BASIC icon                                                         | above to get deta              | ils, or view your <u>Cor</u>                  | <u>nplete SMS Profile</u> .                   |                                               |                                                                        |                                               |
| Summary of A                                                                | ctivities                      | Carrie                                        | r Registration                                |                                               | Enforcement                                                            | Cases                                         |
| The summary includ<br>on the 5 most recen<br>and 24 months of in            | t investigations               | Subject t                                     | to General Threshol                           | d                                             | (Six years as of 06/0<br>monthly from <u>FMC</u><br>No penalties found | <u>SA</u> )                                   |
| Violations us<br>Total Inspec                                               | tions without<br>sed in SMS: 0 |                                               |                                               |                                               |                                                                        |                                               |
| *Crashes listed repr<br>carrier's involvemer<br><u>crashes</u> , regardless | nt in <u>reportable</u>        |                                               |                                               |                                               |                                                                        |                                               |