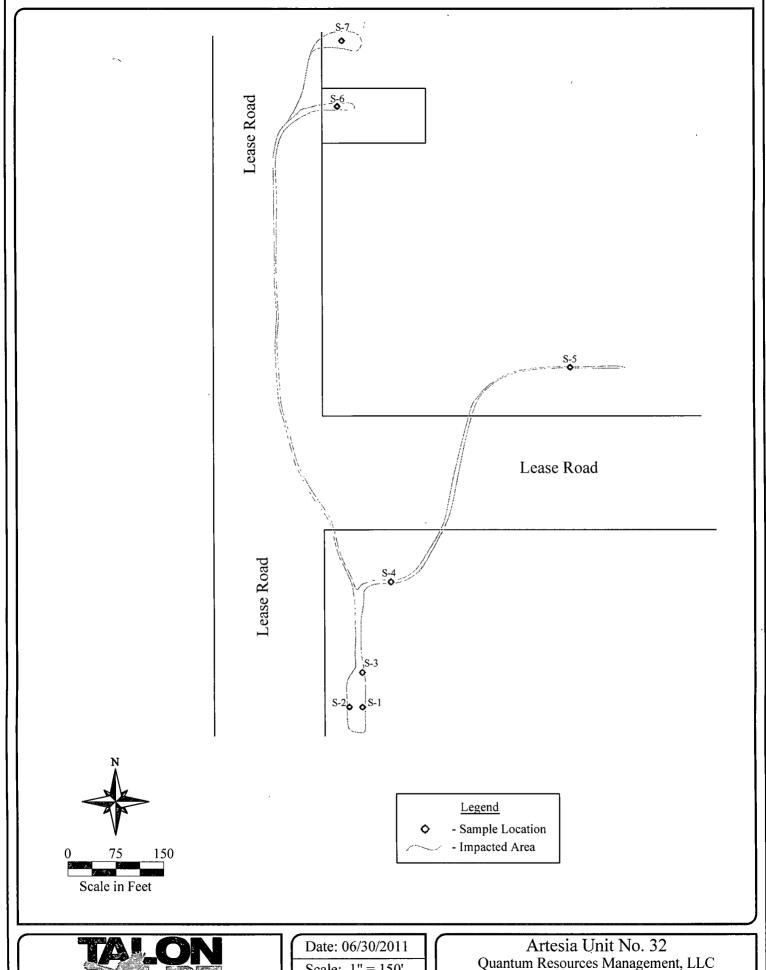

#### **Incident Description**

On April 15, 2011 the injection line west of the Artesia Unit No. 32 was found to be leaking. The line was shut-in, excavated, repaired and placed back into service. Fifteen to twenty (15-20) barrels of produced water were released. No fluids were recovered. The release is located on the pipeline right of way and on the lease road running north of the injection line ending at the Artesia Unit No. 31 location. The impacted area along the pipeline right of way was measured in a northward direction to be approximately 229-feet long, 2-3 feet wide, then eastward another 270-feet long by 2-feet wide. The impacted area along the lease road was measured to be approximately 998-feet long by 2-feet wide, terminating in a pooling area at the Artesia Unit No. 31.

The visually impacted soil at the release point was immediately excavated and taken to a NMOCD approved disposal facility. The excavated area measured approximately 60-feet long by 40-feet wide at a depth of 1.5' bgs at initial impacted area.

#### **Actions Taken**

On April 27, 2011 Talon/LPE mobilized personnel to begin the site assessment and soil sampling for the construction of a work plan. Grab soil samples were collected utilizing a backhoe. The soil sample locations S-1 thru S-7 were collected from within the impacted areas from 0-8 feet deep. Refusal was encountered at 8-feet deep, with the backhoe.

#### **Proposed Remedial Actions**

- The impacted soil from this release will be excavated from 1-4 feet deep as dictated by the laboratory data. The excavated soil will be transported to a NMOCD approved solid waste disposal facility for disposal.
- The area adjacent to sample locations S-2 and S-6 will be excavated to 1-foot below land surface. Sample location S-3 will be excavated to a depth of 2-feet below land surface, and the area near S-1 excavated to a depth of 3-feet. Sample locations S-4 and S-7 will be excavated to 4-feet deep. No excavation activities will be undertaken near sample location S-5.
- Soil samples will be collected and field tested for chlorides from the side walls of the excavated areas. Upon completion of excavation activities, confirmation samples will be submitted to Cardinal Laboratories for analysis of chlorides using method SM4500CL-B.
- A 20 Mil liner will then be installed into the bottom of the excavated areas located in the vicinity of S-4 and S-7 where the remaining chloride impacts exceed 1000 mg/kg at 4-feet deep.

# SITE MAP

Scale: 1" = 150' Drawn By: TJS Artesia Unit No. 32
Quantum Resources Management, LLC
Eddy County, New Mexico
Attachment 1 - Site Plan w/Sample Locations