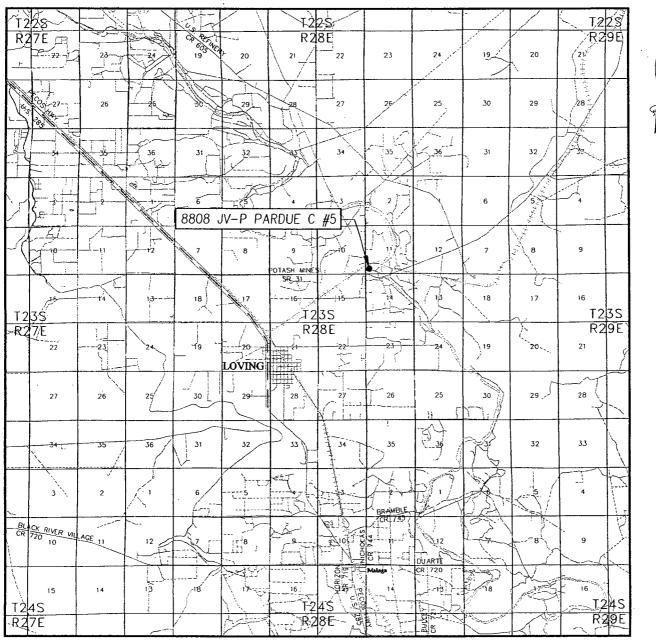

NO ALLOWABLE WILL BE ASSIGNED TO THIS COMPLETION UNTIL ALL INTERESTS HAVE BEEN CONSOLIDATED OR A NON-STANDARD UNIT HAS BEEN APPROVED BY THE DIVISION

VICINITY MAP

SEC. <u>11</u> TWP.<u>23–S</u> RGE. <u>28–E</u> SURVEY <u>N.M.P.M.</u> COUNTY <u>EDDY</u> STATE NEW MEXICO DESCRIPTION <u>560'</u> FSL & <u>380'</u> FWL ELEVATION <u>3023'</u> OPERATOR <u>BTA OIL PRODUCERS LLC</u> LEASE <u>8808 JV–P PARDUE C</u>