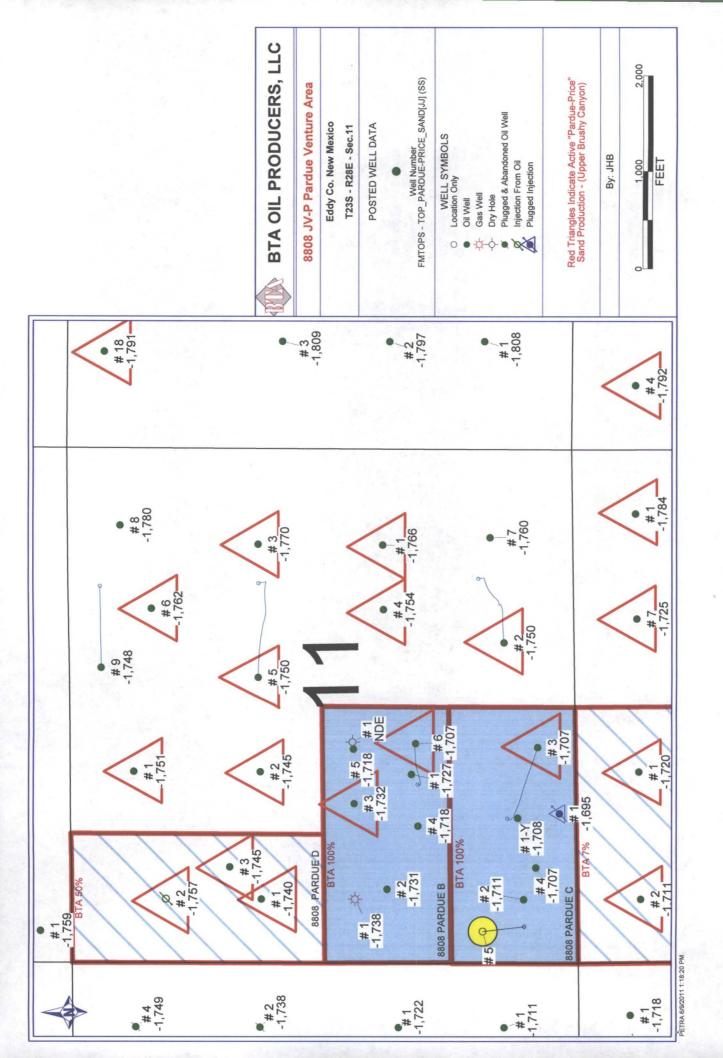

There are no other Bone Spring wells on this lease. There is one Bone Spring well in the SW/4 of Section 11; our Pardue, 8808 JV-P, No. 1 located in Unit L, API 30-015-25964. Attached hereto is a copy of a certified plat showing the proposed well location. Also attached is a map showing the proposed well location and all existing wells.