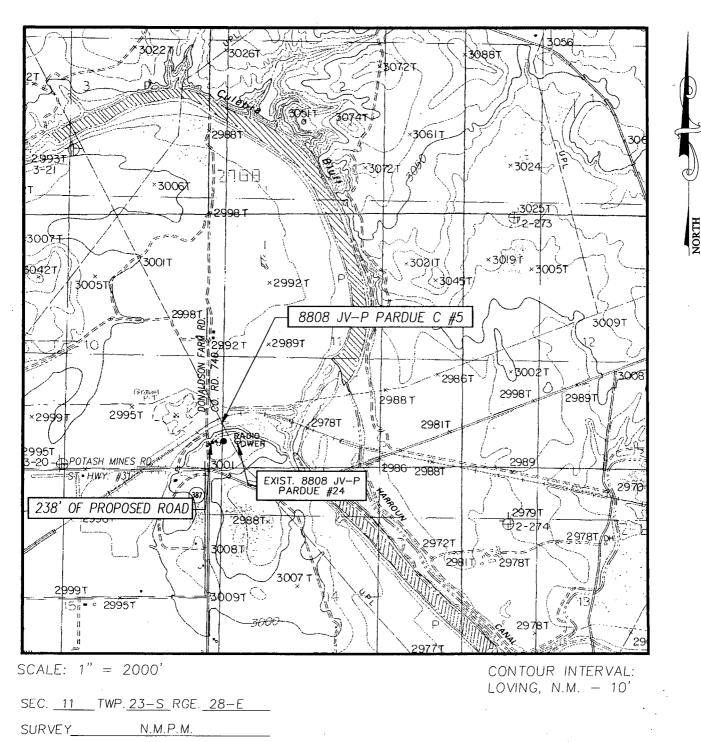

# LOCATION VERIFICATION MAP

COUNTY EDDY STATE NEW MEXICO DESCRIPTION 560' FSL & 380' FWL

OPERATOR BTA OIL PRODUCERS LLC

LEASE 8808 JV-P PARDUE C

ELEVATION 3023'

U.S.G.S. TOPOGRAPHIC MAP

LOVING, N.M.

PROVIDING SURVEYING SERVICES SINCE 1946 JOHN WEST SURVEYING COMPANY 412 N. DAL PASO HOBBS, N.M. 88240 (575) 393–3117

# LOCATION VERIFICATION MAP

SCALE: 1'' = 2000'

· · · ·

SEC. <u>11</u> TWP.<u>23–S</u> RGE. <u>28–E</u> SURVEY N.M.P.M. COUNTY EDDY STATE NEW MEXICO DESCRIPTION <u>560'</u> FSL & <u>380'</u> FWL ELEVATION <u>3023'</u> OPERATOR BTA OIL PRODUCERS LLC LEASE <u>8808</u> JV–P PARDUE C U.S.G.S. TOPOGRAPHIC MAP LOVING, N.M. CONTOUR INTERVAL: LOVING, N.M. – 10' NORTH