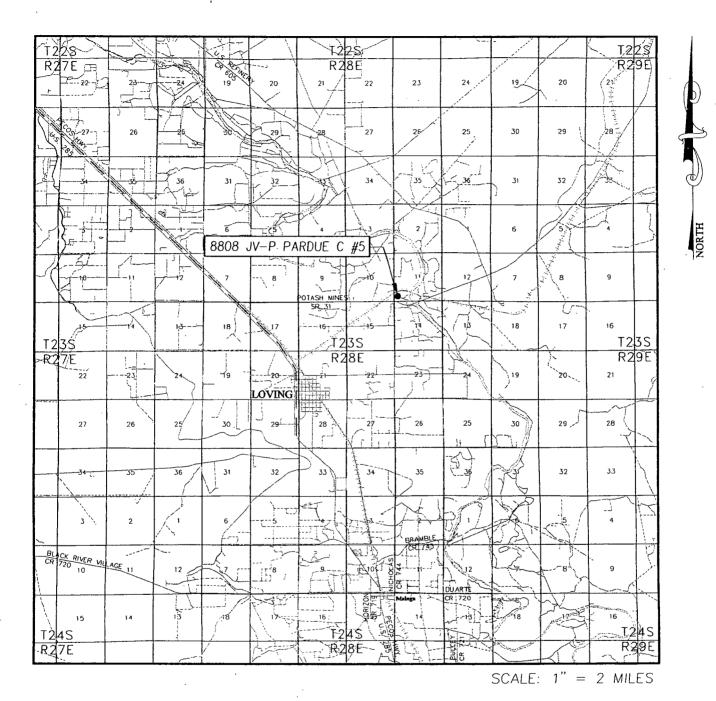

NO ALLOWABLE WILL BE ASSIGNED TO THIS COMPLETION UNTIL ALL INTERESTS HAVE BEEN CONSOLIDATED OR A NON-STANDARD UNIT HAS BEEN APPROVED BY THE DIVISION

VICINITY MAP

SCALE: 1'' = 2 MILES

NORTH

SEC. <u>11</u> TWP. <u>23-S</u> RGE. <u>28-E</u> SURVEY N.M.P.M. COUNTY EDDY STATE NEW MEXICO DESCRIPTION <u>560'</u> FSL & <u>380'</u> FWL ELEVATION <u>3023'</u> OPERATOR <u>BTA OIL PRODUCERS LLC</u> LEASE <u>8808 JV-P PARDUE C</u>