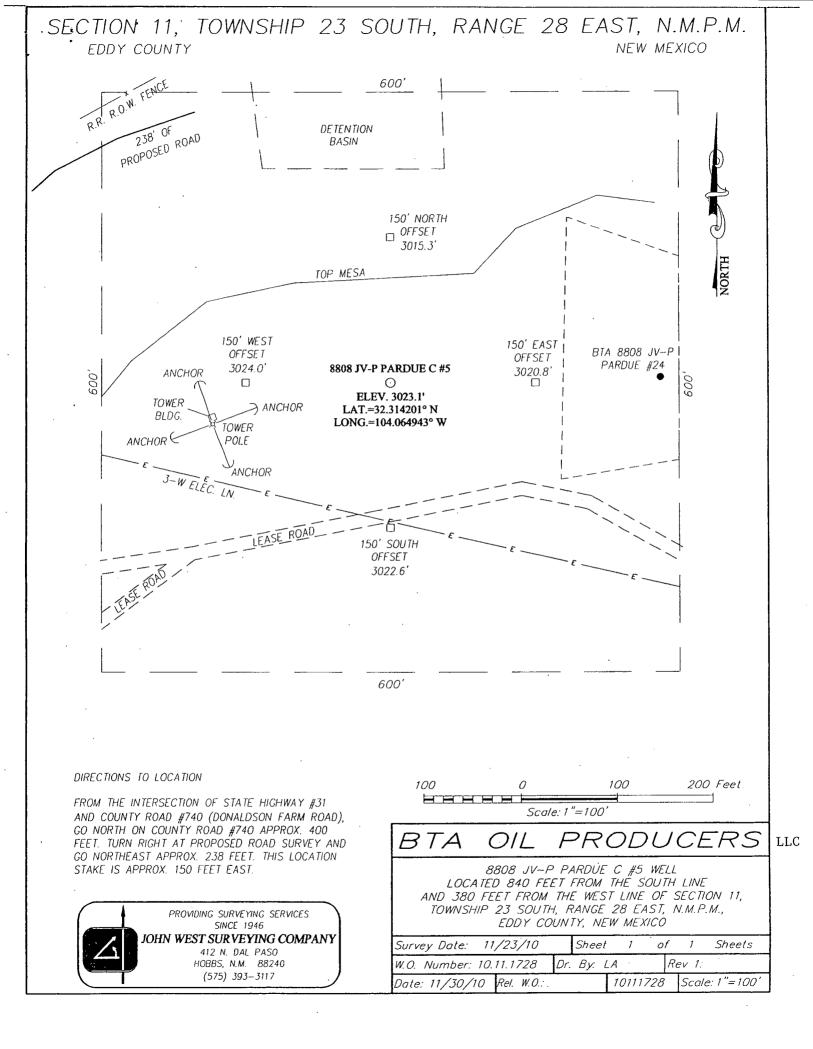

#### WELL LOCATION AND ACREAGE DEDICATION PLAT

|                      | PI Number |            |                           | Pool Code   |                     |                   | Deathland     |                |             |  |  |
|----------------------|-----------|------------|---------------------------|-------------|---------------------|-------------------|---------------|----------------|-------------|--|--|
|                      |           |            | 15011 Culebra Bluff; Bone |             |                     |                   | Pool Name     |                |             |  |  |
| 30-015-30999         |           |            | . ه.<br>                  |             |                     |                   |               |                |             |  |  |
| Property C<br>305316 | ode       |            |                           | 000         | Property Nam        | <b>`</b>          |               | We             | Well Number |  |  |
| 305316               |           |            | -                         | 7 880       | 18 JV-RPAF          | RUCEC             |               |                | 5           |  |  |
| OGRID N              | ło.       |            | ,                         | <u> </u>    | Operator Nam        |                   |               | E              | Elevation   |  |  |
| 260297               |           |            |                           | BTA         | OIL PROD            | PRODUCERS LLC     |               |                | 3023'       |  |  |
|                      |           |            |                           |             | Surface Locat       | ion               |               |                |             |  |  |
| UL or lot No.        | Section   | Township   | Range                     | Lot Idn     | Feet from the       | North/South line  | Feet from the | East/West line | County      |  |  |
| м                    | 11        | 23-S       | 28-E                      |             | 560                 | SOUTH             | 380           | WEST           | EDDY        |  |  |
|                      | <u></u>   |            |                           | Bottom Hole | e Location If Diffe | rent From Surface |               |                |             |  |  |
| UL or lot No.        | Section   | Township   | Range                     | Lot Idn     | Feet from the       | North/South line  | Feet from the | East/West line | County      |  |  |
| М                    | 11        | 23-S       | 28-E                      |             | 990                 | SOUTH             | 330           | WEST           | EDDY        |  |  |
| Dedicated Acres      | Joint or  | n Infill C | onsolidation C            | ode Ord     | er No.              | J                 |               | 1              | 1           |  |  |
|                      |           |            |                           |             |                     |                   | •             |                |             |  |  |

NO ALLOWABLE WILL BE ASSIGNED TO THIS COMPLETION UNTIL ALL INTERESTS HAVE BEEN CONSOLIDATED OR A NON-STANDARD UNIT HAS BEEN APPROVED BY THE DIVISION

VICINITY MAP

SEC. <u>11</u> TWP.<u>23–S</u> RGE. <u>28–E</u> SURVEY <u>N.M.P.M.</u> COUNTY <u>EDDY</u> STATE NEW MEXICO DESCRIPTION <u>560'</u> FSL & <u>380'</u> FWL ELEVATION <u>3023'</u> OPERATOR <u>BTA OIL PRODUCERS LLC</u> LEASE <u>8808 JV–P PARDUE C</u>