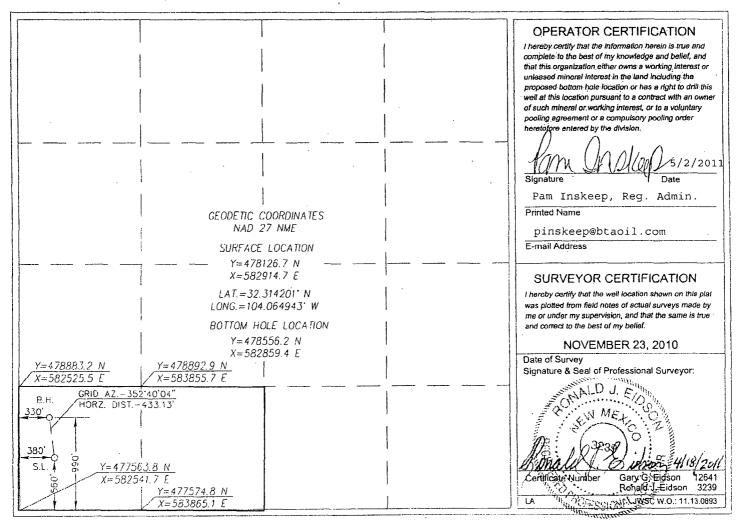

#### WELL LOCATION AND ACREAGE DEDICATION PLAT

|                      | PI Number |            |                           | Pool Code   |                     |                   | Deathland     |                |             |  |  |
|----------------------|-----------|------------|---------------------------|-------------|---------------------|-------------------|---------------|----------------|-------------|--|--|
|                      |           |            | 15011 Culebra Bluff; Bone |             |                     |                   | Pool Name     |                |             |  |  |
| 30-015-30999         |           |            | . ه.<br>                  |             |                     |                   |               |                |             |  |  |
| Property C<br>305316 | ode       |            |                           | 000         | Property Nam        | <b>`</b>          |               | We             | Well Number |  |  |
| 305316               |           |            | -                         | 7 880       | 18 JV-RPAF          | RUCEC             |               |                | 5           |  |  |
| OGRID N              | ło.       |            | ,                         | <u> </u>    | Operator Nam        |                   |               | E              | Elevation   |  |  |
| 260297               |           |            |                           | BTA         | OIL PROD            | PRODUCERS LLC     |               |                | 3023'       |  |  |
|                      |           |            |                           |             | Surface Locat       | ion               |               |                |             |  |  |
| UL or lot No.        | Section   | Township   | Range                     | Lot Idn     | Feet from the       | North/South line  | Feet from the | East/West line | County      |  |  |
| м                    | 11        | 23-S       | 28-E                      |             | 560                 | SOUTH             | 380           | WEST           | EDDY        |  |  |
|                      | <u></u>   |            |                           | Bottom Hole | e Location If Diffe | rent From Surface |               |                |             |  |  |
| UL or lot No.        | Section   | Township   | Range                     | Lot Idn     | Feet from the       | North/South line  | Feet from the | East/West line | County      |  |  |
| М                    | 11        | 23-S       | 28-E                      |             | 990                 | SOUTH             | 330           | WEST           | EDDY        |  |  |
| Dedicated Acres      | Joint or  | n Infill C | onsolidation C            | ode Ord     | er No.              | J                 |               | 1              | 1           |  |  |
|                      |           |            |                           |             |                     |                   | •             |                |             |  |  |

NO ALLOWABLE WILL BE ASSIGNED TO THIS COMPLETION UNTIL ALL INTERESTS HAVE BEEN CONSOLIDATED OR A NON-STANDARD UNIT HAS BEEN APPROVED BY THE DIVISION

VICINITY MAP

SEC. <u>11</u> TWP.<u>23–S</u> RGE. <u>28–E</u> SURVEY <u>N.M.P.M.</u> COUNTY <u>EDDY</u> STATE NEW MEXICO DESCRIPTION <u>560'</u> FSL & <u>380'</u> FWL ELEVATION <u>3023'</u> OPERATOR <u>BTA OIL PRODUCERS LLC</u> LEASE <u>8808 JV–P PARDUE C</u>