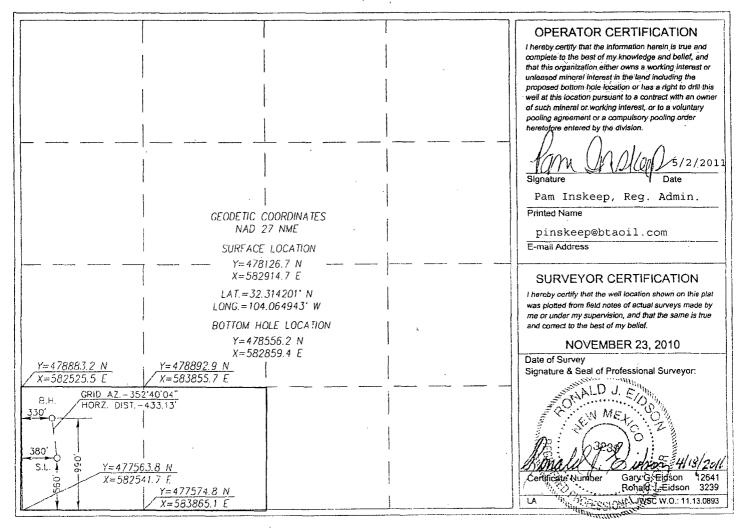

#### WELL LOCATION AND ACREAGE DEDICATION PLAT

|                      | PI Number |            |                           | Pool Code   |                     |                   | Deathland     |                |             |  |  |
|----------------------|-----------|------------|---------------------------|-------------|---------------------|-------------------|---------------|----------------|-------------|--|--|
|                      |           |            | 15011 Culebra Bluff; Bone |             |                     |                   | Pool Name     |                |             |  |  |
| 30-015-30999         |           |            | . ه.<br>                  |             |                     |                   |               |                |             |  |  |
| Property C<br>305316 | ode       |            |                           | 000         | Property Nam        | <b>`</b>          |               | We             | Well Number |  |  |
| 305316               |           |            | -                         | 7 880       | 18 JV-RPAF          | RUCEC             |               |                | 5           |  |  |
| OGRID N              | ło.       |            | ,                         | <u> </u>    | Operator Nam        |                   |               | E              | Elevation   |  |  |
| 260297               |           |            |                           | BTA         | OIL PROD            | PRODUCERS LLC     |               |                | 3023'       |  |  |
|                      |           |            |                           |             | Surface Locat       | ion               |               |                |             |  |  |
| UL or lot No.        | Section   | Township   | Range                     | Lot Idn     | Feet from the       | North/South line  | Feet from the | East/West line | County      |  |  |
| м                    | 11        | 23-S       | 28-E                      |             | 560                 | SOUTH             | 380           | WEST           | EDDY        |  |  |
|                      | <u></u>   |            |                           | Bottom Hole | e Location If Diffe | rent From Surface |               |                |             |  |  |
| UL or lot No.        | Section   | Township   | Range                     | Lot Idn     | Feet from the       | North/South line  | Feet from the | East/West line | County      |  |  |
| М                    | 11        | 23-S       | 28-E                      |             | 990                 | SOUTH             | 330           | WEST           | EDDY        |  |  |
| Dedicated Acres      | Joint or  | n Infill C | onsolidation C            | ode Ord     | er No.              | J                 |               | 1              | 1           |  |  |
|                      |           |            |                           |             |                     |                   | •             |                |             |  |  |

#### WELL LOCATION AND ACREAGE DEDICATION PLAT

| A                                    | API Number |               |                                       | API Number Pool Code Poo |                      |                  |               | Pool Nam       | e           |  |
|--------------------------------------|------------|---------------|---------------------------------------|--------------------------|----------------------|------------------|---------------|----------------|-------------|--|
|                                      |            |               | 15                                    | 011                      |                      | Culebra Bl       | uff; Bone Sp  | oring, South   |             |  |
| Property Code                        |            |               |                                       | Property Name            |                      |                  |               |                | Well Number |  |
| <sup>305316</sup> 8808 JV-F          |            |               |                                       |                          | 8 JV-P PAF           | RDUE C           |               |                | 5           |  |
| OGRID                                |            | Operator Name |                                       |                          |                      |                  |               | Elevation      |             |  |
| 260297                               |            |               |                                       | BTA                      | TA OIL PRODUCERS LLC |                  |               |                | 3023'       |  |
|                                      |            | • <u> </u>    | · · · · · · · · · · · · · · · · · · · |                          | Surface Local        | tion             | 4 <b></b>     |                |             |  |
| UL or lot No. Section Township Range |            |               |                                       | Lot Idn                  | Feet from the        | North/South line | Feet from the | East/West line | County      |  |
| м                                    | 11         | 23-S          | 28-E                                  |                          | 560                  | SOUTH            | 380           | WEST           | EDDY        |  |

#### Bottom Hole Location If Different From Surface

| UL or lot No.<br>M              | Section<br>11 | Township<br>23-S | Range<br>28-E  | Lot Idn | Feet from the 990 | North/South line<br>SOUTH | Feet from the 330 | East/West line<br>WEST | County<br>EDDY |
|---------------------------------|---------------|------------------|----------------|---------|-------------------|---------------------------|-------------------|------------------------|----------------|
| Dedicated Acres Joint or Infill |               | Infill C         | onsolidation C | ode Ord | er No.            | J                         |                   |                        |                |