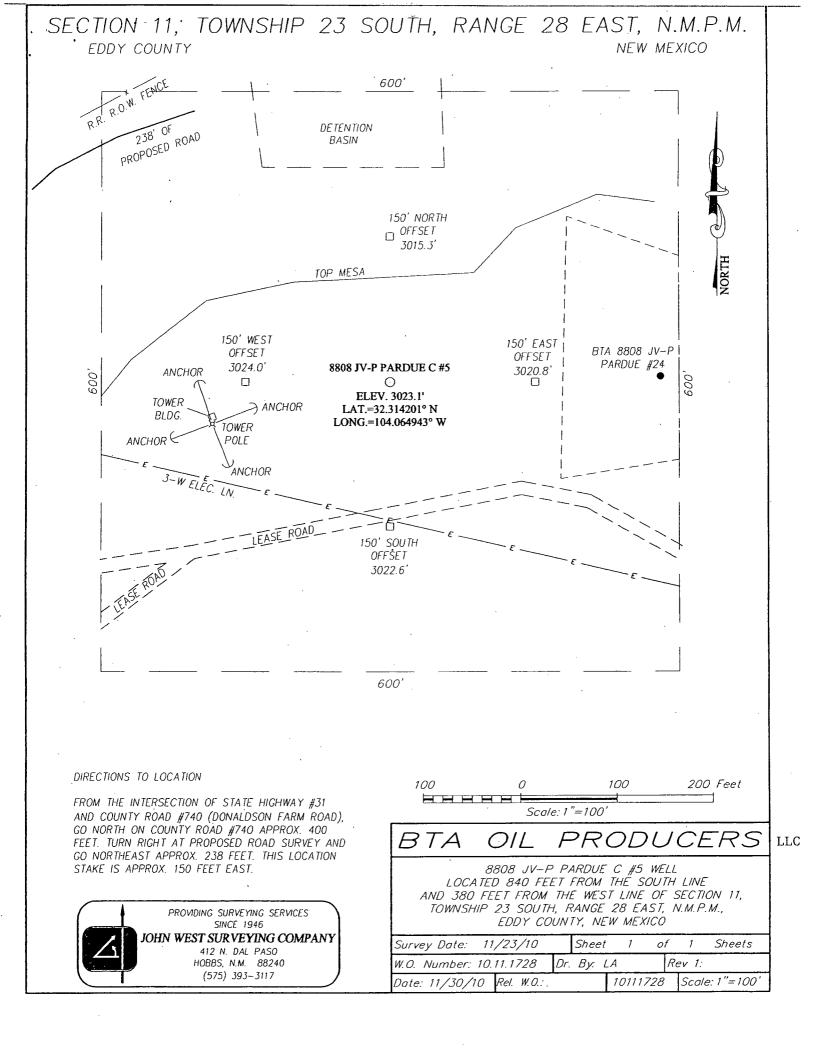

# LOCATION VERIFICATION MAP

COUNTY EDDY STATE NEW MEXICO DESCRIPTION 560' FSL & 380' FWL

OPERATOR BTA OIL PRODUCERS LLC

LEASE 8808 JV-P PARDUE C

ELEVATION 3023'

U.S.G.S. TOPOGRAPHIC MAP

LOVING, N.M.

PROVIDING SURVEYING SERVICES SINCE 1946 JOHN WEST SURVEYING COMPANY 412 N. DAL PASO HOBBS, N.M. 88240 (575) 393–3117