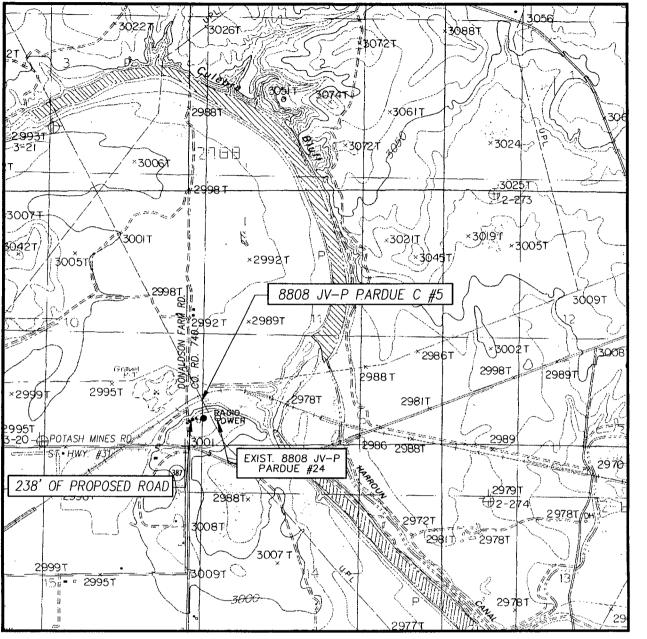

# LOCATION VERIFICATION MAP

COUNTY EDDY STATE NEW MEXICO DESCRIPTION 560' FSL & 380' FWL

OPERATOR BTA OIL PRODUCERS LLC

LEASE 8808 JV-P PARDUE C

ELEVATION 3023'

U.S.G.S. TOPOGRAPHIC MAP

LOVING, N.M.

PROVIDING SURVEYING SERVICES SINCE 1946 JOHN WEST SURVEYING COMPANY 412 N. DAL PASO HOBBS, N.M. 88240 (575) 393–3117