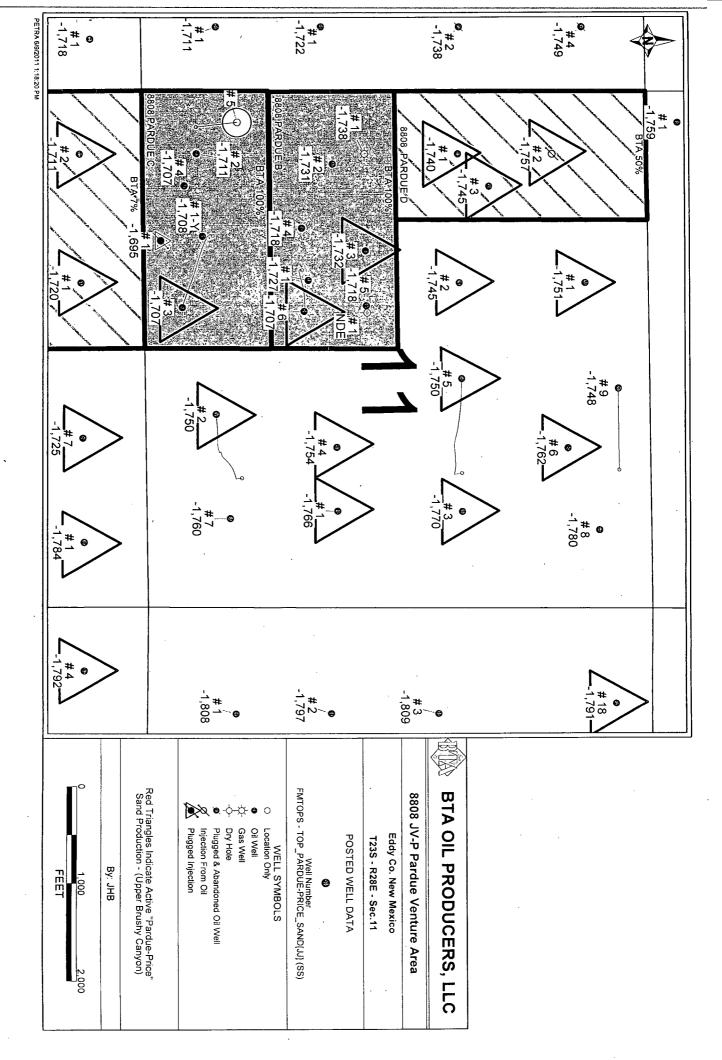

#### WELL LOCATION AND ACREAGE DEDICATION PLAT

|                      | PI Number |            |                           | Pool Code   |                     |                   | Deathland     |                |             |  |  |
|----------------------|-----------|------------|---------------------------|-------------|---------------------|-------------------|---------------|----------------|-------------|--|--|
|                      |           |            | 15011 Culebra Bluff; Bone |             |                     |                   | Pool Name     |                |             |  |  |
| 30-015-30999         |           |            | . ه.<br>                  |             |                     |                   |               |                |             |  |  |
| Property C<br>305316 | ode       |            |                           | 000         | Property Nam        | <b>`</b>          |               | We             | Well Number |  |  |
| 305316               |           |            | -                         | 7 880       | 18 JV-RPAF          | RUCEC             |               |                | 5           |  |  |
| OGRID N              | ło.       |            | ,                         | <u> </u>    | Operator Nam        |                   |               | E              | Elevation   |  |  |
| 260297               |           |            |                           | BTA         | OIL PROD            | PRODUCERS LLC     |               |                | 3023'       |  |  |
|                      |           |            |                           |             | Surface Locat       | ion               |               |                |             |  |  |
| UL or lot No.        | Section   | Township   | Range                     | Lot Idn     | Feet from the       | North/South line  | Feet from the | East/West line | County      |  |  |
| м                    | 11        | 23-S       | 28-E                      |             | 560                 | SOUTH             | 380           | WEST           | EDDY        |  |  |
|                      | <u></u>   |            |                           | Bottom Hole | e Location If Diffe | rent From Surface |               |                |             |  |  |
| UL or lot No.        | Section   | Township   | Range                     | Lot Idn     | Feet from the       | North/South line  | Feet from the | East/West line | County      |  |  |
| М                    | 11        | 23-S       | 28-E                      |             | 990                 | SOUTH             | 330           | WEST           | EDDY        |  |  |
| Dedicated Acres      | Joint or  | n Infill C | onsolidation C            | ode Ord     | er No.              | J                 |               | 1              | 1           |  |  |
|                      |           |            |                           |             |                     |                   | •             |                |             |  |  |

NO ALLOWABLE WILL BE ASSIGNED TO THIS COMPLETION UNTIL ALL INTERESTS HAVE BEEN CONSOLIDATED OR A NON-STANDARD UNIT HAS BEEN APPROVED BY THE DIVISION

VICINITY MAP

SEC. <u>11</u> TWP.<u>23–S</u> RGE. <u>28–E</u> SURVEY <u>N.M.P.M.</u> COUNTY <u>EDDY</u> STATE NEW MEXICO DESCRIPTION <u>560'</u> FSL & <u>380'</u> FWL ELEVATION <u>3023'</u> OPERATOR <u>BTA OIL PRODUCERS LLC</u> LEASE <u>8808 JV–P PARDUE C</u>

#### WELL LOCATION AND ACREAGE DEDICATION PLAT

| A                                    | API Number |               |                                       | API Number Pool Code Poo |                      |                  |               | Pool Nam       | e           |  |
|--------------------------------------|------------|---------------|---------------------------------------|--------------------------|----------------------|------------------|---------------|----------------|-------------|--|
|                                      |            |               | 15                                    | 011                      |                      | Culebra Bl       | uff; Bone Sp  | oring, South   |             |  |
| Property Code                        |            |               |                                       | Property Name            |                      |                  |               |                | Well Number |  |
| <sup>305316</sup> 8808 JV-F          |            |               |                                       |                          | 8 JV-P PAF           | RDUE C           |               |                | 5           |  |
| OGRID                                |            | Operator Name |                                       |                          |                      |                  |               | Elevation      |             |  |
| 260297                               |            |               |                                       | BTA                      | TA OIL PRODUCERS LLC |                  |               |                | 3023'       |  |
|                                      |            | • <u> </u>    | · · · · · · · · · · · · · · · · · · · |                          | Surface Local        | tion             | 4 <b></b>     |                |             |  |
| UL or lot No. Section Township Range |            |               |                                       | Lot Idn                  | Feet from the        | North/South line | Feet from the | East/West line | County      |  |
| м                                    | 11         | 23-S          | 28-E                                  |                          | 560                  | SOUTH            | 380           | WEST           | EDDY        |  |

#### Bottom Hole Location If Different From Surface

| UL or lot No.<br>M              | Section<br>11 | Township<br>23-S | Range<br>28-E  | Lot Idn | Feet from the 990 | North/South line<br>SOUTH | Feet from the 330 | East/West line<br>WEST | County<br>EDDY |
|---------------------------------|---------------|------------------|----------------|---------|-------------------|---------------------------|-------------------|------------------------|----------------|
| Dedicated Acres Joint or Infill |               | Infill C         | onsolidation C | ode Ord | er No.            | J                         |                   |                        |                |

NO ALLOWABLE WILL BE ASSIGNED TO THIS COMPLETION UNTIL ALL INTERESTS HAVE BEEN CONSOLIDATED OR A NON-STANDARD UNIT HAS BEEN APPROVED BY THE DIVISION

VICINITY MAP

SCALE: 1'' = 2 MILES

NORTH

SEC. <u>11</u> TWP. <u>23-S</u> RGE. <u>28-E</u> SURVEY N.M.P.M. COUNTY EDDY STATE NEW MEXICO DESCRIPTION <u>560'</u> FSL & <u>380'</u> FWL ELEVATION <u>3023'</u> OPERATOR <u>BTA OIL PRODUCERS LLC</u> LEASE <u>8808 JV-P PARDUE C</u>