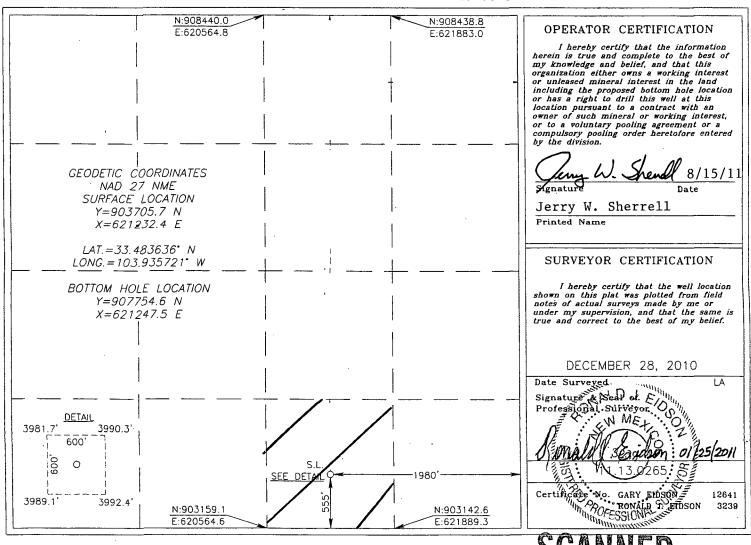

DISTRICT III 1000 Rio Brazos Rd., Aztec, NM 87410 Santa Fe, New Mexico 87505

| DISTRICT IV<br>1220 S. ST. FRANCIS DR., SANTA FE, NM 87505 | WELL LOCATION AND  | ACREAGE DEDICATION PLA | AT          |
|------------------------------------------------------------|--------------------|------------------------|-------------|
| API Number<br>30-005-64142                                 | Pool Code<br>80980 | Many Gates; Marrow     | Name        |
| Property Code                                              | Prop               | erty Name              | Well Number |
| 38482                                                      | RUSHMORI           | E STATE COM            | 1           |
| OGRID No.                                                  | •                  | ator Name              | Elevation   |
| 013837                                                     | MACK ENERG         | Y CORPORATION          | 3984'       |

#### Surface Location

| [ | UL or lot No. | Section | Township | Range | Lot Idn | Feet from the | North/South line | Feet from the | East/West line | County |
|---|---------------|---------|----------|-------|---------|---------------|------------------|---------------|----------------|--------|
|   | 0             | 36      | 9-S      | 29-E  |         | 555           | SOUTH            | 1980          | EAST           | CHAVES |

### Bottom Hole Location If Different From Surface

| UL or lot No.   | Section | Township ·   | Range         | Lot Idn  | Feet from the | 'North/South line | Feet from the | East/West line | County                                       |
|-----------------|---------|--------------|---------------|----------|---------------|-------------------|---------------|----------------|----------------------------------------------|
| Dedicated Acres | Joint o | r Infill Con | nsolidation ( | Code Ord | der No.       | I                 |               | <u></u>        | <u>                                     </u> |