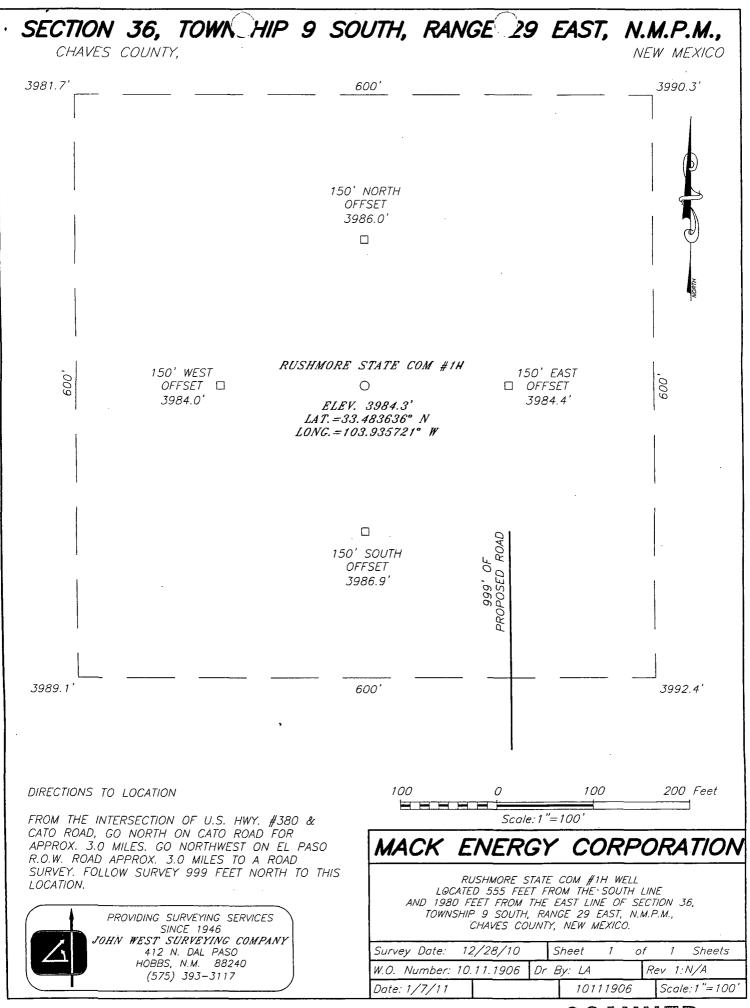

Rushmore State Com #1 555 FSL & 1980 FEL Sec. 36, T9S, R29E Chaves County, New Mexico

The well will be completed in the Marrow formation in the Many Gates; Marrow Pool.

Attached to this application are the following exhibits.

This well is located in the SW/4 of the SE/4 of Sec. 36 T9S R29E. The well was not drilled as a horizontal well as permitted. The well was TD at 9502' and pipe was run making the well an unorthodox location. The well is encroaching the NW/4 of the NE/4 of Sec 1 T10S R29E, all of which is owned by Mack Energy Corporation.