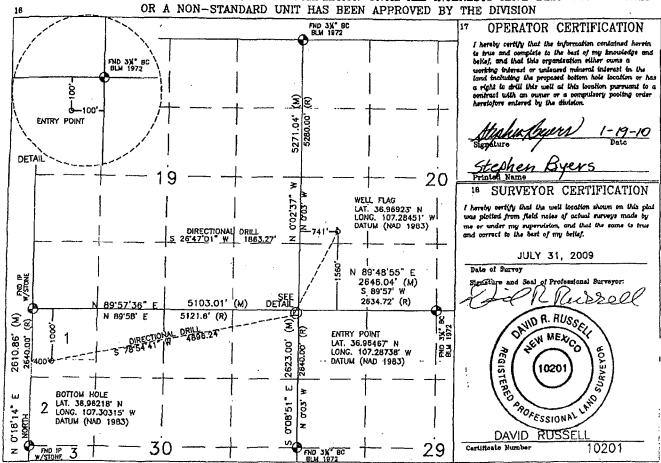

Energen seeks administrative approval of the simultaneous dedication of this 310.45 acre spacing unit to the following two gas wells:

- the Carracas 30 8 # 8 well (API No. 30-039-24442) vertically drilled from a surface location 2,240' FNL and 620' FEL of Section 30; pursuant to NSL-2595 and
- В. the newly drilling Carraca s 30 B # 6H we II (API No. 30-039-30905) which is being horizontally drilled form a surface location 1,560' FSL and 741' FWL of Section 20, to a proposed bottom hole location 1,000' FNL and 400' FWL of Section 30. The entry point was at 100' FNL and 100' FEL of Section 30.

Form C-102 Revised October 12, 2005

DISTRICT II 1301 W. Grand Avenue, Arteria, N.M. 86210

OIL CONSERVATION DIFFERENCE Land Management 1220 South St. Francis Farmington Field Office

2010
Submit to Appropriate District Office
State Lease - 4 Copies
Management Fee Lease - 3 Copies

#### WELL LOCATION AND ACREAGE DEDICATION PLAT

| 191 Number 30.08                    | *Pool Codo |   |     |  |  |
|-------------------------------------|------------|---|-----|--|--|
| <sup>4</sup> Property Code<br>35597 | *Propert   | 1 | ber |  |  |
| FOGRID No.<br>162928                | *Operator  |   |     |  |  |

Santa Fe, NM 87505

10 Surface Location

| UL or lot no. | Section | Township | Range | Lot Idn | Feet from the | North/South line | Foot from the | Best/West line | County     |
|---------------|---------|----------|-------|---------|---------------|------------------|---------------|----------------|------------|
| L             | 20      | 32N      | 4W    |         | 1560'         | SOUTH            | 741'          | WEST           | RIO ARRIBA |

"Bottom Hole Location If Different From Surface

| UL or lot no.   | Section | Township | Range     | Lot Idn | Feet from the      | North/South line | Fest from the | East/West line | County     |
|-----------------|---------|----------|-----------|---------|--------------------|------------------|---------------|----------------|------------|
| D               | 30      | 32N      | 4W        | 1       | 1000*              | NORTH            | 400'          | WEST           | RIO ARRIBA |
| Dedicated Acres | טוכ     | .45      | "Joint or | infill  | 16 Consolidation C | ode              | "Order No.    |                |            |
| N/2 30-         | -32N.   | -4W      |           |         |                    |                  | R- 1311       | a              |            |