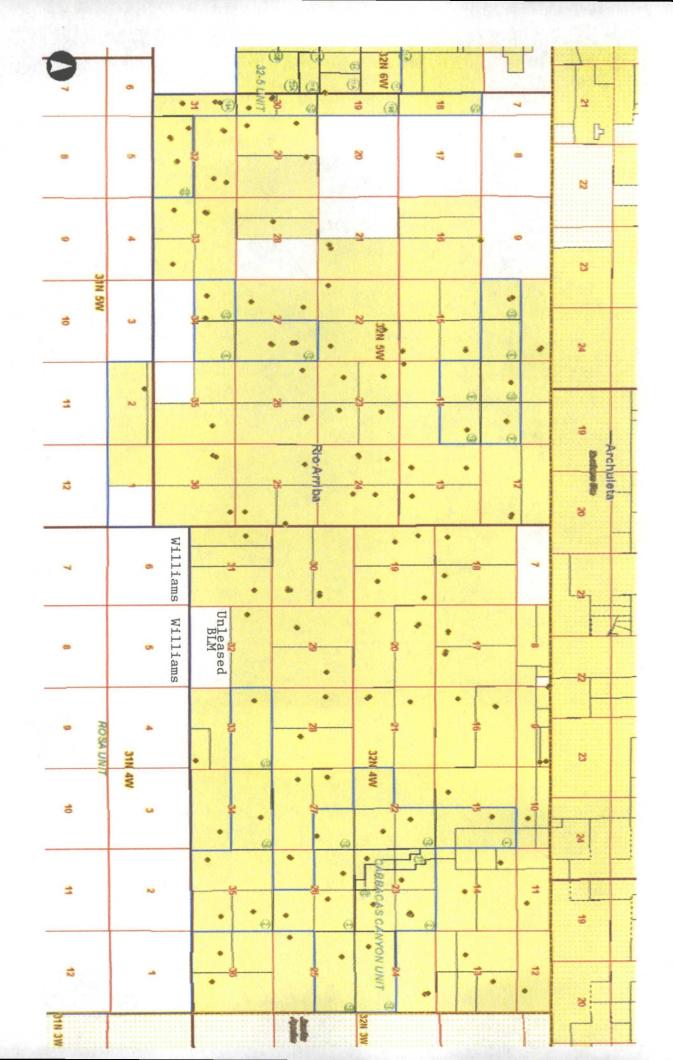

Neither well violates the existing set back requirements for these wells this area has 10' setbacks from the north and east lines pursuant to R-13119.

Attached hereto for each well is a copy of Division Form C-102 for these wells that show the surface and bottom-hole locations of each well. In addition also enclosed is a map of the offset operators of all offsetting spacing units. Energen Resources is the operator of all offsetting spacing units and owns 100% of the working interest in all offsetting spacing units with the exception of the S/2 of Section 32 which is unleased Bureau of Land Management acreage and Sections 5 and 6-T31N-R4W, which is owned by Williams Production Company.