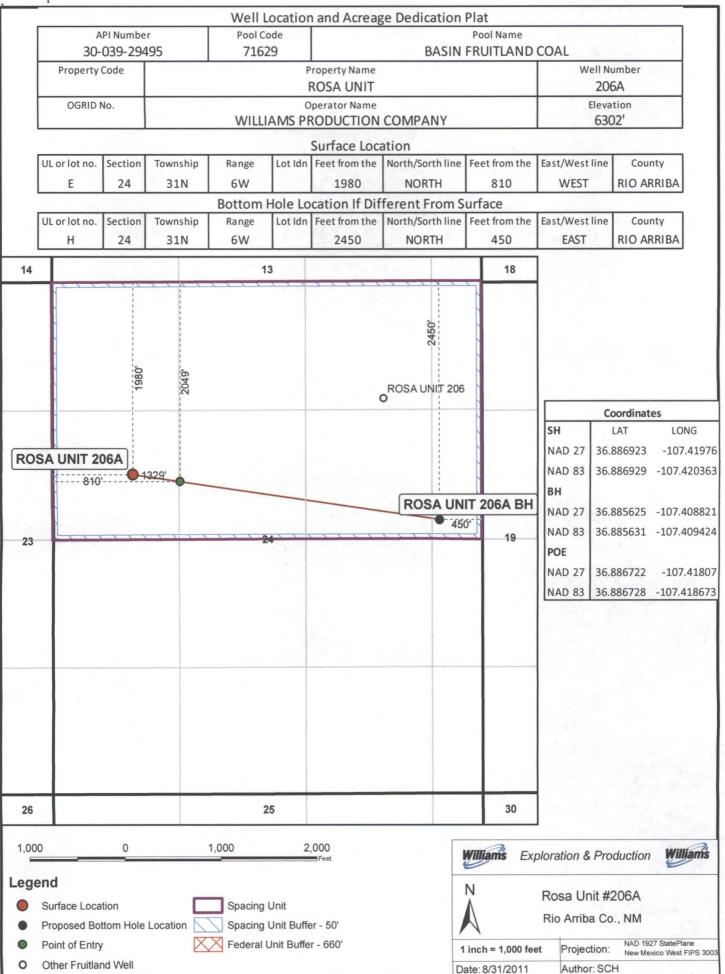

Williams seeks administrative approval of the simultaneous dedication of this 271.9acre spacing unit to the following two gas wells:

- A. the **Rosa Unit Well No. 206 (API No. 30-039-24240)** vertically drilled from a surface location 1190 feet from the North line and 1050 feet from the East line of said Section 24; and
- B. the proposed Rosa Unit Well No. 206A (API No. 30-039-29495) to be horizontally drilled from a surface location 1980 feet from the North line and 810 feet from the West line to a proposed end point or bottomhole location 2450 feet from the North line and 450 feet from the East line of said Section 24.

Rosa Unit Well No. 206 is at a standard location in the Fruitland Coal formation pursuant to the Special Rules and Regulations for the Basin-Fruitland Coal Gas Pool. Williams now intends to horizontally drill and complete its proposed Rosa Unit Well No. 206A to be drilled to the targeted subsurface end-point or bottomhole location 2450 feet from the North line and 450 feet from the East line (Unit H) of Section 24. Williams proposes to drill this well in compliance with the set-back requirements of the Special Rules and Regulations for the Basin-Fruitland Coal Gas Pool as amended by NMOCD order number R-13200.

Attached hereto as <u>**Exhibit** A</u> is a copy of a plat for this well that shows the proposed surface and bottomhole location of the well. An updated C-102 will be submitted to the Aztec OCD at a later date.