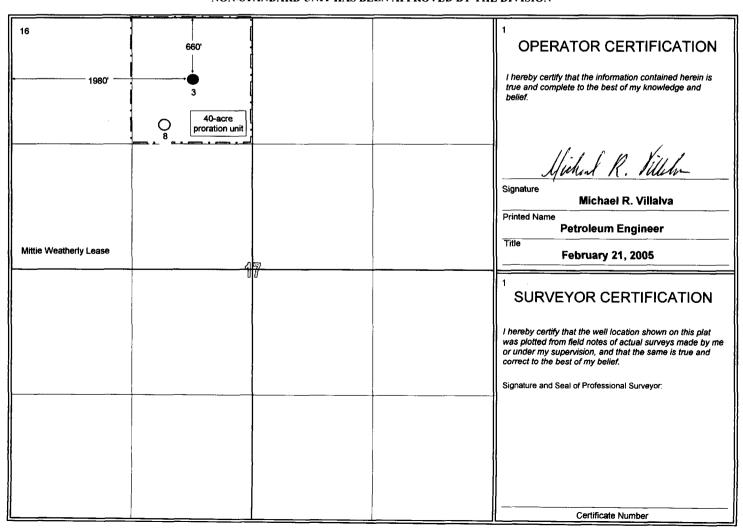

#### SUPPORTING DATA:

- 1. Chevron U.S.A. Inc. (Chevron) is the operator of the proposed Mittie Weatherly #8 well (Exhibit 3). The proposed total depth is 4300' in the top of the San Andres formation.
- 2. The completion will be in the Penrose Skelly, Grayburg Oil Pool and the proposed location encroaches toward the following wells (Exhibit 4).

| Operator | Well          | Location Formation |           | Cum Prod |      | Curre | nt Prod | Status    |
|----------|---------------|--------------------|-----------|----------|------|-------|---------|-----------|
| Operator | <b>**</b> CII | Location           | TOTHIAGOI | MBO      | MMCF | BOPD  | MCFPD   | Status    |
| Chevron  | Weatherly #1  | 17-F               | Grayburg  | 28       | _577 |       |         | Shut In   |
| Chevron  | Weatherly #3  | 17-C               | Grayburg  | 32       | 346  |       |         | Shut In   |
| Chevron  | Weatherly #4  | 17-E               | Grayburg  | 53       | 1153 | 12    | 300     | Producing |
| Chevron  | Weatherly #5  | 17-D               | Grayburg  | 27       | 351  |       |         | P&A       |
| Chevron  | Weatherly #7  | 17-D               | Grayburg  | 2        | 137  | 2     | 85      | Producing |

The following table provides drainage areas calculated from the HCPV map and reserves of the offsetting wells.

| Omerator | Well         | Location | Formation | Drainage | E   | UR   |
|----------|--------------|----------|-----------|----------|-----|------|
| Operator | W CII        | Location | Formation | Acres    | MBO | MMCF |
| Chevron  | Weatherly #1 | 17-F     | Grayburg  | 7        | 41  | 947  |
| Chevron  | Weatherly #3 | 17-C     | Grayburg  | 7        | 39  | 631  |
| Chevron  | Weatherly #4 | 17-E     | Grayburg  | 12       | 67  | 1285 |
| Chevron  | Weatherly #5 | 17-D     | Grayburg  | 5        | 27  | 351  |
| Chevron  | Weatherly #7 | 17-D     | Grayburg  | 1        | 5   | 184  |

As seen above, the average drainage area of the offsetting locations is 8 acres, and additional reserves can be recovered by drilling the proposed infill well. The well will be moved from the approximate center location of the existing offsetting producers due to surface related issues. Reserves for the proposed location were calculated using the HCPV map, a 8 acre drainage area, and a 15% recovery factor. The results are as follows: