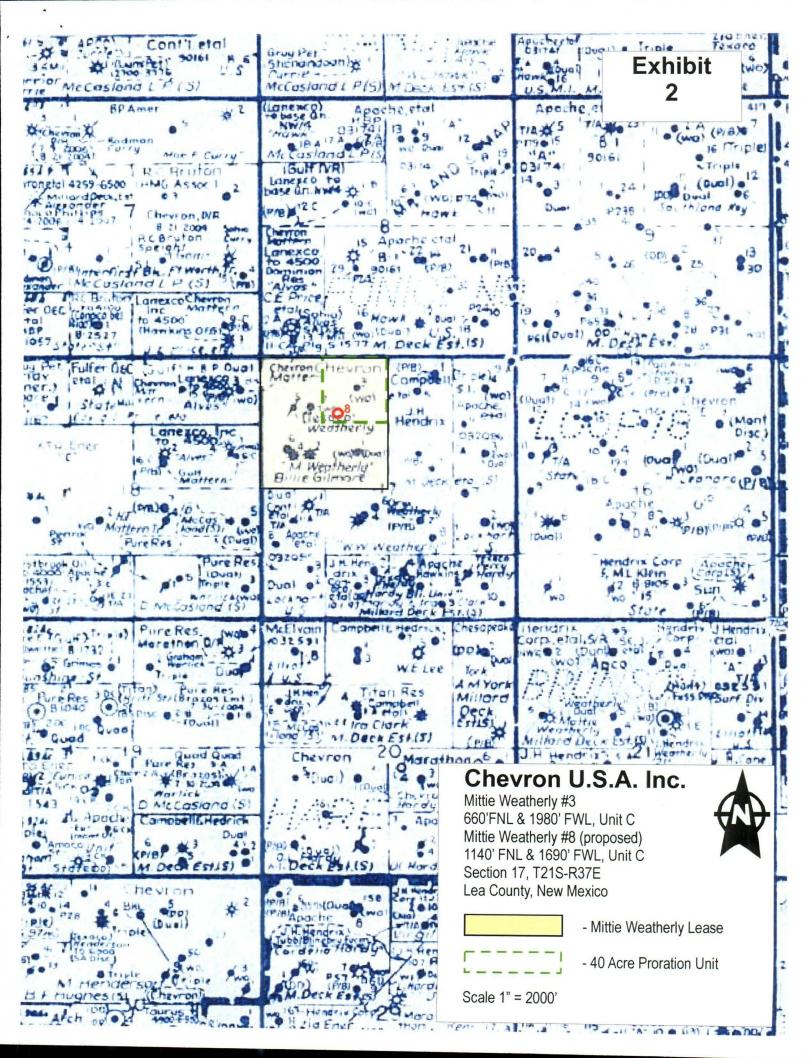

#### Surface Location

| UL or lot No. | Section | Township | Range | Lot ldn | Feet from the | North/South line | Feet from the | East/West line | County |
|---------------|---------|----------|-------|---------|---------------|------------------|---------------|----------------|--------|
| С             | 17      | 21-S     | 37-E  | •       | 1140          | NORTH            | 1690          | WEST           | LEA    |

#### NO ALLOWABLE WILL BE ASSIGNED TO THIS COMPLETION UNTIL ALL INTERESTS HAVE BEEN CONSOLIDATED OR A NON-STANDARD UNIT HAS BEEN APPROVED BY THE DIVISION

|      | 8                                      |             |      | OPERATOR CERTIFICATION  I hereby certify the the information contained herein is true and complete to the best of my knowledge and belief.                                                                  |
|------|----------------------------------------|-------------|------|-------------------------------------------------------------------------------------------------------------------------------------------------------------------------------------------------------------|
| 1690 |                                        |             |      | Signature                                                                                                                                                                                                   |
|      |                                        |             |      | Printed Name                                                                                                                                                                                                |
|      |                                        |             |      | Date SURVEYOR CERTIFICATION                                                                                                                                                                                 |
|      |                                        |             |      | I hereby certify that the well location shown on this plat was plotted from field notes of actual surveys made by me or under my supervison and that the same is true and carrect to the best of my belief. |
|      | GEODETIC COORDI                        | D-acre Sect | f.on | JANUARY 12, 2005  Date Surveyed JR  Signature & Seal of  Professional Shirterer                                                                                                                             |
|      | NAD 27 NME<br>Y=541302.0<br>X=853263.9 | Ň           |      | Barn & Edward 1/17/05                                                                                                                                                                                       |
|      | LAT.=32°28'58.5.<br>LONG.=103' 1'15.   |             |      | Certificate No. GARY EIDSON 12841                                                                                                                                                                           |