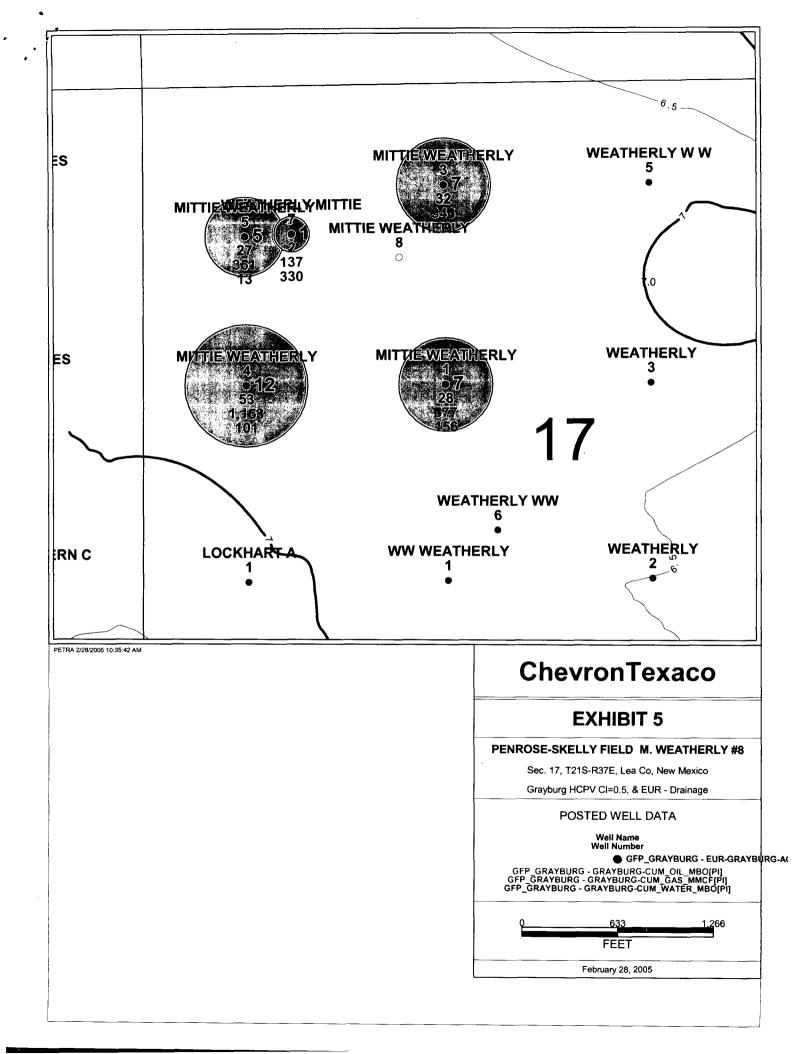

The reservoir was also analyzed by mapping the Hydrocarbon Pore Volume (HCPV) (Exhibit 5). HCPV is the product of feet of net pay (h) times average porosity (phi) times oil saturation (S<sub>0</sub>). The attached map is the arithmetic product of grids interpreted from those values. The values were obtained as follows:

- 1. Net pay was read from either modern neutron-density logs or estimated from a map developed from gross pay times net-to-gross ratio (Exhibit 4).
- 2. Average porosity was calculated from modern well logs using a minimum of 6% crossplot porosity and a maximum of 20%.
- 3. Oil saturation was calculated from a fractional flow curve using representative water cut values.

The following table provides drainage areas calculated from the HCPV map and reserves of the offsetting wells.

| Omerator | Well         | Location | Formation | Drainage | E   | UR   |
|----------|--------------|----------|-----------|----------|-----|------|
| Operator | W CII        | Location | Formation | Acres    | MBO | MMCF |
| Chevron  | Weatherly #1 | 17-F     | Grayburg  | 7        | 41  | 947  |
| Chevron  | Weatherly #3 | 17-C     | Grayburg  | 7        | 39  | 631  |
| Chevron  | Weatherly #4 | 17-E     | Grayburg  | 12       | 67  | 1285 |
| Chevron  | Weatherly #5 | 17-D     | Grayburg  | 5        | 27  | 351  |
| Chevron  | Weatherly #7 | 17-D     | Grayburg  | 1        | 5   | 184  |

As seen above, the average drainage area of the offsetting locations is 8 acres, and additional reserves can be recovered by drilling the proposed infill well. The well will be moved from the approximate center location of the existing offsetting producers due to surface related issues. Reserves for the proposed location were calculated using the HCPV map, a 8 acre drainage area, and a 15% recovery factor. The results are as follows:

| Operator | Well         | Location | HCPV  | Drainage | E   | UR   |
|----------|--------------|----------|-------|----------|-----|------|
| Орегатог | 44 611       | Location | ncr v | Acres    | MBO | MMCF |
| Chevron  | Weatherly #8 | 34-C     | 6.6   | 8        | 45  | 801  |