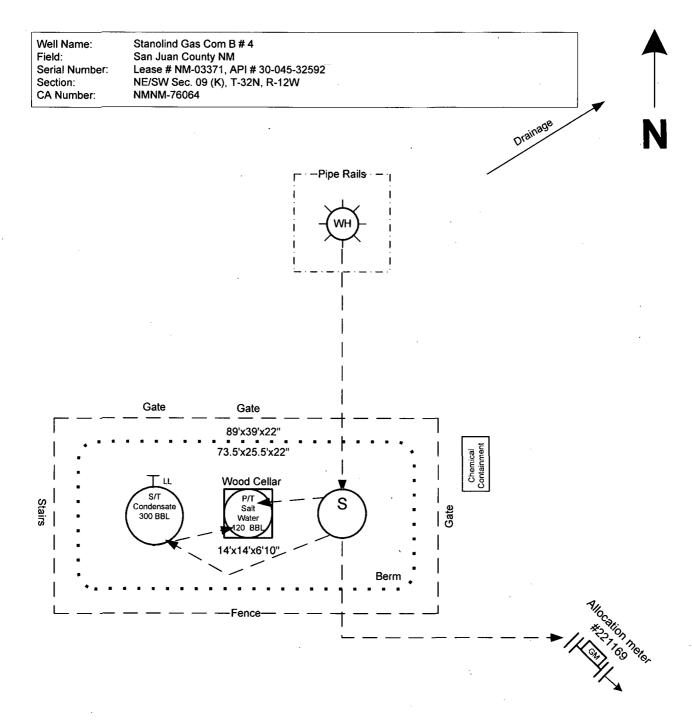

# Stanolind Gas Com B #1 CDP

|                                                          |              |                  |                |           |           |                                  |                  |         |         |       | Est Daily |
|----------------------------------------------------------|--------------|------------------|----------------|-----------|-----------|----------------------------------|------------------|---------|---------|-------|-----------|
| Well Name                                                | API#         | Pool             | S-T-R          | FNL/FSL   | FEL/FWL   | FNL/FSL   FEL/FWL   Lease Number | Agreement Number | Permits | Gravity | BTU C | Gas Rate  |
| Stanolind Gas Com B #3   30-045-32250   Fruitland Coal   | 30-045-32250 | Fruitland Coal   | S09N-T32N-R12W | 1010' FSL | 2480' FWL | NMNM-03371                       | NMNM-99310       | PLC-263 | 0.000   | 0.900 | 293.53    |
| Stanolind Gas Com B #4   30-045-32592   Blanco Mesaverde | 30-045-32592 | Blanco Mesaverde | S09K-T32N-R12W | 1130' FNL | 2475' FWL | NMNM-03371                       | NMNM-76064       | N/A     | 56.840  | 0.999 | 103.33    |
|                                                          |              |                  |                |           |           |                                  |                  |         |         |       |           |

Production
Gas
Oil
Water
Equalizing Line
Catch Basin

Well Name: Field:

Stanolind Gas Com B #1 CDP

San Juan County NM

Lease#

Section:

S09I-T32N-R12W

CA # If Applicable:

Updated:

7/13/2011

Production
Gas
Oil
Water
Equalizing Line
Catch Basin-

General sealing of valves, sales by tank gauging
Production phase: Drain valve D1 and sales valve S1 sealed closed.
Sales phase: Drain valve D1 sealed closed. Sales valve S1 open.
Draining phase: Drain valve D1 open. Sales valve S1 closed.