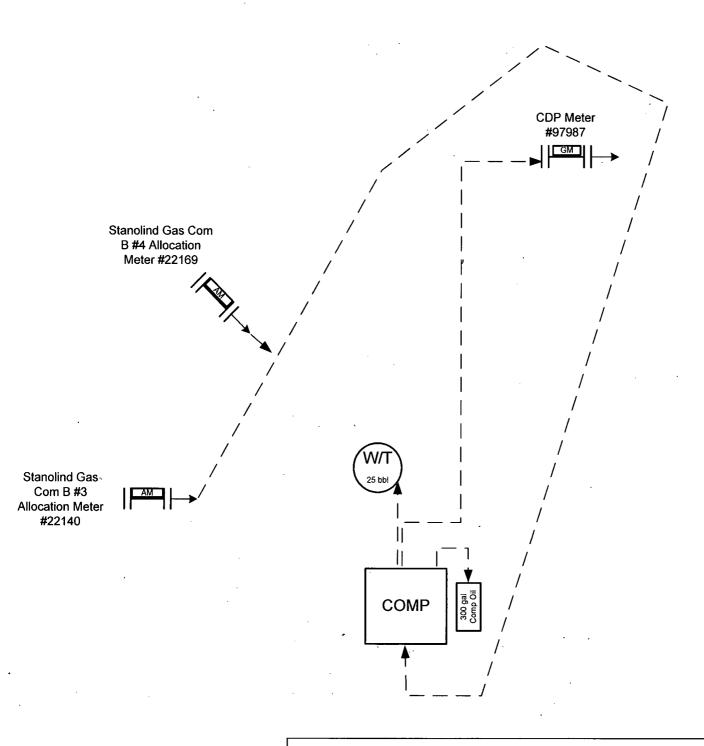

The following attachments are included with this application:

Form C107B (application for surface commingle; diverse ownership)
Map of all wells and their associated leases
Form C-102 for each well (plats)
Table of well with lease and agreement information, spacing, permits, gravities/BTU, MCF
Schematic diagram showing all flowlines, compressors & equipment
Details of allocation formula
Letter to WI, NRI & ORRI owners & list of owners
Administrative Application Checklist

# Stanolind Gas Com B #1 CDP

|                                                          |              |                  |                |           |           |                                  |                  |         |         |       | Est Daily |
|----------------------------------------------------------|--------------|------------------|----------------|-----------|-----------|----------------------------------|------------------|---------|---------|-------|-----------|
| Well Name                                                | API#         | Pool             | S-T-R          | FNL/FSL   | FEL/FWL   | FNL/FSL   FEL/FWL   Lease Number | Agreement Number | Permits | Gravity | BTU C | Gas Rate  |
| Stanolind Gas Com B #3   30-045-32250   Fruitland Coal   | 30-045-32250 | Fruitland Coal   | S09N-T32N-R12W | 1010' FSL | 2480' FWL | NMNM-03371                       | NMNM-99310       | PLC-263 | 0.000   | 0.900 | 293.53    |
| Stanolind Gas Com B #4   30-045-32592   Blanco Mesaverde | 30-045-32592 | Blanco Mesaverde | S09K-T32N-R12W | 1130' FNL | 2475' FWL | NMNM-03371                       | NMNM-76064       | N/A     | 56.840  | 0.999 | 103.33    |
|                                                          |              |                  |                |           |           |                                  |                  |         |         |       |           |

# XTO ENERGY INC. Stanolind Gas Com B #003 Sec. 09, T32N, R12W, Unit N Federal Lease #: NMNM03371 API #: 30-045-32250

General sealing of valves, sales by tank gauging
Production phase: Drain valve D1 and sales valve S1 sealed closed.
Sales phase: Drain valve D1 sealed closed. Sales valve S1 open.
Draining phase: Drain valve D1 open. Sales valve S1 closed.

Production
Gas
Oil
Water
Equalizing Line
Catch Basin

Well Name: Field:

Stanolind Gas Com B #1 CDP

San Juan County NM

Lease#

Section:

S09I-T32N-R12W

CA # If Applicable:

Updated:

7/13/2011

Production
Gas
Oil
Water
Equalizing Line
Catch Basin-

General sealing of valves, sales by tank gauging
Production phase: Drain valve D1 and sales valve S1 sealed closed.
Sales phase: Drain valve D1 sealed closed. Sales valve S1 open.
Draining phase: Drain valve D1 open. Sales valve S1 closed.

This lease is subject to the site security plan for San Juan Basin Area. The plan is located at:

XTO ENERGY INC.

382 Road 3100

Aztec, NM 87410

| Compres       | sor | Information    | n        |
|---------------|-----|----------------|----------|
| T tions       |     | Chan alim d Ca | - C D #1 |
| Location:     |     | Stanolind Ga   |          |
| Lat/Long:     |     | 36.99689/-10   | 08.09448 |
| Manufacturer: |     | Cummins        |          |
| Engine:       |     | GTA855         |          |
| Horse Power:  |     | 281            |          |
| Fuel Usage:   |     |                |          |
| 100           | )%  | 67.4           | mcfd     |
| 7:            | 5%  | 57.3           | mcfd     |
| 50            | )%  | 47.2           | mcfd     |