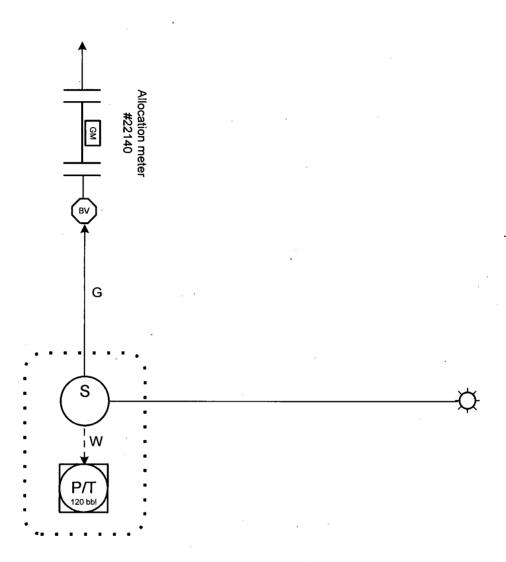

Production
Gas
Oil
Water
Equalizing Line
Catch Basin

Well Name: Field:

Stanolind Gas Com B #1 CDP

San Juan County NM

Lease#

Section:

S09I-T32N-R12W

CA # If Applicable:

Updated:

7/13/2011

Production
Gas
Oil
Water
Equalizing Line
Catch Basin-

General sealing of valves, sales by tank gauging
Production phase: Drain valve D1 and sales valve S1 sealed closed.
Sales phase: Drain valve D1 sealed closed. Sales valve S1 open.
Draining phase: Drain valve D1 open. Sales valve S1 closed.

This lease is subject to the site security plan for San Juan Basin Area. The plan is located at:

XTO ENERGY INC.

382 Road 3100

Aztec, NM 87410

| Compres       | sor | Information    | n        |
|---------------|-----|----------------|----------|
| T tions       |     | Chan alim d Ca | - C D #1 |
| Location:     |     | Stanolind Ga   |          |
| Lat/Long:     |     | 36.99689/-10   | 08.09448 |
| Manufacturer: |     | Cummins        |          |
| Engine:       |     | GTA855         |          |
| Horse Power:  |     | 281            |          |
| Fuel Usage:   |     |                |          |
| 100           | )%  | 67.4           | mcfd     |
| 7:            | 5%  | 57.3           | mcfd     |
| 50            | )%  | 47.2           | mcfd     |