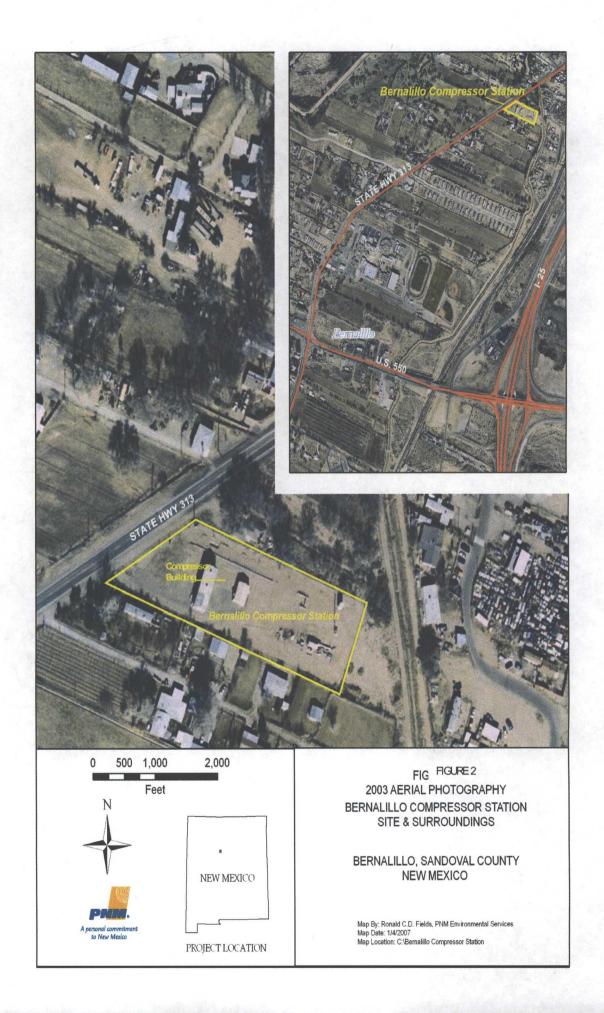

#### SITE DESCRIPTION

The Bernalillo Compressor Station is located in Section 29, Township 13N, Range 4E. The facility is approximately 1-mile northeast of the town of Bernalillo, NM in Sandoval County. The location of the facility is illustrated on FIGURES 1. The Site is an industrial facility, historically a natural gas compressor station. Today most of the Site is graded soil. The Albuquerque Mainline, block valve setting and the Bernalillo Border Station No. 1 remain operational at the Site. The Site is secured with a 12-ft. chain link fence with barbed wire and a locked gate.

The compressor building concrete pad (see FIGURE 2) was removed in December of 2006. Following the removal of the pad, discolored soil was observed in a portion of the 30-ft by 70-ft by 3.5-ft. pad excavation, and is the subject of this Corrective Action Report.