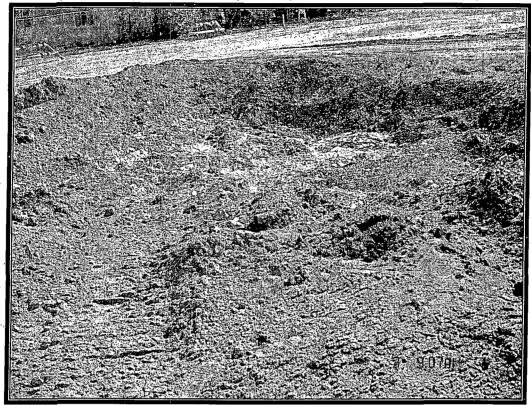

Envirotech arrived at the site on May 21, 2007. One superintendent, one foreman/operator, and one field technician/operator were on site. At the time of Envirotech's arrival, a 3.5-foot deep excavation had already been started; see attached *Site Photographs*. Envirotech extended the excavation to a total depth of seven (7) feet. The final dimensions of the excavation were approximately 37 feet by 36 feet by seven (7) feet deep. Field screening was conducted by PNM personnel. PNM personnel also collected confirmation samples from each sidewall and the bottom of the excavation for laboratory analysis.

# PNM – BERNALILLO COMPRESSOR STATION SITE PHOTOGRAPHS

Photo 1: Excavation at the time of Envirotech's arrival

Photo 2: Excavation at the time of Envirotech's arrival