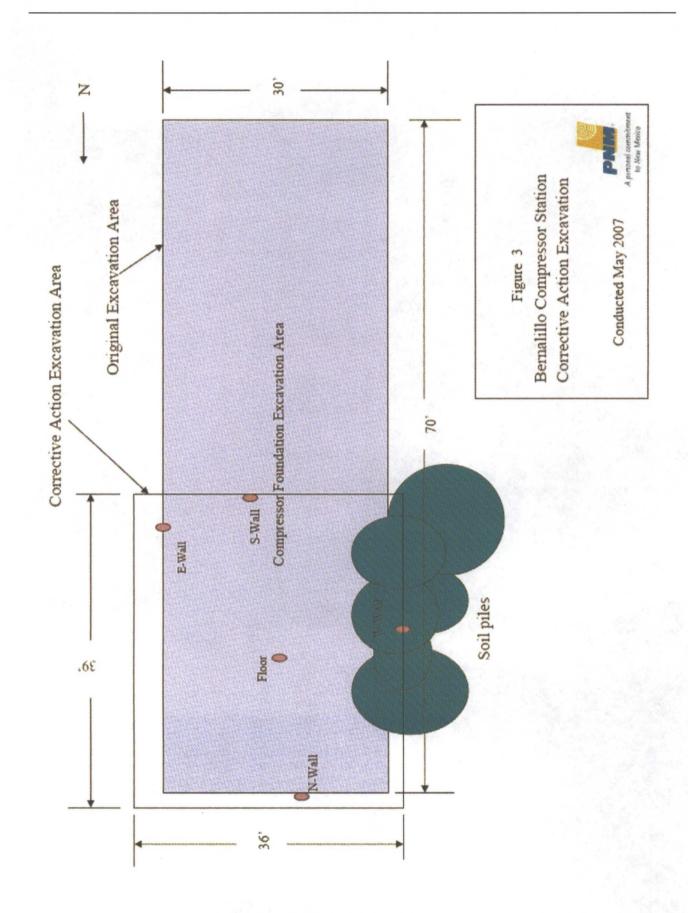

The compressor building concrete pad (see FIGURE 2) was removed in December of 2006. Following the removal of the pad, discolored soil was observed in a portion of the 30-ft by 70-ft by 3.5-ft. pad excavation, and is the subject of this Corrective Action Report.

#### PROPOSED CORRECTIVE ACTION

Groundwater does not appear to have been impacted from the on-site release. PNM proposed to excavate discolored soil in the areas of sample locations BCS-1, BCS-2 and BCS-4 (FIGURE 3). Since groundwater is shallow at the Site (10.50-ft. on 6/19/06) excavation was proposed to terminate at a maximum depth of 8-ft. so as not to impact groundwater. Excavation would proceed guided by field screening (PetroFLAG) to assess remedial progress with laboratory confirmatory analyses. Since the contaminant hydrocarbon fraction is predominantly above C19 range

On May 21, 2007 Envirotech, Inc. of Farmington, N.M. under contract to PNM began remedial excavation and loaded visually contaminated soils into trucks for direct off-site transport to the Rio Rancho Landfill. Envirotech is a registered Commercial Solid Waste Hauler (Certification # 0124001) in the State of New Mexico. Approximately 400-cubic yards of soil were manifested to the landfill (PNM will maintain the Special Waste Manifest records and are available upon request). PNM collected and analyzed field screening samples (PetroFLAG) for Total Petroleum Hydrocarbon (TPH) by EPA SW-846 Draft Method 9074 to assess remedial progress and samples of the field identified final excavation (FIGURE 3) for laboratory confirmatory analyses of TPH by EPA Method 413.2 (Oil & Grease). Analyzed parameters were not detected above regulatory standards, guidelines or the proposed remedial standards. The analytical results of the final excavation area are summarized in Table 1(copy provided as Appendix A).

Envirotech extended the excavation to a total depth of seven (7) feet and the final dimensions of the extended excavation was approximately 37-ft. by 36-ft. Envirotech backfilled the existing and extended excavation with approximately 300 cubic yards of soil obtained from on-site and approximately 160 cubic yards from off-site sources. Backfill was compacted and contoured to the surrounding terrain. Site corrective action was completed on May 23, 2007.

Table 1.

Bernalillo Compressor Station Decommissioning
May 2007 Corrective Action Excavation
Analytical Results

|           |        |                    | Exceeds                 |                                |        |                                             |
|-----------|--------|--------------------|-------------------------|--------------------------------|--------|---------------------------------------------|
| Parameter | N-Wall | Vall W-Wall S-Wall |                         | Floor                          | E-Wall | Reg. Std.                                   |
|           |        |                    |                         |                                |        |                                             |
| TPH       | ND     | ND                 | ND                      | ND                             | 400    | No                                          |
|           |        |                    | Parameter N-Wall W-Wall | Parameter N-Wall W-Wall S-Wall |        | Parameter N-Wall W-Wall S-Wall Floor E-Wall |