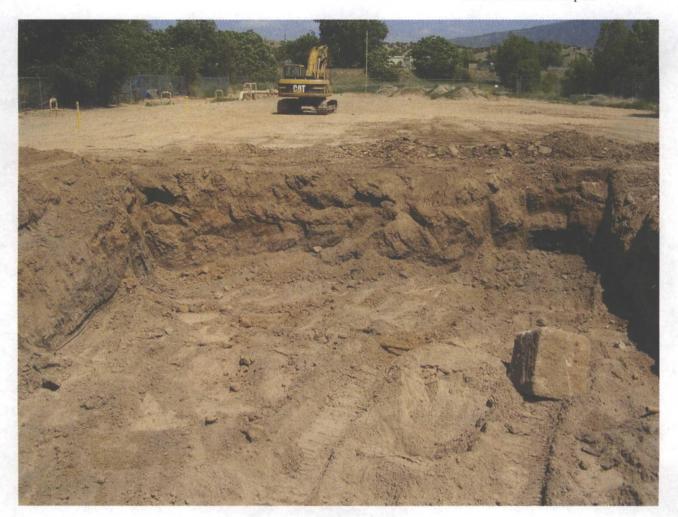

Envirotech extended the excavation to a total depth of seven (7) feet and the final dimensions of the extended excavation was approximately 37-ft. by 36-ft. Envirotech backfilled the existing and extended excavation with approximately 300 cubic yards of soil obtained from on-site and approximately 160 cubic yards from off-site sources. Backfill was compacted and contoured to the surrounding terrain. Site corrective action was completed on May 23, 2007.

Envirotech arrived at the site on May 21, 2007. One superintendent, one foreman/operator, and one field technician/operator were on site. At the time of Envirotech's arrival, a 3.5-foot deep excavation had already been started; see attached *Site Photographs*. Envirotech extended the excavation to a total depth of seven (7) feet. The final dimensions of the excavation were approximately 37 feet by 36 feet by seven (7) feet deep. Field screening was conducted by PNM personnel. PNM personnel also collected confirmation samples from each sidewall and the bottom of the excavation for laboratory analysis.