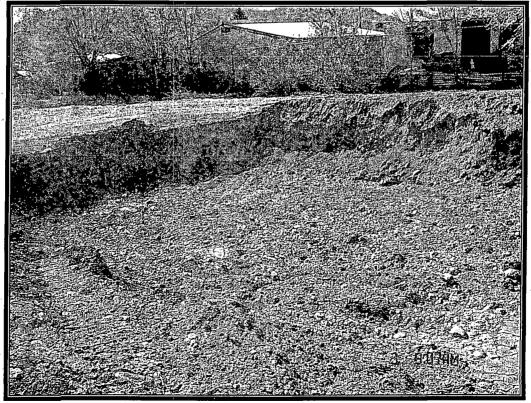

Envirotech arrived at the site on May 21, 2007. One superintendent, one foreman/operator, and one field technician/operator were on site. At the time of Envirotech's arrival, a 3.5-foot deep excavation had already been started; see attached *Site Photographs*. Envirotech extended the excavation to a total depth of seven (7) feet. The final dimensions of the excavation were approximately 37 feet by 36 feet by seven (7) feet deep. Field screening was conducted by PNM personnel. PNM personnel also collected confirmation samples from each sidewall and the bottom of the excavation for laboratory analysis.

# PNM – BERNALILLO COMPRESSOR STATION SITE PHOTOGRAPHS

Photo 1: Excavation at the time of Envirotech's arrival

Photo 2: Excavation at the time of Envirotech's arrival