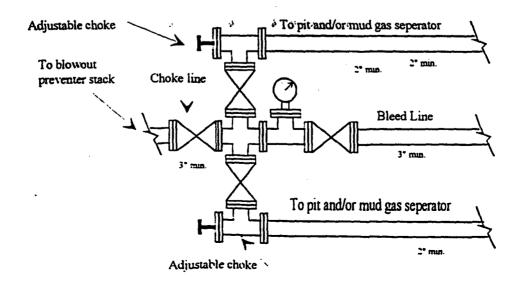

# Yates Petroleum Corporation

Typical 3.000 psi Pressure System
Schematic
Annular with Double Ram Preventer Stack

Typical 3,000 psi choke manifold assembly with at least these minimun features

Page: 1 Document Name: untitled