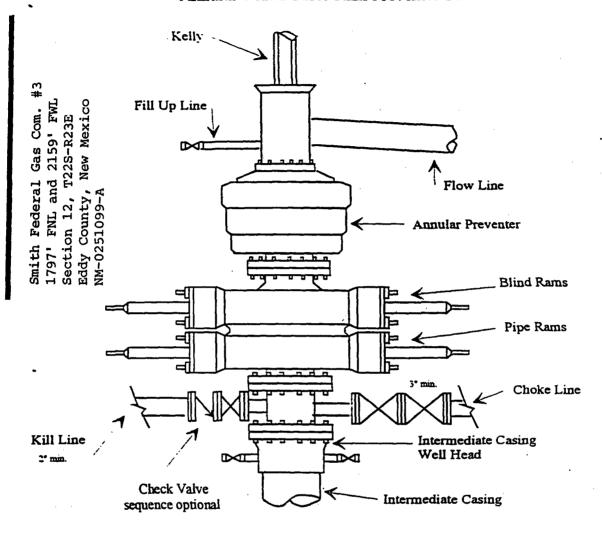

# Yates Petroleum Corporation

Typical 3.000 psi Pressure System
Schematic
Annular with Double Ram Preventer Stack

Typical 3,000 psi choke manifold assembly with at least these minimun features

Page: 1 Document Name: untitled