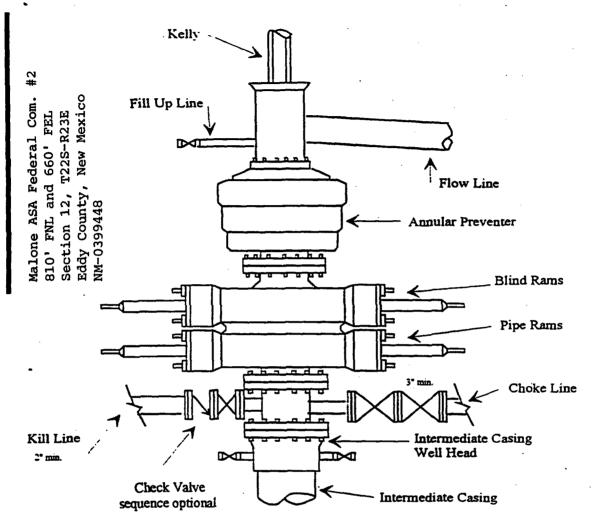

# Yates Petroleum Corporation

Typical 3.000 psi Pressure System
Schematic
Annular with Double Ram Preventer Stack

Typical 3,000 psi choke manifold assembly with at least these minimun features

Page: 1 Document Name: untitled