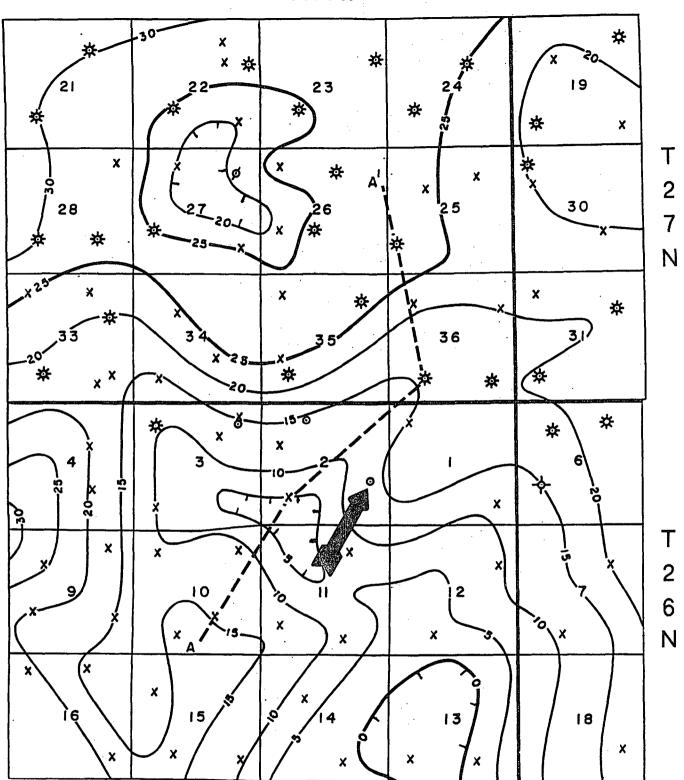

C.I. = 250 mmcf

Exhibit 5.

ISOPACH MAP OF TOTAL FRUITLAND COAL

C.I. = 5 ft.

Exhibit 6.

ISOPACH MAP OF BASAL FRUITLAND COAL

C.I. = 5 FT.