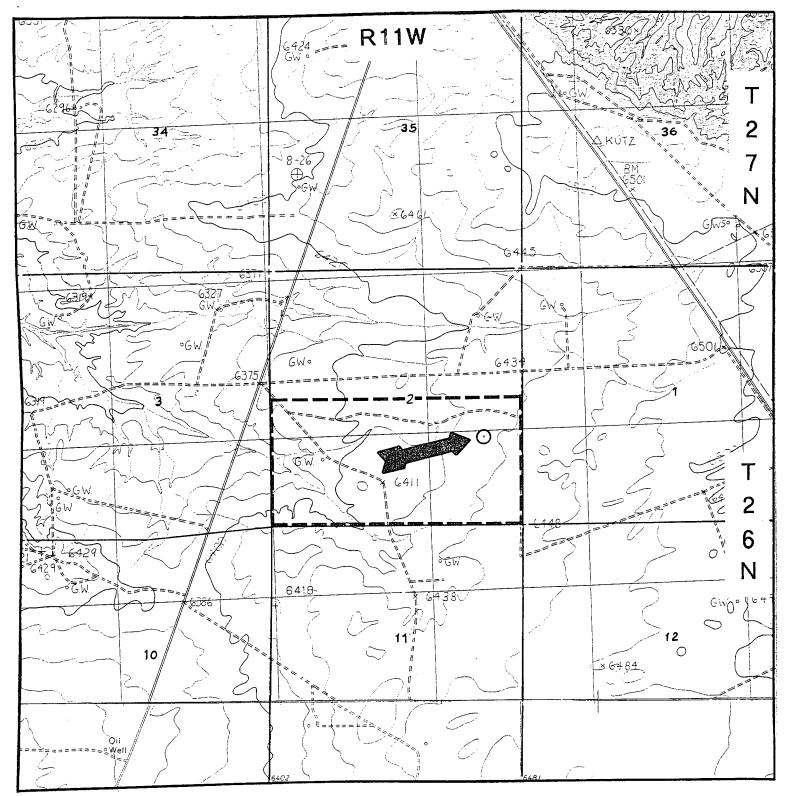

Exhibit 2.

**TOPOGRAPHIC MAP** 

| BURLINGTON<br>MARATHON |                   | R1                   | 1W         | BONNEVILLE      | BURLINGTON        |
|------------------------|-------------------|----------------------|------------|-----------------|-------------------|
| DREYFUS                | [<br>· ]          | BURLINGTON           | 茶          |                 |                   |
|                        |                   | ]<br>                |            |                 | 2                 |
| 34                     |                   | ]<br>                | 5 ————     | 3               | 6 —— - 1<br>1 7 1 |
|                        |                   | !<br>                |            | <br>5k          | N                 |
|                        | SF-07             | 8092<br>8092         |            | <b>☆</b><br>    | !                 |
| CONOCO                 | MERRION_          | GREER-&              | BAYLESS    |                 |                   |
| 举                      | 0                 |                      |            |                 |                   |
| SF-078641A             |                   | E-4                  |            |                 |                   |
| CONOCO                 |                   | (A) E <u>NER</u> GEN | DUGAN      |                 |                   |
|                        |                   | E- <u>4777</u> ]     | (A)        |                 | T !               |
| NAVAJO<br>ALLOTED      | SF-078641A        | VB-                  | 436        |                 | 2                 |
|                        | -CROSS<br>TIMBERS | DUGAN                | BURE       | NGTON           | 6                 |
|                        |                   |                      | i<br>I     |                 | N I               |
|                        |                   | <br>                 | <br> -     |                 |                   |
|                        |                   | ]                    |            | JORDAN<br>FAILS |                   |
|                        |                   |                      |            | FAILS           |                   |
| ·                      | NM-03153          | SF-078392            | NM-0560425 | NM-28759        | NM-01074          |