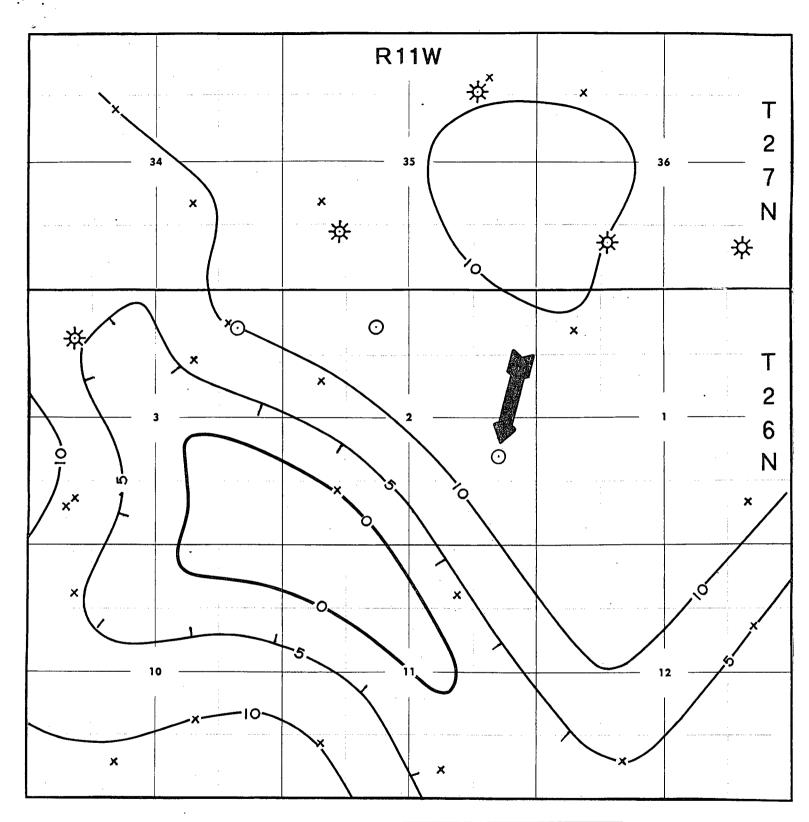

For geologic reasons, the unorthodox location of this well is necessary in order to minimize risk and maximize recovery of the Fruitland coal gas reserves. The enclosed exhibits show that a well drilled at the proposed unorthodox location will encounter a good thickness of coal (10 - 15 feet thick) and recover the highest cumulative gas production possible from the S/2 of section 2, T26N, R11W. Whereas a well drilled in the SW/4 at an orthodox location, could not be justified because it would encounter only a trace of coal (less than 5 - feet).

C.I. = 250 mmcf

Exhibit 5.

ISOPACH MAP OF TOTAL FRUITLAND COAL

C.I. = 5 ft.

Exhibit 6.

ISOPACH MAP OF BASAL FRUITLAND COAL

C.I. = 5 FT.