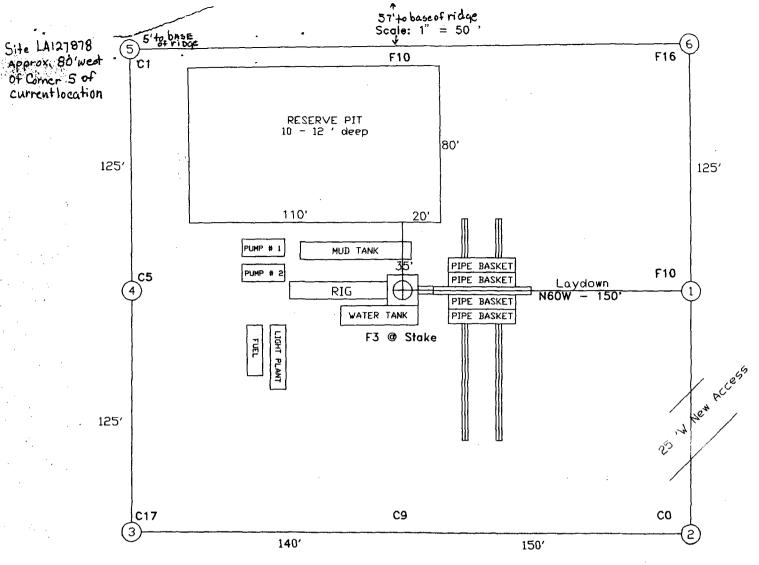

50' Construction Buffer on all corners except 2, 3, & 5. Side 2-3 will be 1:1 cutslope outside stakes. Corner 5 will be rounded inside the stake. Drainage berm will be started at corner 5 stake.

# McElvain Oil & Gas Properties, Inc.

# Wellsite Layout Cougar Com 33 No. 1

Cougar Com 33 No. 1 1970 'FSL — 2125 'FEL Section 33, T26N, R2W, NMPM Rio Arriba Co., New Mexico