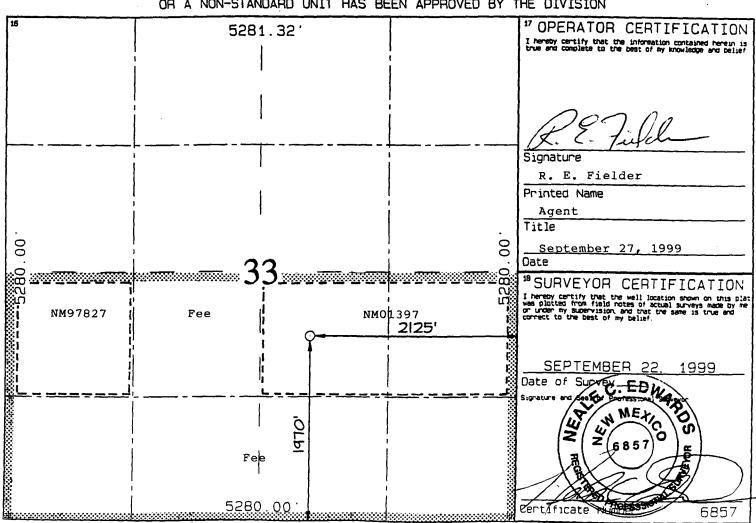

Form C-102 Revised February 21, 1994 Instructions on back

Submit to Appropriate District Office State Lease - 4 Copies Fee Lease - 3 Copies

AMENDED REPORT

#### WELL LOCATION AND ACREAGE DEDICATION PLAT

| 'API Number                                                   |         |                  |                               | *Pool Code              |                      | 'Pool Name                    |               |         |            |               |
|---------------------------------------------------------------|---------|------------------|-------------------------------|-------------------------|----------------------|-------------------------------|---------------|---------|------------|---------------|
| 30 - 039 - 26226                                              |         |                  | 71599                         |                         | Basin Däkota         |                               |               |         |            |               |
| *Property Code                                                |         |                  | ³Property Name                |                         |                      |                               | Well Number   |         |            |               |
| 23816                                                         |         |                  | COUGAR COM 33                 |                         |                      |                               | 1             |         |            |               |
| 'OGRID No.                                                    |         |                  | *Operator Name                |                         |                      |                               |               |         | *Elevation |               |
| 22044                                                         |         | · 1              | McELVAIN OIL & GAS PROPERTIES |                         |                      |                               | 7506 ·        |         |            |               |
| <sup>10</sup> Surface Location                                |         |                  |                               |                         |                      |                               |               |         |            |               |
| UL or lot no.                                                 | Section | Township         | Aange                         | Lot Idn                 | Fest from the        | North/South line              | Feet from the | East/We | st line    | County        |
| J                                                             | 33      | 26N              | <b>SM</b>                     |                         | 1970                 | SOUTH                         | 2125          | EA      | ST         | RIO<br>ARRIBA |
|                                                               |         | <sup>11</sup> Bc | ttom                          | Hole L                  | ocation I            | f Different                   | From Surf     | ace     |            | •             |
| UL or lot no.                                                 | Section | Township         | Range                         | Lot Ion                 | Feet from the        | North/South line              | Feet from the | East/Ne | st line    | County        |
|                                                               |         |                  |                               |                         |                      |                               |               |         |            |               |
| Oedicated Acres <sup>13</sup> Joint or Infill <sup>34</sup> C |         | 11 34 Cons       | olidation Code                | <sup>25</sup> Order No. |                      |                               |               |         |            |               |
| 320.00                                                        |         | N                | С                             |                         |                      |                               |               |         |            |               |
| NO ALLOW                                                      | IABLE W | ILL BE AS        | SSIGNE                        | D TO TH                 | IS COMPLETION HAS BE | ON UNTIL ALL<br>EN APPROVED I | INTERESTS H   | AVE BE  | EN CON     | SOLIDATED     |

# Wellsite Layout Cougar Com 33 No. 1

Cougar Com 33 No. 1 1970 'FSL — 2125 'FEL Section 33, T26N, R2W, NMPM Rio Arriba Co., New Mexico