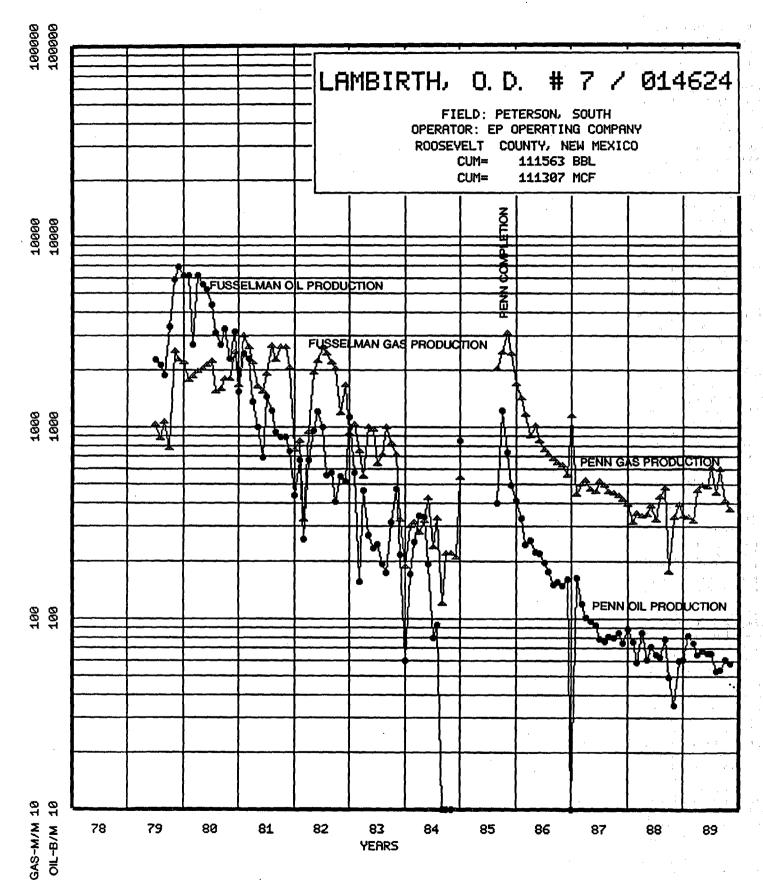

Lambirth

e. A production decline curve including both zones is attached as Exhibit No. 3.

The Lambirth No. 7 was spudded on April 2, 1979, and was drilled to a total depth of 7882 feet. The well was perforated in the Fusselman from 7826 feet to 7829.5 feet and acidized. The well was completed an oil well on June 6, 1979, and potentialed for 117 BO, 73 BW and 138 MCFG. When temporarily abandoned, the cumulative production from the Fusselman was 103,800 BO and 91,101 MCFG. On March 13, 1985, a recompletion was initiated to complete up-hole in the Penn Formation. A retrievable bridge plug was set at 7800 feet. The perforations were from 7682 feet to 7631 feet and from 7709 feet to 7718 feet. The intervals were then acidized with 5,000 gallons of acid and the well was completed on March 18, 1985. The initial potential performed on March 19, 1985, indicated production of 144 BO, 72 BW and 1,012 MCFG on an 18/64" choke with 950 psi flowing tubing pressure.

h. Estimated production from the Penn zone: 2 BOPD Estimated production from the Fusselman zone: <u>6 BOPD</u> Sum of Individual Streams: 8 BOPD

According to Order No. R-6882 dated February 1, 1982, commingled production from zones with the lowermost pool existing between 7000 feet and 7999 feet may not exceed 50 BOPD.

| i. | Penn production      | 2 BOPD | 11 MCFGPD *  |  |  |
|----|----------------------|--------|--------------|--|--|
|    | Fusselman production | 6 BOPD | 48 MCFGPD ** |  |  |
|    |                      | 8 BOPD | 59 MCFGPD    |  |  |

Oil production - 25% Penn and 75% Fusselman Gas production - 19% Penn and 81% Fusselman

- Penn production was estimated from the production during the month of October, 1989.
- \*\* Fusselman production was estimated from currently producing wells and their GOR.
- j. The offset operator has been notified and the waiver letter is attached as Exhibit No. 4.