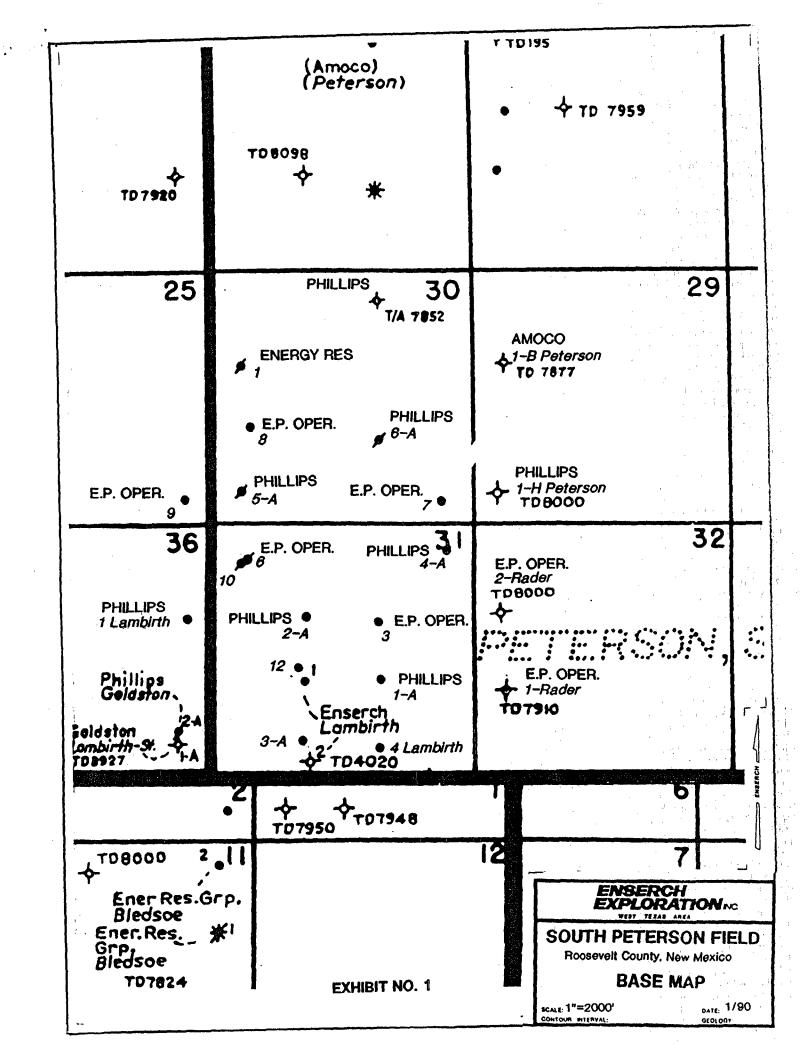

b. Lease Name: Well Number: Well Location:

7 Unit Letter - P Section 30, T-5-S, R-33-E 660' FEL, 510' FSL Roosevelt County, New Mexico

Pools to be Commingled:

South Peterson Penn Field South Peterson Fusselman Field

- c. Plat Attached as Exhibit No. 1.
- d. Form C-116 is attached for the South Peterson Penn Field Pool is attached as Exhibit No. 2.

Prior to abandonment, the South Peterson Fusselman Field Pool completion was producing 7 STB of oil, 11 MCF of gas and 2 BW per day.