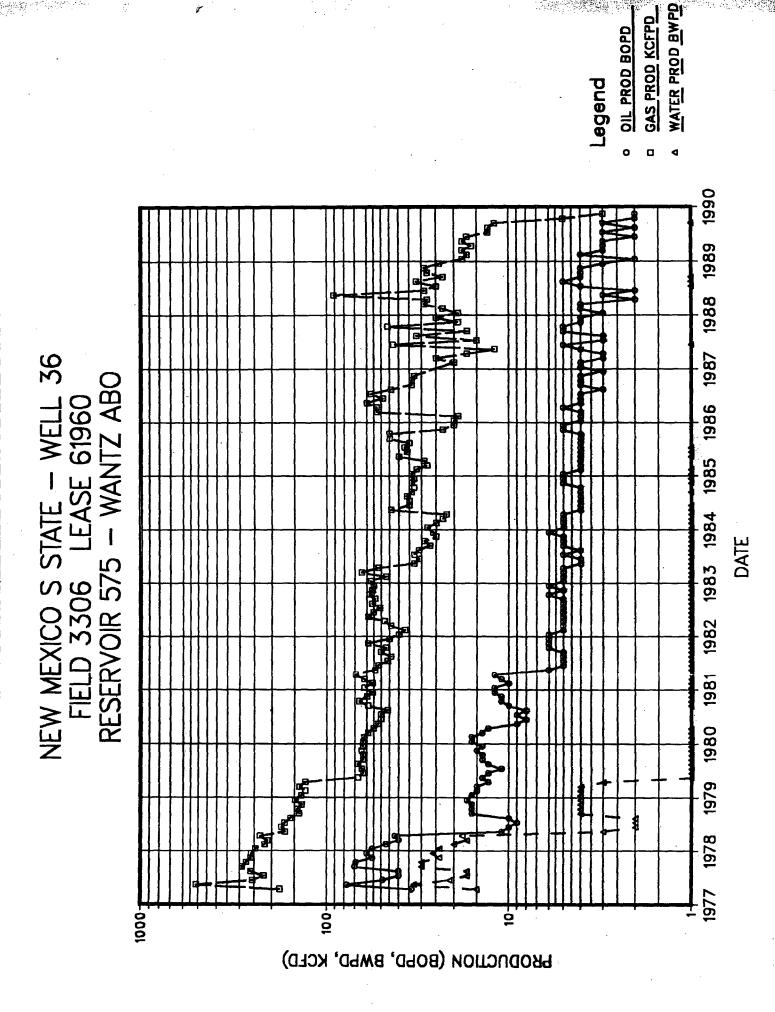

Tests for the Wantz Abo and Wantz Granite Wash are attached.

5. A production decline curve for zones showing that for a period of at least one year a steady rate of decline has been established for each zone which will permit a reasonable allocation of the commingled production to each zone for statistical purposes:

Decline curves for the Wantz Abo and Wantz Granite Wash are attached.

6. A current bottomhole pressure for each zone capable of flowing:

Measured shut-in bottomhole pressure is 821 psia for the Wantz Abo (measured by static downhole pressure bomb in the New Mexico "S" State #36), and 610 psia for the Wantz Granite Wash (measured by static downhole pressure bomb in the New Mexico "S" State #33). When adjusted to a common average datum of 3670 feet subsea, the Wantz Abo pressure is 827 psia and the Wantz Granite Wash pressure is 605 psia.

9. A formula for the allocation of production to each of the commingled zones and a description of the factors or data used in determining such a formula:

The Wantz Granite Wash produced an average of 2 bopd and 8 mcfpd during the year prior to being shut in. Pay will be added in the Wantz Abo. The contribution from the Wantz Abo will be determined by subtracting the prior rate of the Wantz Granite Wash from the total commingled rate. A test period of 2 to 3 weeks will be used to obtain a stabilized rate prior to submitting the allocation formula.

#### Wantz Granite Wash and Drinkard

Current Rate = 2.0 BOPD, 8.4 MCFPD (GOR = 4200 SCF/bb1)

Decline Rate = 15% per year (exponential)

#### Additional Reserves Recovered by Downhole Commingling

Oil: 
$$N = \frac{(0-0i) \ 365}{\ln(1-d)} = \frac{(0-2)365}{\ln(1-.15)} = \underline{4492 \ B0}$$

Gas:

G = 4492 BO \* 4200 SCF/bb1 = 18.866 MCF

| •                              | · Cast Market   | •                             |                    | E. Cone          | Con            | e<br>2 Arco                              |                 |                      |                    | Jones                                 | an V    |
|--------------------------------|-----------------|-------------------------------|--------------------|------------------|----------------|------------------------------------------|-----------------|----------------------|--------------------|---------------------------------------|---------|
| • •                            |                 | • 7                           | •' i               | • • • •          | •2             | •'                                       |                 |                      | •                  |                                       |         |
| Marshall                       | F, F. Hardis    |                               | J. R. Cone         | J.R. Cone        |                | E.C. Hill                                | M. W. O         | wen                  | P. Wal             | lach                                  | Р. И    |
| Mobil 5 5 9 9                  | Exxor           | 2 0 0                         | "A-35              |                  | B-35"          | •4                                       |                 | Amoco<br>"C-l3"      |                    | <br> <br>                             | Arco    |
| g 2<br>10 de 2<br>Marshall     | 3<br>F. E. Hard |                               | Moranco<br>Elliott | 2                | ockhart"<br>•! | 3<br>•<br>• 5                            | •5              | 9                    | 0                  | -                                     |         |
| Amoco 3                        | 4 Gulf          |                               | Maratho            | 35               | Cit            | co                                       | · ·             | Arco 3               | 6                  | Λ <u>-</u>                            | 1       |
|                                | •               | • <sup>3</sup> • <sup>2</sup> | •1                 | •                | • 3            | • <sup>7</sup> 8                         | •2              | *367"<br>            |                    | ·<br>·                                |         |
| • 4                            | 6               | 5                             | 2                  | 3 • • 7          | •2             | •                                        | •'              | • 1                  | Getty<br>"Q"       | ٠                                     |         |
| Eva Owen                       | write Mark Os   | wen                           | •                  | Mark Ow          | en, et al      |                                          | <u> </u>        | Sto                  | ote                |                                       | U.S., M |
| Sun 3                          | 2 Gul           |                               | 16                 |                  | on 36-6        | 12 35<br>                                | Marat<br>4 7    | hon<br>5             | 7<br>• 5           | ulf                                   | N. G    |
| Amoco                          | El Paso Nati    | 7 <b>←</b> 4                  | 20 38              | " <i>S</i>       | ,,<br>32       | 51 51 51 51 51 51 51 51 51 51 51 51 51 5 |                 | • <sup>6</sup>       |                    |                                       |         |
| , , ,                          | itco            | 6                             | 29                 | •27              | 24             | 30 -<br>• §                              | 4 Su            |                      | •                  |                                       |         |
| • 7-8<br><i>R</i> . <i>L</i> . | •5 Brunson      |                               | 22                 | 25<br>•          | 3.<br>• 3.     | 23<br>4 33                               | 3<br>5<br>Lynch | Sun  Annie Christmas | 6 • · · · Alice Po | •³                                    | ا<br>د. |
| Mobil<br>• 17 IB               | Gulf            | Gulf<br>6                     | Mara<br>•10        |                  | is Mar         |                                          | Sahio           | Exxon                | A.R.               |                                       | ,       |
| •                              |                 |                               |                    | }<br>1           |                | •                                        | "Elliott"       | •<br>Whitaker        | I-A                | -2-A                                  | (i- K   |
| s •15                          | • •             | 5                             | 9<br>17            | •" }             | !5<br>●        | 18/12                                    | 2               |                      | " ,                | hio 2                                 | • 1     |
| H. L. 2                        | Anunson         | Eaves                         |                    | Lou              | Wortham        |                                          | U.S.            | •                    | 12 Alex. A         | Redgers                               | Alex    |
| 9 Skelly 8                     | • 7             | Amerada<br>3                  | She                | _                | 2<br>• 9       | obil 7                                   | • 13            |                      | onio               | • 9                                   | Tex.    |
| 16                             | 16 11           | 1 • 4                         | •                  | ·M<br>Hendrix    | 3_5            | 4 6                                      |                 | 3                    | 1                  | ÷                                     | ı       |
| •5<br>4                        | 0-6             | l<br>1                        | 2                  | <b>3</b> 1-ti    | S. F.          | Long                                     | 5               | •                    | • <b>•</b>         |                                       |         |
| ex Pacific                     | . Baker<br>Tex. | Pacific 4                     | Inoma              | <i>S Long</i> Gu |                | Pierce                                   | Sohio           | Hendrix              | nton, et al        | · · · · · · · · · · · · · · · · · · · | "Belo   |
| ³•                             | •               | :                             | • 1                | 2                | <b>3</b> 3     | •                                        | Hinton"         | 1-D                  | • 1                | exon i 📜 🥻                            | •2      |
| nadarko                        | • 1 - B         | Sonio    <br> -<br>           | •8                 | • <sup>5</sup>   | •9             | 6                                        | Tex. Pac.       | 1- G                 | • 3                | 2                                     | 2       |
| \merada                        | 15 Tex Pac      | Conti                         | <del> </del>       | L.V. 5/1         | a ———          |                                          | U 5.            | Beicher              | N. G. P.           | 0 '                                   | J       |
| 2                              | 1 .0 1          | 1                             | L                  |                  | Wolfson        | <u> </u>                                 | I'H . Hendr     | 1X                   |                    | B 00                                  | Nan-ath |