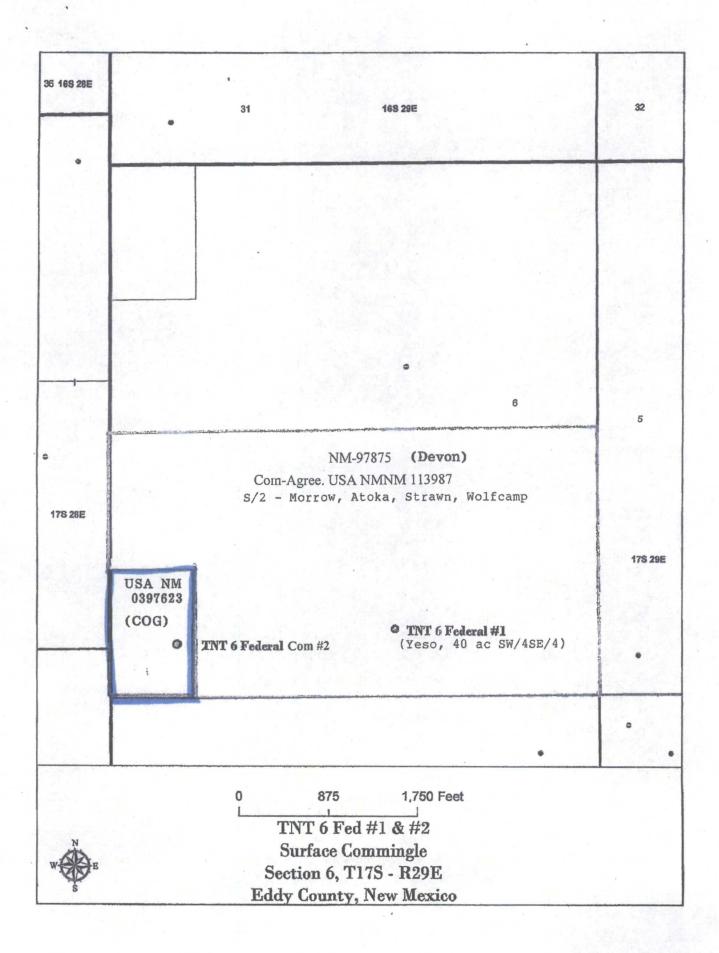

Re: Off Lease Measurement, Sales, & Storage TNT 6 Federal 1 Sec 6-T17S-R29E NM 097875 API # 30-015-31712 Empire; Glorieta – Yeso Pool Code: 96210 Eddy County, New Mexico

Dear Mr. Ezeanym:

Please find attached the OCD Form C-107B, Form C-103 and BLM Form 3160-5 Sundry Notice of Intent for Off Lease Measurement, Sales, & Storage for the aforementioned well.