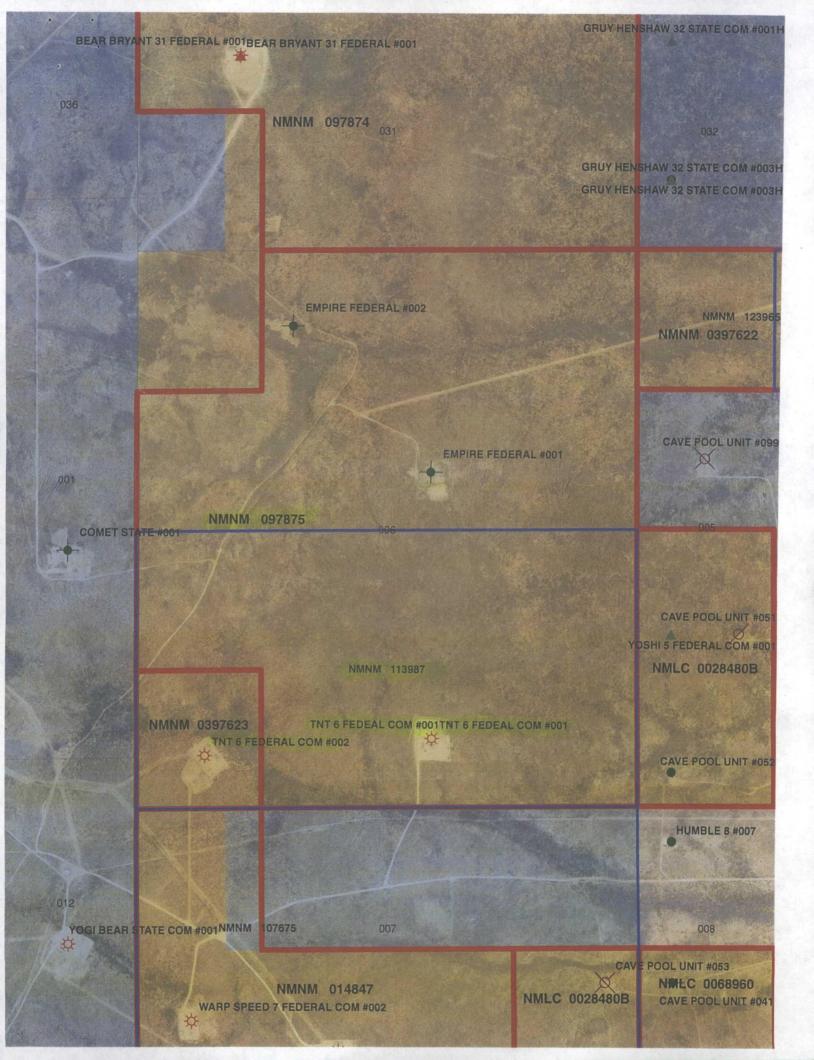

Re: Off Lease Measurement, Sales, & Storage TNT 6 Federal 1 Sec 6-T17S-R29E NM 097875 API # 30-015-31712 Empire; Glorieta – Yeso Pool Code: 96210 Eddy County, New Mexico

Dear Mr. Ezeanym:

Please find attached the OCD Form C-107B, Form C-103 and BLM Form 3160-5 Sundry Notice of Intent for Off Lease Measurement, Sales, & Storage for the aforementioned well.