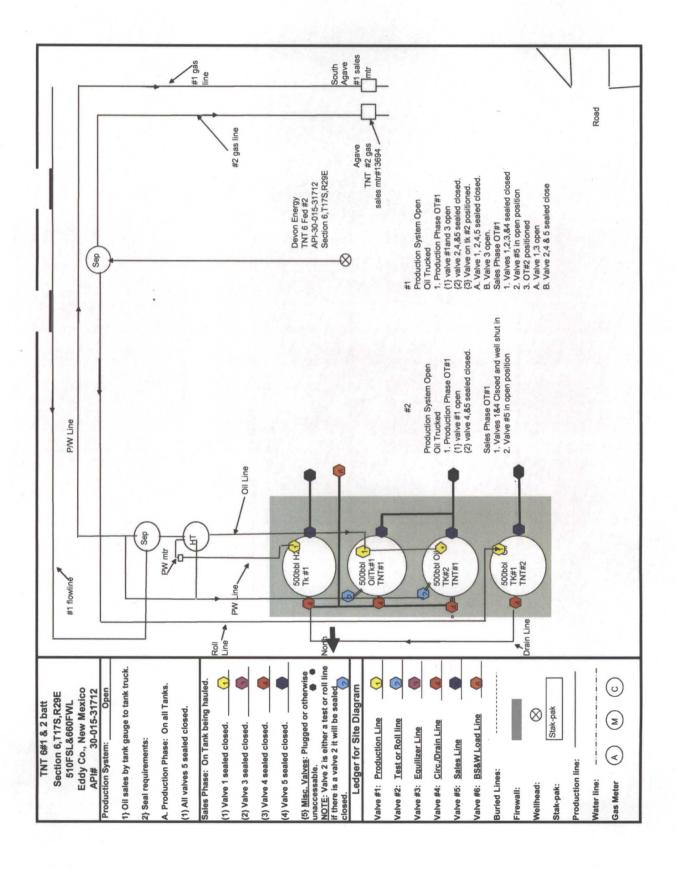

Re: Off Lease Measurement, Sales, & Storage TNT 6 Federal 1 Sec 6-T17S-R29E NM 097875 API # 30-015-31712 Empire; Glorieta – Yeso Pool Code: 96210 Eddy County, New Mexico

Dear Mr. Ezeanym:

Please find attached the OCD Form C-107B, Form C-103 and BLM Form 3160-5 Sundry Notice of Intent for Off Lease Measurement, Sales, & Storage for the aforementioned well.